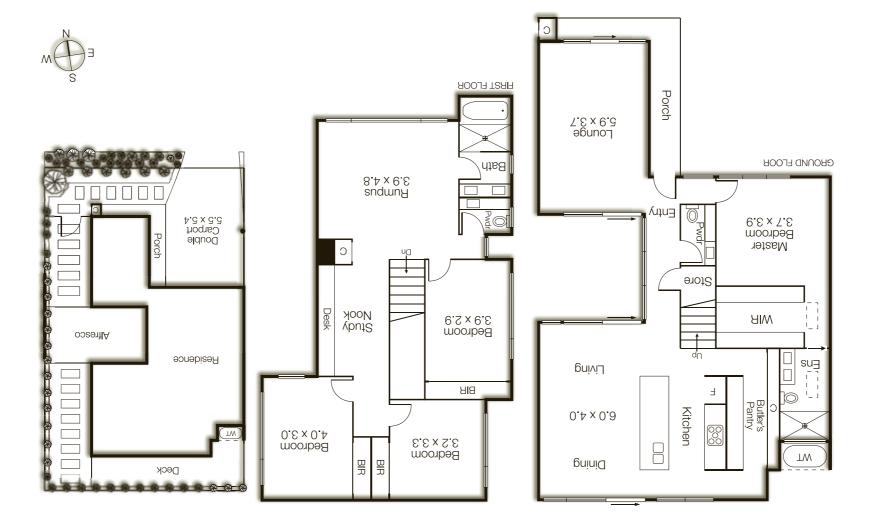

## **Outstanding Standalone Family Living**

Freestanding on its own block, the latest 4 bedroom & study, 2.5 bathroom, triple zone architect-design from PPM Builders offers outstanding low-maintenance family living with formal & casual living wrapping a central courtyard, a ground-floor master-domain & 1st-flr kids' level with lounge. Showcasing a Smeg kitchen with a huge butler's pantry-laundry, dual-vanity fully-tiled bathroom & ensuite, built-in & walk-in robes & luxe finishes (including Caesarstone & Oak floors), this climate-controlled & double-glazed home has tall stacking sliders to decking in 3 garden areas, handy keyless entry & 4 carspaces (2 covered) ...all in a location that stands above the rest; a walk to the station & strip, close to the school bus & minutes to bay beaches.