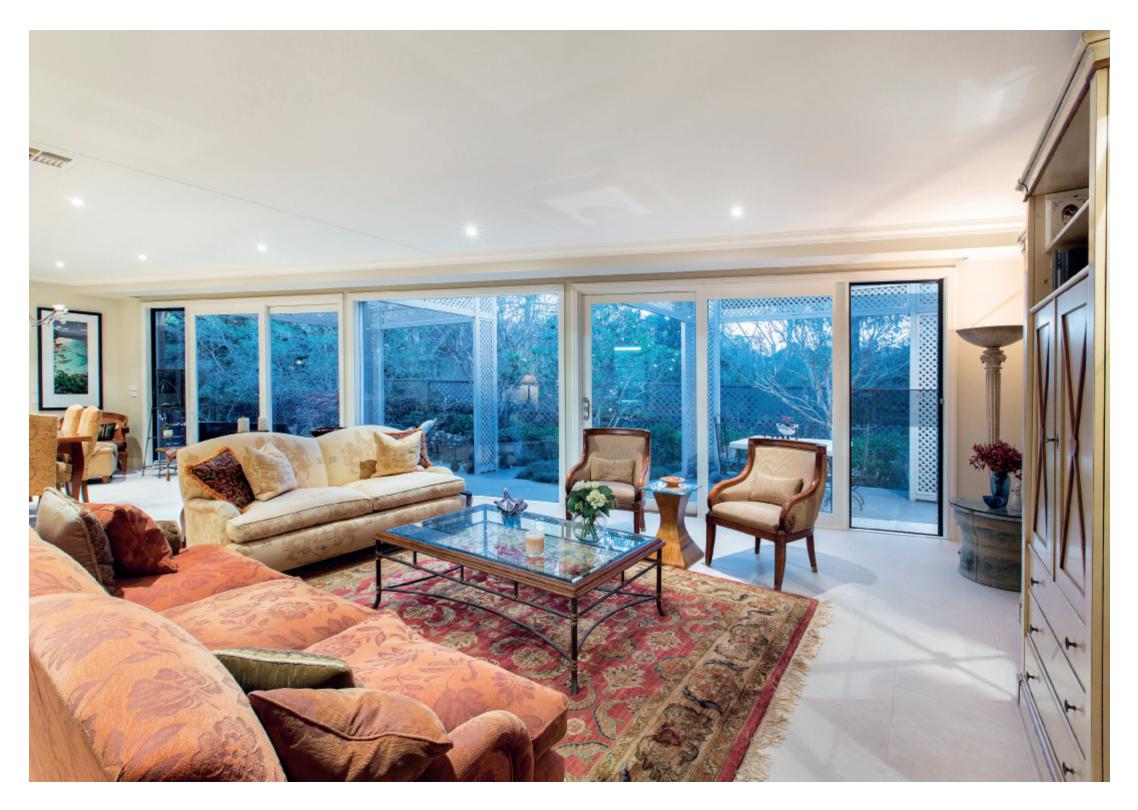

## A Tranquil Oasis Beside the Gardens

Nestled beside Hedgeley Dene Gardens this beautiful contemporary home leaves a lasting impression from its stylish rendered façade and leafy entrance lined with Manchurian pear trees to an instantly appealing interior which can be summed up as a tranquil oasis. The flowing floor-plan was carefully designed to deliver loads of northern winter sunshine plus leafy vistas of a courtyard garden and the soaring mature trees in the adjacent gardens. A wide tiled entrance hall leads to a main bedroom with dual/WIRs+ensuite, a study/home theatre or 3rd-bedroom if desired; through to a timber, granite and Miele kitchen plus an expansive living and dining room with glass wall opening to a paved and partially covered outdoor living and entertaining area with water feature and gas mains barbeque - perfect for year round relaxation. At the rear is a second zoned bedroom (BIRs), pristine family bathroom, powder room, laundry and storeroom. Other features include intercom, alarm, floor heating and split-system air conditioning, surround sound, double glazed tinted windows, rain water tanks with drip system and remote double garage+storage (I/A). Land: 627 sqm approx.