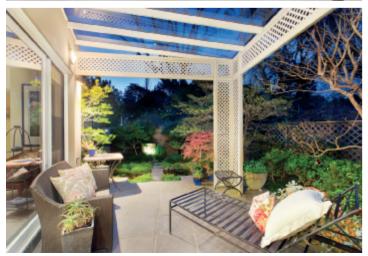

## A Tranquil Oasis Beside the Gardens

Nestled beside Hedgeley Dene Gardens this beautiful contemporary home leaves a lasting impression from its stylish rendered façade and leafy entrance lined with Manchurian pear trees to an instantly appealing interior which can be summed up as a tranquil oasis. The flowing floor-plan was carefully designed to deliver loads of northern winter sunshine plus leafy vistas of a courtyard garden and the soaring mature trees in the adjacent gardens. A wide tiled entrance hall leads to a main bedroom with dual/WIRs+ensuite, a study/home theatre or 3rd-bedroom if desired; through to a timber, granite and Miele kitchen plus an expansive living and dining room with glass wall opening to a paved and partially covered outdoor living and entertaining area with water feature and gas mains barbeque - perfect for year round relaxation. At the rear is a second zoned bedroom (BIRs), pristine family bathroom, powder room, laundry and storeroom. Other features include intercom, alarm, floor heating and split-system air conditioning, surround sound, double glazed tinted windows, rain water tanks with drip system and remote double garage+storage (I/A). Land: 627 sqm approx.