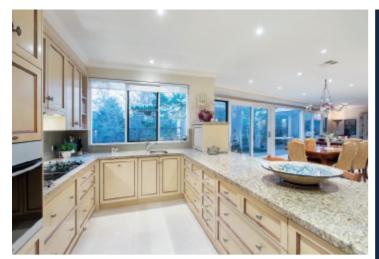

## A Tranquil Oasis Beside the Gardens

Nestled beside Hedgeley Dene Gardens this beautiful contemporary home leaves a lasting impression from its stylish rendered façade and leafy entrance lined with Manchurian pear trees to an instantly appealing interior which can be summed up as a tranquil oasis. The flowing floor-plan was carefully designed to deliver loads of northern winter sunshine plus leafy vistas of a courtyard garden and the soaring mature trees in the adjacent gardens. A wide tiled entrance hall leads to a main bedroom with dual/WIRs+ensuite, a study/home theatre or 3rd-bedroom if desired; through to a timber, granite and Miele kitchen plus an expansive living and dining room with glass wall opening to a paved and partially covered outdoor living and entertaining area with water feature and gas mains barbeque - perfect for year round relaxation. At the rear is a second zoned bedroom (BIRs), pristine family bathroom, powder room, laundry and storeroom. Other features include intercom, alarm, floor heating and split-system air conditioning, surround sound, double glazed tinted windows, rain water tanks with drip system and remote double garage+storage (I/A). Land: 627 sqm approx.