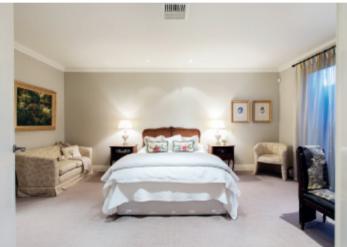

## A Tranquil Oasis Beside the Gardens

Nestled beside Hedgeley Dene Gardens this beautiful contemporary home leaves a lasting impression from its stylish rendered façade and leafy entrance lined with Manchurian pear trees to an instantly appealing interior which can be summed up as a tranquil oasis. The flowing floor-plan was carefully designed to deliver loads of northern winter sunshine plus leafy vistas of a courtyard garden and the soaring mature trees in the adjacent gardens. A wide tiled entrance hall leads to a main bedroom with dual/WIRs+ensuite, a study/home theatre or 3rd-bedroom if desired; through to a timber, granite and Miele kitchen plus an expansive living and dining room with glass wall opening to a paved and partially covered outdoor living and entertaining area with water feature and gas mains barbeque - perfect for year round relaxation. At the rear is a second zoned bedroom (BIRs), pristine family bathroom, powder room, laundry and storeroom. Other features include intercom, alarm, floor heating and split-system air conditioning, surround sound, double glazed tinted windows, rain water tanks with drip system and remote double garage+storage (I/A). Land: 627 sqm approx.