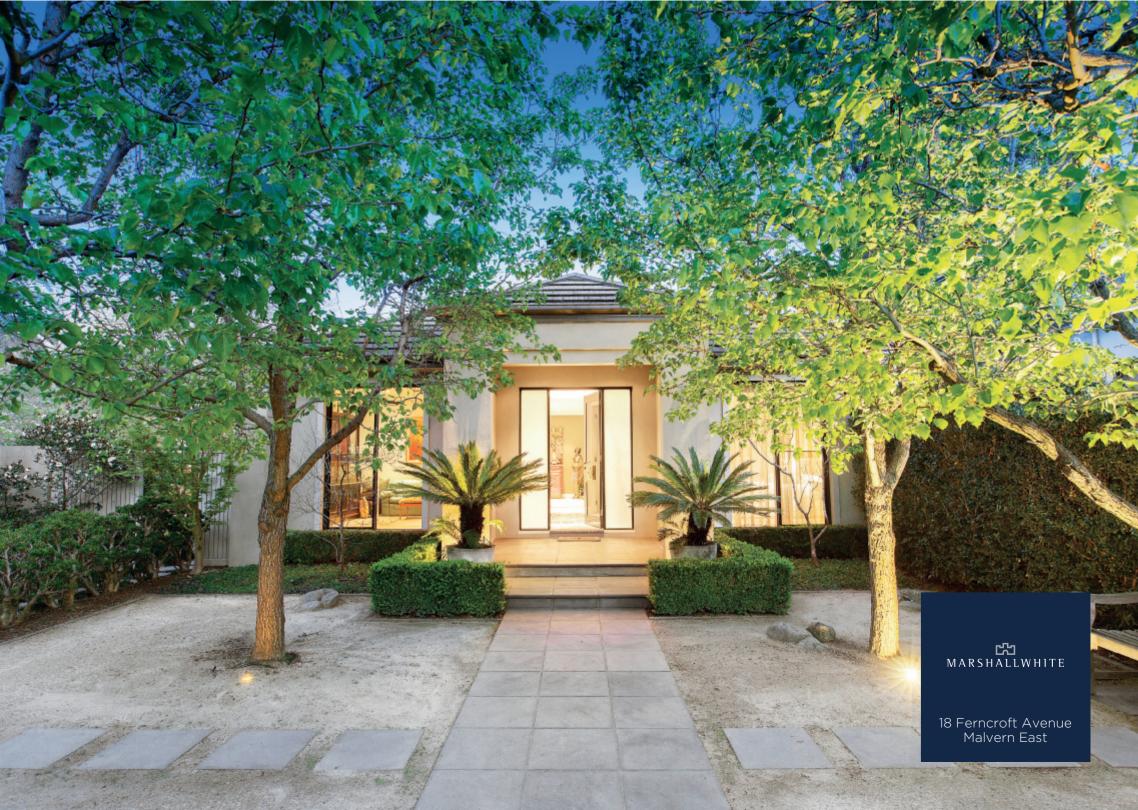

## A Tranquil Oasis Beside the Gardens

Nestled beside Hedgeley Dene Gardens this beautiful contemporary home leaves a lasting impression from its stylish rendered façade and leafy entrance lined with Manchurian pear trees to an instantly appealing interior which can be summed up as a tranquil oasis. The flowing floor-plan was carefully designed to deliver loads of northern winter sunshine plus leafy vistas of a courtyard garden and the soaring mature trees in the adjacent gardens. A wide tiled entrance hall leads to a main bedroom with dual/WIRs+ensuite, a study/home theatre or 3rd-bedroom if desired; through to a timber, granite and Miele kitchen plus an expansive living and dining room with glass wall opening to a paved and partially covered outdoor living and entertaining area with water feature and gas mains barbeque - perfect for year round relaxation. At the rear is a second zoned bedroom (BIRs), pristine family bathroom, powder room, laundry and storeroom. Other features include intercom, alarm, floor heating and split-system air conditioning, surround sound, double glazed tinted windows, rain water tanks with drip system and remote double garage+storage (I/A). Land: 627 sqm approx.