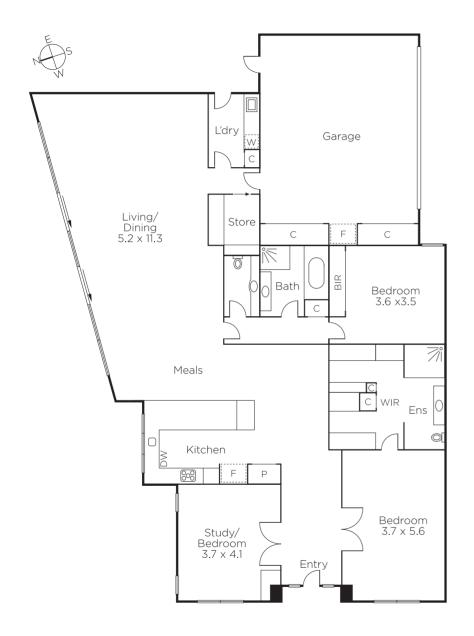

## A Tranquil Oasis Beside the Gardens

Nestled beside Hedgeley Dene Gardens this beautiful contemporary home leaves a lasting impression from its stylish rendered façade and leafy entrance lined with Manchurian pear trees to an instantly appealing interior which can be summed up as a tranquil oasis. The flowing floor-plan was carefully designed to deliver loads of northern winter sunshine plus leafy vistas of a courtyard garden and the soaring mature trees in the adjacent gardens. A wide tiled entrance hall leads to a main bedroom with dual/WIRs+ensuite, a study/home theatre or 3rd-bedroom if desired; through to a timber, granite and Miele kitchen plus an expansive living and dining room with glass wall opening to a paved and partially covered outdoor living and entertaining area with water feature and gas mains barbeque - perfect for year round relaxation. At the rear is a second zoned bedroom (BIRs), pristine family bathroom, powder room, laundry and storeroom. Other features include intercom, alarm, floor heating and split-system air conditioning, surround sound, double glazed tinted windows, rain water tanks with drip system and remote double garage+storage (I/A). Land: 627 sqm approx.