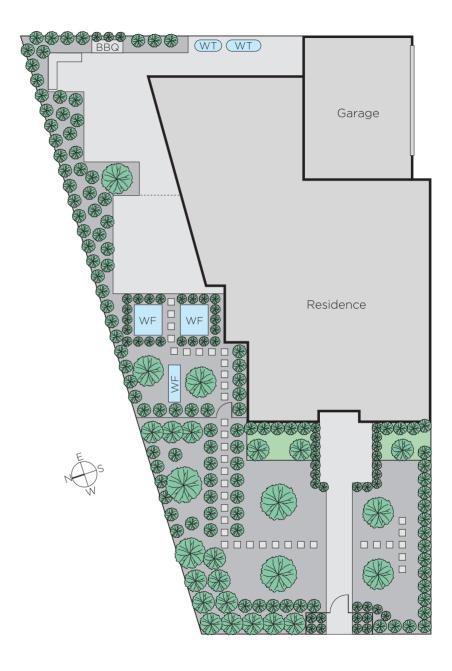

## A Tranquil Oasis Beside the Gardens

Nestled beside Hedgeley Dene Gardens this beautiful contemporary home leaves a lasting impression from its stylish rendered façade and leafy entrance lined with Manchurian pear trees to an instantly appealing interior which can be summed up as a tranquil oasis. The flowing floor-plan was carefully designed to deliver loads of northern winter sunshine plus leafy vistas of a courtyard garden and the soaring mature trees in the adjacent gardens. A wide tiled entrance hall leads to a main bedroom with dual/WIRs+ensuite, a study/home theatre or 3rd-bedroom if desired; through to a timber, granite and Miele kitchen plus an expansive living and dining room with glass wall opening to a paved and partially covered outdoor living and entertaining area with water feature and gas mains barbeque - perfect for year round relaxation. At the rear is a second zoned bedroom (BIRs), pristine family bathroom, powder room, laundry and storeroom. Other features include intercom, alarm, floor heating and split-system air conditioning, surround sound, double glazed tinted windows, rain water tanks with drip system and remote double garage+storage (I/A). Land: 627 sqm approx.