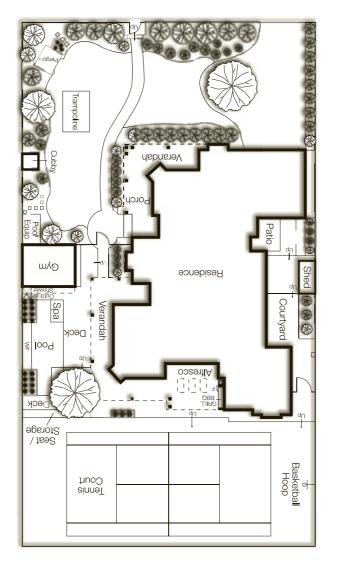

## **buxton**

Brighton 18 Asling Street

**Expressions of Interest**Closing Tuesday 6th June - 5.00pm

Magnificent Family Estate with Court & Convenience

5 ⊨ 4 🗀 2 👄 🏖 🦞

A flawless fusion of period grandeur & contemporary style, this spectacular c. 1902 family estate showcases landmark luxury just off Bay. Magnificently situated within 1,758sqm of manicured gardens just steps to restaurants, schools & transport. Elegant formal lounge (OFP), home office & breathtaking family domain with deluxe marble/Gaggenau kitchen opening to al fresco entertaining, tennis court, pool/spa & gym with steam room. Five bedrooms including retreat style master (dressing room & en suite), guest suite & upper level kids´ zone. Once in a lifetime Federation home lavishly appointed to address every modern comfort. www.18.aslingstbrighton.com