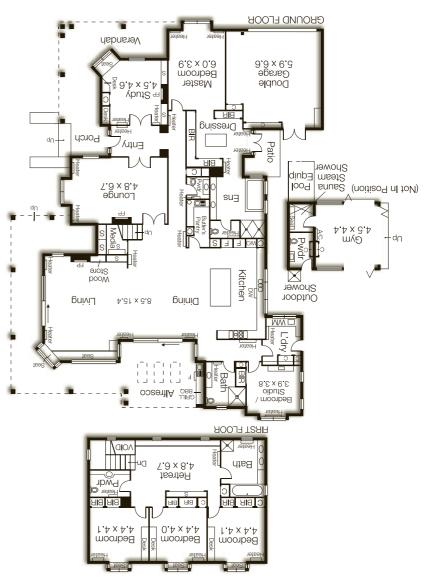

## **buxton**

Brighton 18 Asling Street

**Expressions of Interest**Closing Tuesday 6th June - 5.00pm

Magnificent Family Estate with Court & Convenience

5 ⊨ 4 🗀 2 👄 🏖 🦞

A flawless fusion of period grandeur & contemporary style, this spectacular c. 1902 family estate showcases landmark luxury just off Bay. Magnificently situated within 1,758sqm of manicured gardens just steps to restaurants, schools & transport. Elegant formal lounge (OFP), home office & breathtaking family domain with deluxe marble/Gaggenau kitchen opening to al fresco entertaining, tennis court, pool/spa & gym with steam room. Five bedrooms including retreat style master (dressing room & en suite), guest suite & upper level kids´ zone. Once in a lifetime Federation home lavishly appointed to address every modern comfort. www.18.aslingstbrighton.com