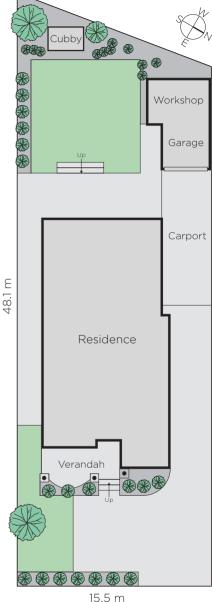

## Style and Charm, Perfectly Aligned

The irresistible allure of Art Deco architecture has been made even more appealing by a sensational renovation that introduces wonderful contemporary designer style to this captivating c1930 family domain. An impressive hallway featuring wide oak floors leads to the main bed (WIR) & stylish en-suite, three additional beds (robes) & stunning bathroom. The expansive, light-filled living/ dining room with open fire & gourmet kitchen opens to a private garden. Enviably situated near Hedgeley Dene, shops, station & schools, it includes hydronic heating, alarm, laundry, irrigation, carport & garage. 705sqm (approx.)