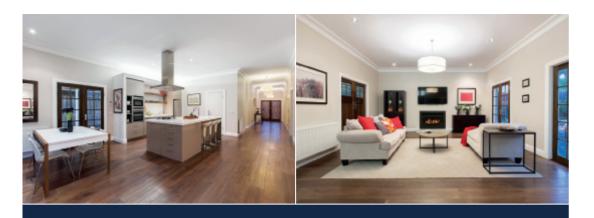

## Style and Charm, Perfectly Aligned

The irresistible allure of Art Deco architecture has been made even more appealing by a sensational renovation that introduces wonderful contemporary designer style to this captivating c1930 family domain. An impressive hallway featuring wide oak floors leads to the main bed (WIR) & stylish en-suite, three additional beds (robes) & stunning bathroom. The expansive, light-filled living/ dining room with open fire & gourmet kitchen opens to a private garden. Enviably situated near Hedgeley Dene, shops, station & schools, it includes hydronic heating, alarm, laundry, irrigation, carport & garage. 705sqm (approx.)