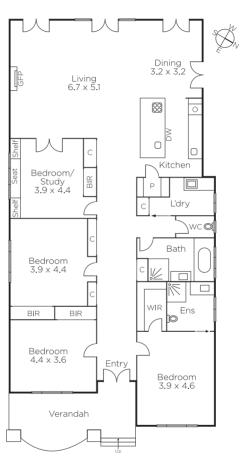

## Style and Charm, Perfectly Aligned

The irresistible allure of Art Deco architecture has been made even more appealing by a sensational renovation that introduces wonderful contemporary designer style to this captivating c1930 family domain. An impressive hallway featuring wide oak floors leads to the main bed (WIR) & stylish en-suite, three additional beds (robes) & stunning bathroom. The expansive, light-filled living/ dining room with open fire & gourmet kitchen opens to a private garden. Enviably situated near Hedgeley Dene, shops, station & schools, it includes hydronic heating, alarm, laundry, irrigation, carport & garage. 705sqm (approx.)