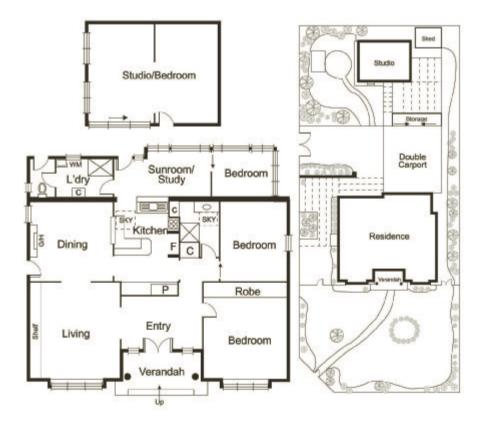

## 3 ⊨ 1 🗀 2 🤝

Brighton East s most rewarding buy comes with a seldom found corner site, around 794sqm approx. of bayside land & a highly sought position close to transport, seaside, shopping & dining destinations. Create a grand family estate on expansive land with room for great gardens, entertaining areas & a double garage (STCA). Alternatively, take advantage of two frontages & build a dual occupancy development on a grand scale (STCA). Perhaps even consider working with the existing 3-4-bedroom accommodation on this significant site, transform with 21st century flair or rent out whilst you contemplate your options.