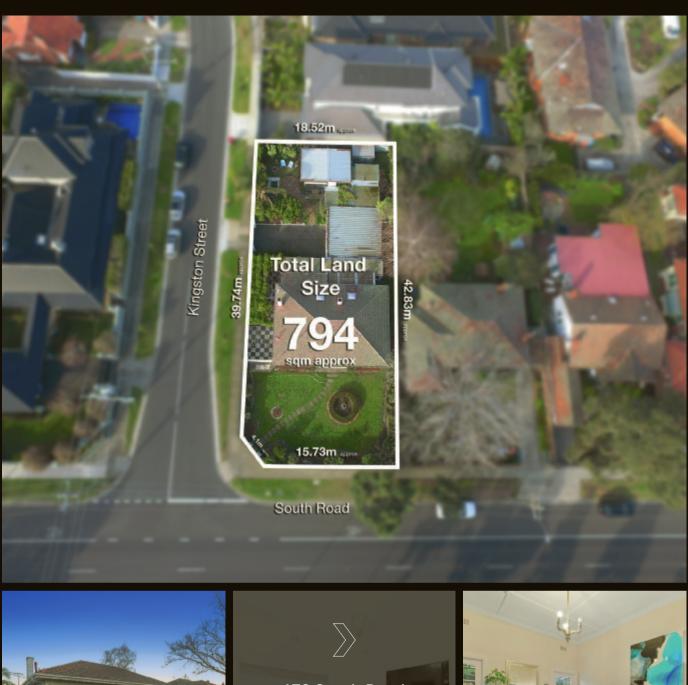

Rare Corner Site for Cutting Edge Development (STCA)

## 3 ⊨ 1 🗀 2 🤝

Brighton East s most rewarding buy comes with a seldom found corner site, around 794sqm approx. of bayside land & a highly sought position close to transport, seaside, shopping & dining destinations. Create a grand family estate on expansive land with room for great gardens, entertaining areas & a double garage (STCA). Alternatively, take advantage of two frontages & build a dual occupancy development on a grand scale (STCA). Perhaps even consider working with the existing 3-4-bedroom accommodation on this significant site, transform with 21st century flair or rent out whilst you contemplate your options.