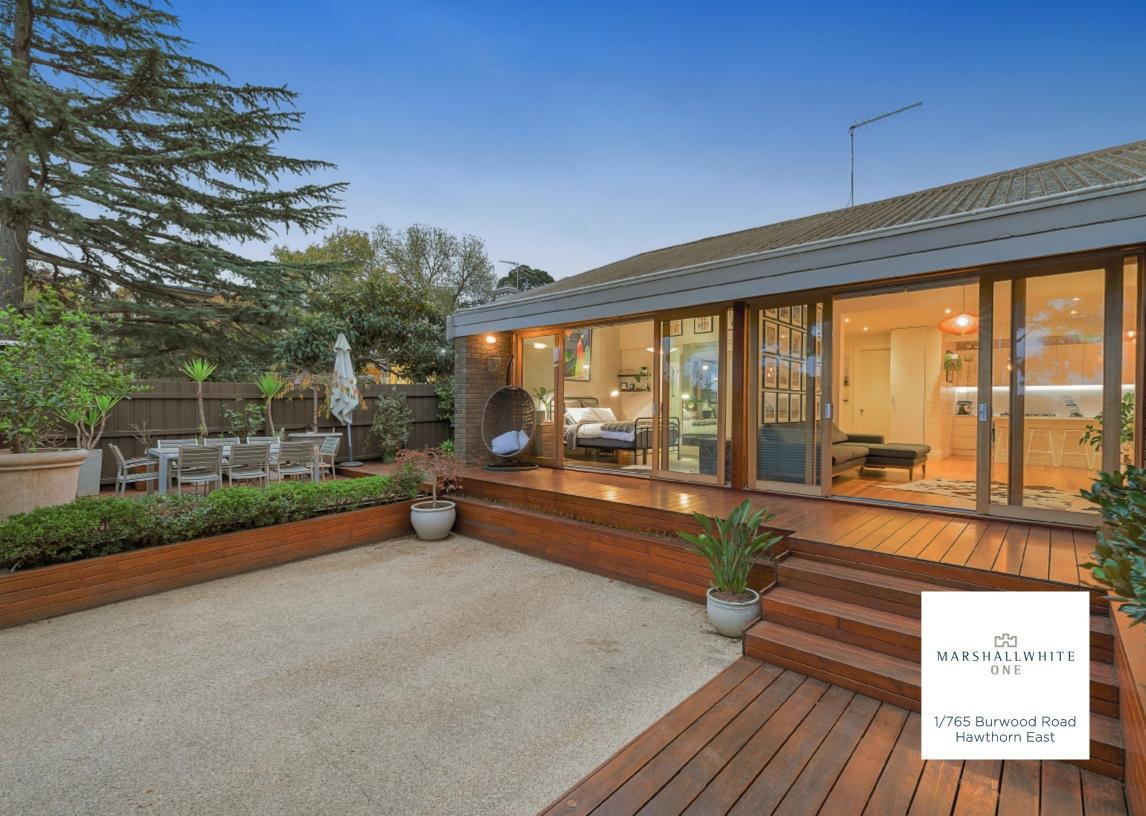

## Stunningly Renovated Factory Conversion

A unique factory conversion near Auburn Village, Camberwell Junction and plenty of city-bound transport, this huge, two bedroom residence has been flawlessly renovated to inspire awe and deliver the most alluring indoor-outdoor connection imaginable. Remarkably spacious while retaining a boutique sense of sanctuary, the home was originally a part of the 'Maggie T' clothing factory and is now the ultimate urban home of sophistication. Open-plan living with vaulted ceilings flows easily outdoors to a vast, multi-level, entertainers' deck for an impressive al fresco lifestyle, while the master bedroom enjoys a vogue designer ensuite and built-in robes. Additional features in this remarkably private home include discrete and secure parking for two vehicles, a brilliant CaesarStone kitchen that is superbly equipped for home chefs, secure intercom entry and reverse cycle heating/cooling.