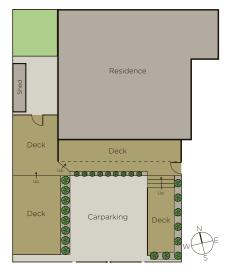

## Stunningly Renovated Factory Conversion

A unique factory conversion near Auburn Village, Camberwell Junction and plenty of city-bound transport, this huge, two bedroom residence has been flawlessly renovated to inspire awe and deliver the most alluring indoor-outdoor connection imaginable. Remarkably spacious while retaining a boutique sense of sanctuary, the home was originally a part of the 'Maggie T' clothing factory and is now the ultimate urban home of sophistication. Open-plan living with vaulted ceilings flows easily outdoors to a vast, multi-level, entertainers' deck for an impressive al fresco lifestyle, while the master bedroom enjoys a vogue designer ensuite and built-in robes. Additional features in this remarkably private home include discrete and secure parking for two vehicles, a brilliant CaesarStone kitchen that is superbly equipped for home chefs, secure intercom entry and reverse cycle heating/cooling.