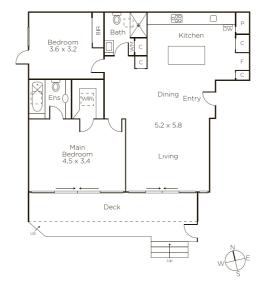

## Stunningly Renovated Factory Conversion

A unique factory conversion near Auburn Village, Camberwell Junction and plenty of city-bound transport, this huge, two bedroom residence has been flawlessly renovated to inspire awe and deliver the most alluring indoor-outdoor connection imaginable. Remarkably spacious while retaining a boutique sense of sanctuary, the home was originally a part of the 'Maggie T' clothing factory and is now the ultimate urban home of sophistication. Open-plan living with vaulted ceilings flows easily outdoors to a vast, multi-level, entertainers' deck for an impressive al fresco lifestyle, while the master bedroom enjoys a vogue designer ensuite and built-in robes. Additional features in this remarkably private home include discrete and secure parking for two vehicles, a brilliant CaesarStone kitchen that is superbly equipped for home chefs, secure intercom entry and reverse cycle heating/cooling.