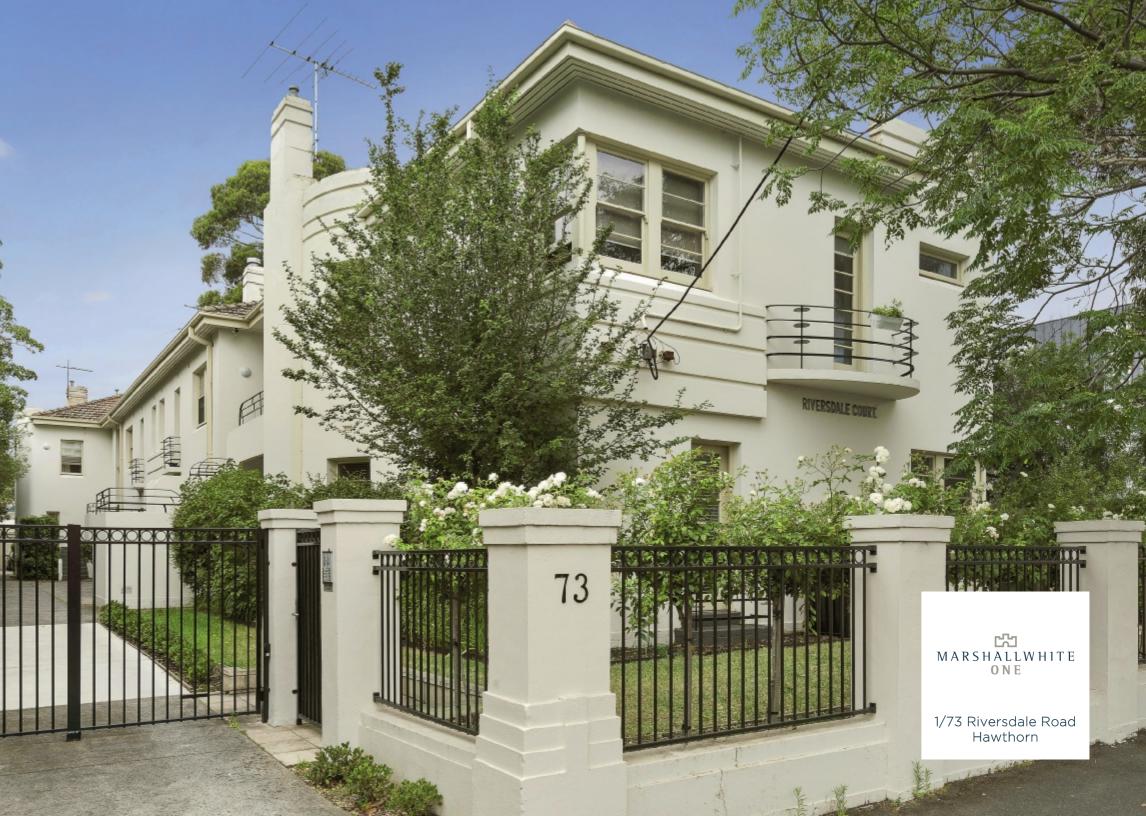

## 'Riversdale Court': Urban Art Deco Dream

This spacious, beautifully renovated and highly secure, ground floor, two bedroom Art Deco apartment is a rare delight with easy city access. Original Deco windows, fine detail and towering ceilings with exquisite roses all sit tastefully alongside a new kitchen that blends stone benchtops and glass splash backs with Miele appliances and premium soft close cabinetry. Fully re-wired, the home also features a fully-tiled and vogue bathroom with a stylish frameless shower screen and laundry facilities. Additional drawcards of this exquisite home include ducted central heating, secure intercom entry, a lock-up garage, large bedrooms each with double built-in robes and a lounge room with a stone mantle open fire place. This outstanding location is central to so many highlights of the inner-east. A city-bound tram out the front can also drop you at any of Richmond's lifestyle attractions, whilst Glenferrie Hill shops and cafes are easily walkable.