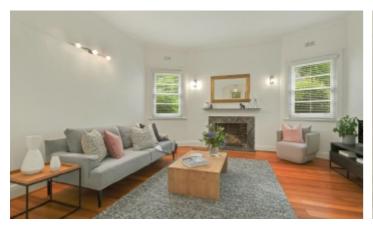

## 'Riversdale Court': Urban Art Deco Dream

This spacious, beautifully renovated and highly secure, ground floor, two bedroom Art Deco apartment is a rare delight with easy city access. Original Deco windows, fine detail and towering ceilings with exquisite roses all sit tastefully alongside a new kitchen that blends stone benchtops and glass splash backs with Miele appliances and premium soft close cabinetry. Fully re-wired, the home also features a fully-tiled and vogue bathroom with a stylish frameless shower screen and laundry facilities. Additional drawcards of this exquisite home include ducted central heating, secure intercom entry, a lock-up garage, large bedrooms each with double built-in robes and a lounge room with a stone mantle open fire place. This outstanding location is central to so many highlights of the inner-east. A city-bound tram out the front can also drop you at any of Richmond's lifestyle attractions, whilst Glenferrie Hill shops and cafes are easily walkable.