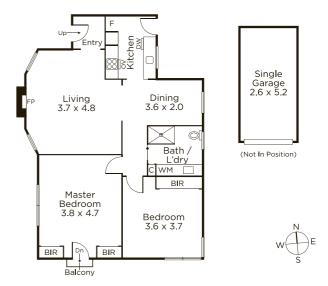

## 'Riversdale Court': Urban Art Deco Dream

This spacious, beautifully renovated and highly secure, ground floor, two bedroom Art Deco apartment is a rare delight with easy city access. Original Deco windows, fine detail and towering ceilings with exquisite roses all sit tastefully alongside a new kitchen that blends stone benchtops and glass splash backs with Miele appliances and premium soft close cabinetry. Fully re-wired, the home also features a fully-tiled and vogue bathroom with a stylish frameless shower screen and laundry facilities. Additional drawcards of this exquisite home include ducted central heating, secure intercom entry, a lock-up garage, large bedrooms each with double built-in robes and a lounge room with a stone mantle open fire place. This outstanding location is central to so many highlights of the inner-east. A city-bound tram out the front can also drop you at any of Richmond's lifestyle attractions, whilst Glenferrie Hill shops and cafes are easily walkable.