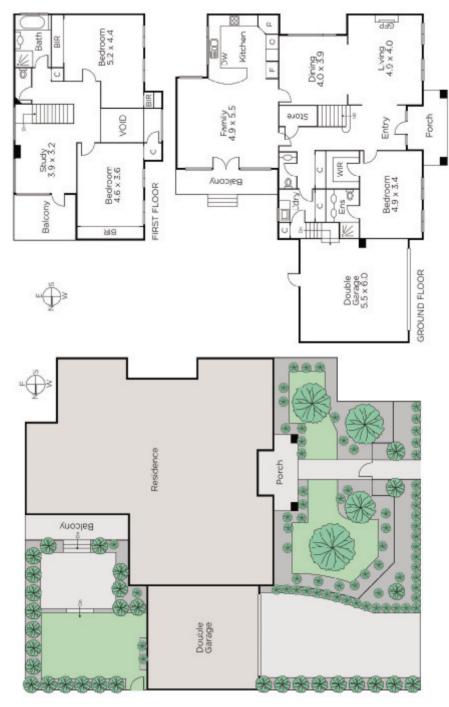

## Leading from the Front

Impressively situated at the front of an exclusive complex, this superbly appointed two storey contemporary residence delivers a peaceful living environment capitalising on a northern aspect beside Through Road Reserve. An elegant interior features parquetry floors, entrance foyer with atrium ceiling, 3 bedrooms, downstairs main with WIR/ensuite, powder room, formal sitting & adjacent dining room plus a laundry & upstairs retreat/study with balcony & park views. A generous family room includes a stylish granite & S/S kitchen opening to a sun-drenched courtyard garden, outdoor dining area with Reserve outlooks.