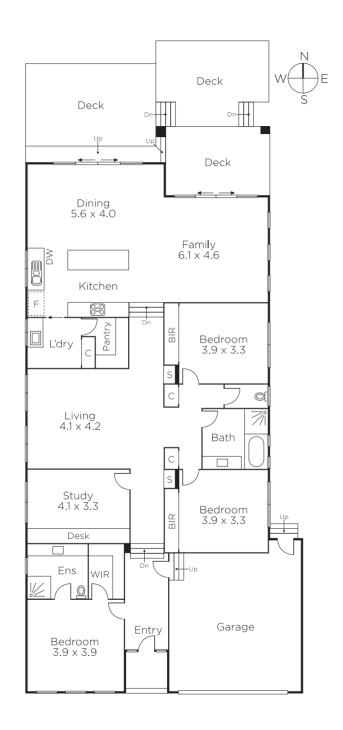

## Easily-Maintained Single-Level Living

This splendid single-level contemporary residence, situated minutes from Mont Albert Reserve and a short walk to both Mont Albert Primary School and Box Hill Senior Secondary College, presents easily maintained family living spaces within excellent proximity of transport links, including bus and the city tram. Three/four bedrooms or three bedrooms and a study are complemented by a formal sitting room and a light-filled family room opening through patio doors to a split-level tiered timber deck, perfect for entertaining. A sleek kitchen with practical pantry and adjacent laundry, dining area with a leafy outlook, polished timber floors and family-oriented layout designed to maximise use of natural light complete the versatile living spaces. Also includes generous main bedroom with stylish ensuite, main bathroom as well as off street parking and a double garage with internal entry.