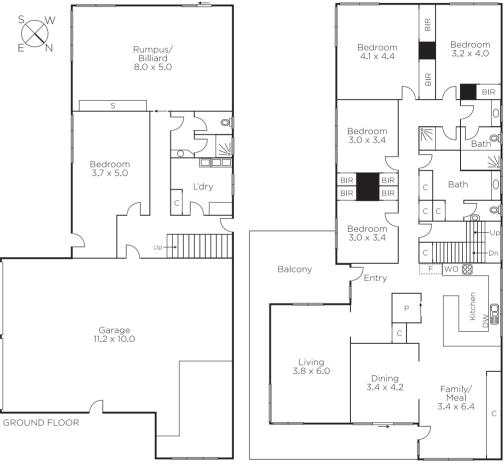

Enjoying both northern light and views to Mt Macedon, the generous sitting room, dining room with north balcony, modern kitchen and spacious family room overlook the north-facing garden. An abundance of accommodation comprises five double bedrooms, three bathrooms and billiards room.

5 🚍 3 🗂 4 🚍

Near Greythorn Village, trams and parks, it includes 4-car garage and laundry.

17vicarsstreet-balwynorth.com

Auction Saturday 2nd September at 11.30am Nicholas Franzmann 0412 247 175 Mark Sproule 0408 090 205

801 Glenferrie Road Hawthorn marshallwhite.com.au

FIRST FLOOR