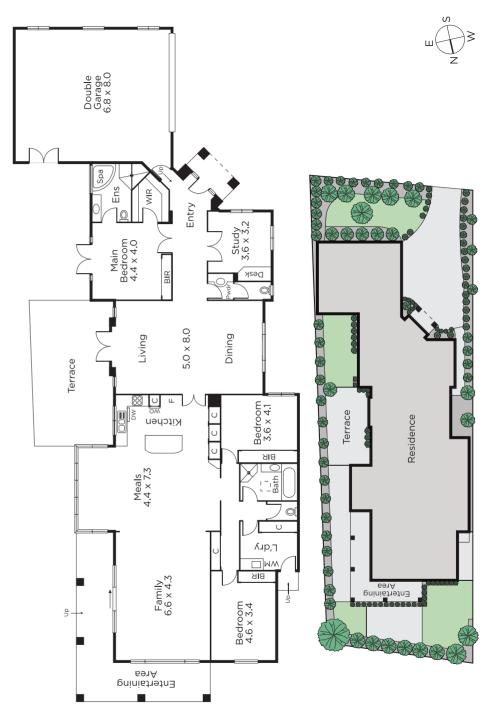

## Single Level Convenience and Enduring Elegance

Space, light and an interior that flows effortlessly through this stylish and luxuriously appointed family residence. The accommodation features a crisp white interior contrasted with charcoal carpets and beautiful herringbone parquetry floors. With a study, formal living/dining room opening to a sunny courtyard, a p/room plus 3-bedrooms, main with WIR/ensuite; whilst two are zoned to the rear with a family bathroom and laundry. An expansive family domain serviced by a sleek granite/Blanco S/S kitchen opens to a covered alfresco dining area providing brilliant indoor/outdoor entertaining spaces.

## 3 🚍 2 🐨 2 🖨

Auction Saturday 16th February at 9.30am

**James Tostevin** 0417 003 333

**David Smith** 0402 361 680

801 Glenferrie Road, Hawthorn

Disclaimer: Information provided is believed to be accurate as at the date of printing, no responsibility is taken for any errors or omissions. It is your responsibility to obtain independent, professional advice. Personal information collected from you is for security purposes and to contact you should the property sell prior to auction. We may use this information to provide you with other real estate services including referrals to authorised financial services providers. Visit our website at www.marshallwhite.com.au for our privacy policy.