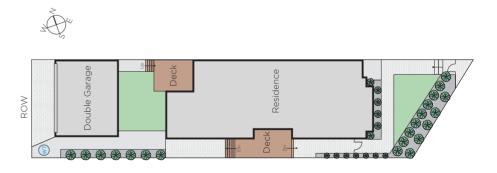

## **Exemplifying Style and Low Maintenance Living**

This architect designed contemporary family residence boasts a rendered façade complemented by a spacious, luxuriously appointed interior which exudes style & maximizes light from full-height windows. Featuring high ceilings, solid timber floors, formal living room (gasLF), downstairs bedroom with deck & dual access ensuite. An expansive family living domain with a superb marble/Euro kitchen & adjoining laundry opening to a deck and pretty garden. A further 3 bedrooms are situated upstairs, two with BIRs and a shared family bathroom, main/WIR/ensuite plus a retreat/study area & 2 balconies. Incls rem/double garage/storage (ROW).