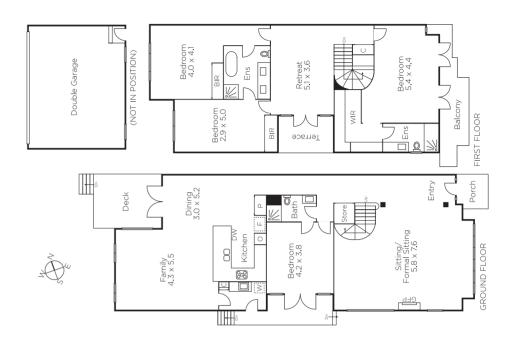

## **Exemplifying Style and Low Maintenance Living**

This architect designed contemporary family residence boasts a rendered façade complemented by a spacious, luxuriously appointed interior which exudes style & maximizes light from full-height windows. Featuring high ceilings, solid timber floors, formal living room (gasLF), downstairs bedroom with deck & dual access ensuite. An expansive family living domain with a superb marble/Euro kitchen & adjoining laundry opening to a deck and pretty garden. A further 3 bedrooms are situated upstairs, two with BIRs and a shared family bathroom, main/WIR/ensuite plus a retreat/study area & 2 balconies. Incls rem/double garage/storage (ROW).