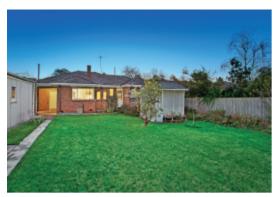

## Tantalising New Home or Renovation Opportunity

This clinker brick home c1947 is a classic example of early modern architecture and occupies a generous allotment of 848sqm approx. in a family-friendly location. Lending itself perfectly for the construction of a luxurious new home on the site or alternatively offering a tantalising opportunity to renovate and extend the home (STCA). Maintained in excellent condition the interior comprises a living room, adjacent dining, 2-bedrooms (BIRs), period-style bathroom (separate WC) and kitchen/meals leading to an external laundry & a deep rear garden with bungalow plus ample room to extend.