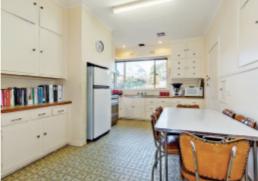

## Tantalising New Home or Renovation Opportunity

This clinker brick home c1947 is a classic example of early modern architecture and occupies a generous allotment of 848sqm approx. in a family-friendly location. Lending itself perfectly for the construction of a luxurious new home on the site or alternatively offering a tantalising opportunity to renovate and extend the home (STCA). Maintained in excellent condition the interior comprises a living room, adjacent dining, 2-bedrooms (BIRs), period-style bathroom (separate WC) and kitchen/meals leading to an external laundry & a deep rear garden with bungalow plus ample room to extend.