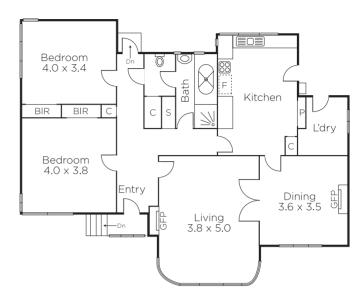

## Tantalising New Home or Renovation Opportunity

This clinker brick home c1947 is a classic example of early modern architecture and occupies a generous allotment of 848sqm approx. in a family-friendly location. Lending itself perfectly for the construction of a luxurious new home on the site or alternatively offering a tantalising opportunity to renovate and extend the home (STCA). Maintained in excellent condition the interior comprises a living room, adjacent dining, 2-bedrooms (BIRs), period-style bathroom (separate WC) and kitchen/meals leading to an external laundry & a deep rear garden with bungalow plus ample room to extend.