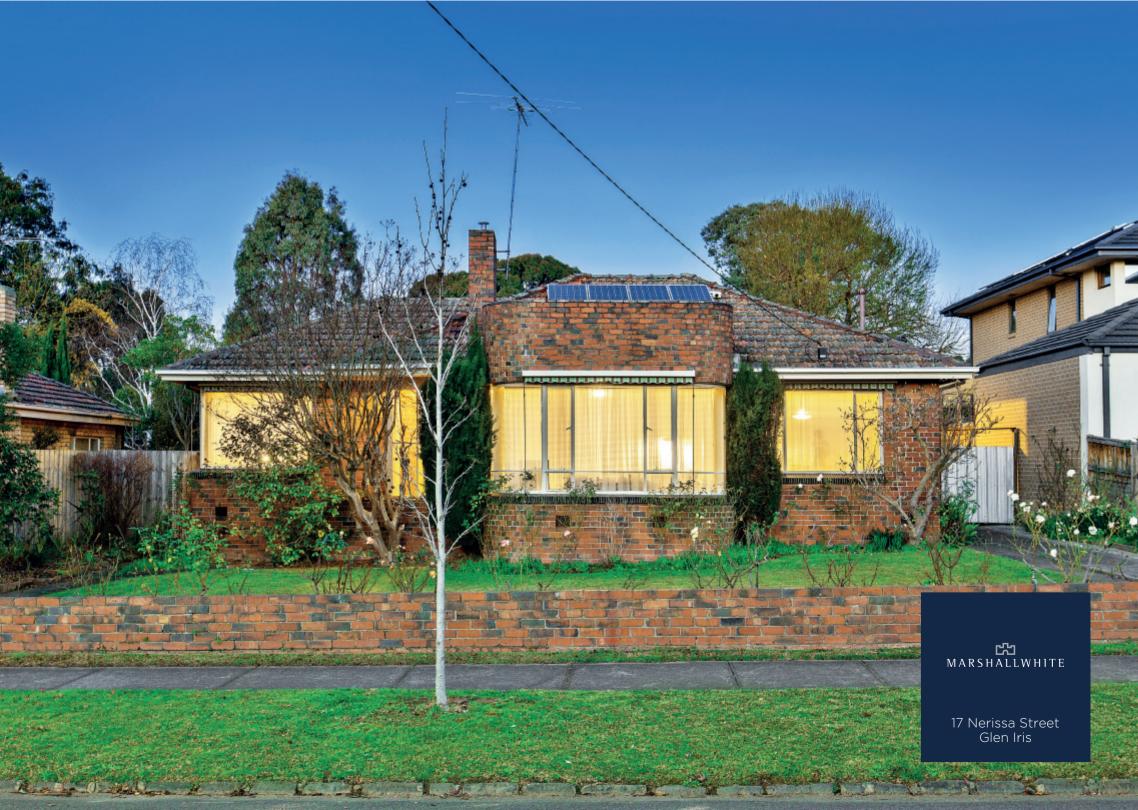

## Tantalising New Home or Renovation Opportunity

This clinker brick home c1947 is a classic example of early modern architecture and occupies a generous allotment of 848sqm approx. in a family-friendly location. Lending itself perfectly for the construction of a luxurious new home on the site or alternatively offering a tantalising opportunity to renovate and extend the home (STCA). Maintained in excellent condition the interior comprises a living room, adjacent dining, 2-bedrooms (BIRs), period-style bathroom (separate WC) and kitchen/meals leading to an external laundry & a deep rear garden with bungalow plus ample room to extend.