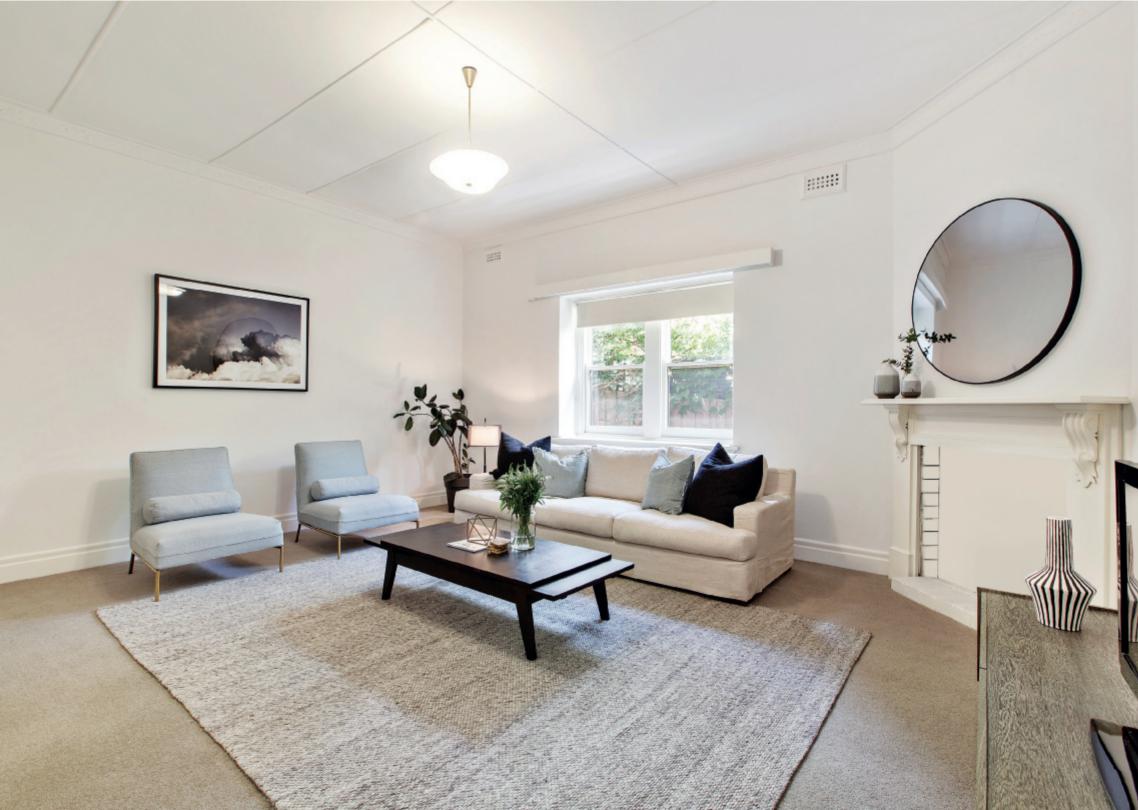

## 'Everic' c1928 - Fantastic Family Entertainer

Period splendor and contemporary style unite in this exquisite Californian Bungalow residence, tranquilly positioned on a beautifully elevated 650sqm approx. parcel in a premier tree-lined street, moments from exemplary amenities, prominent schools and pristine parklands. Beyond its immaculate façade discover a floor plan brimming with natural light and presenting unrivalled quality, functional family living and unsurpassed entertaining over two well-proportioned levels. Retaining a sense of timeless elegance, elevated ceilings and lead light windows complement the gracious formal dining, generous sitting with decorative fireplace and impeccable master bedroom featuring walk-in robe and stylish tiled ensuite. The central living space on the ground floor has been beautifully updated, offering you a relaxed lifestyle with a sleek Caesarstone kitchen with stainless steel appliances, opening out onto a huge open plan living and meals area leading to the covered entertaining terrace and gorgeous leafy north-facing gardens. Upstairs are three sunlit bedrooms with built-in robes, a tidy bathroom plus a study/rumpus. Additional details include gas ducted heating, R/C air-conditioning, ceiling fans, 6000L water tanks & OSP for three cars.