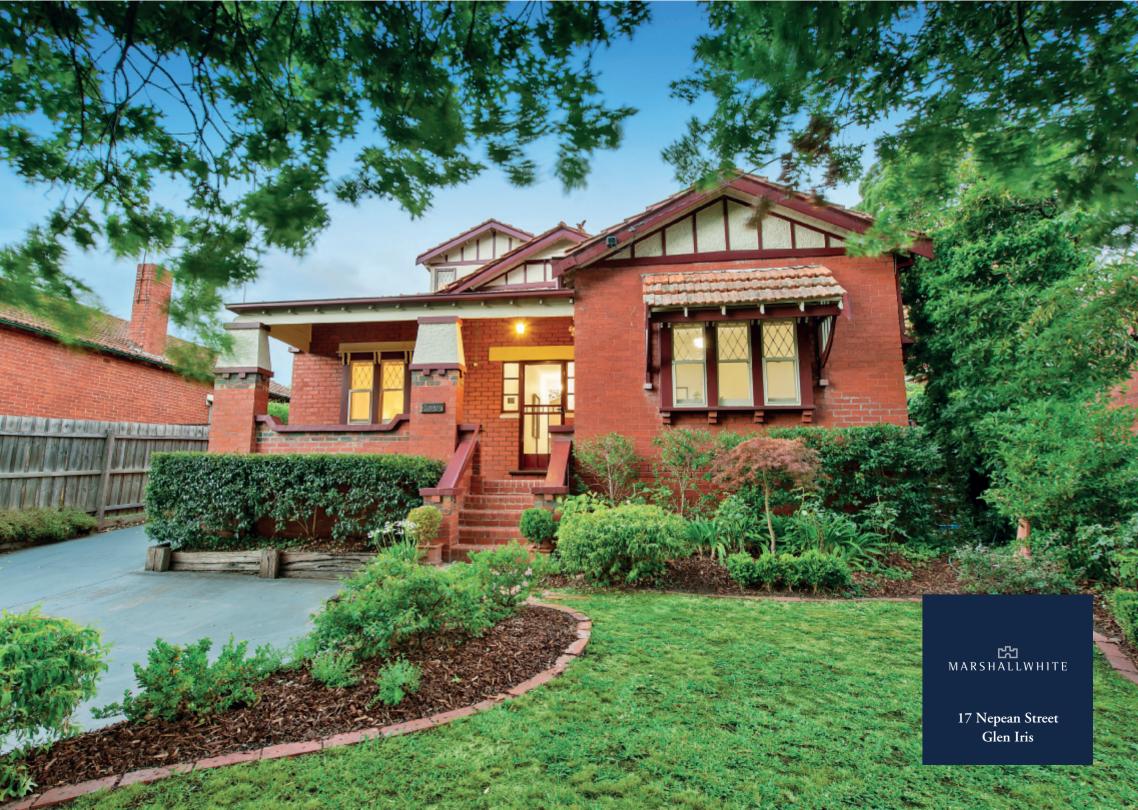

## 'Everic' c1928 - Fantastic Family Entertainer

Period splendor and contemporary style unite in this exquisite Californian Bungalow residence, tranquilly positioned on a beautifully elevated 650sqm approx. parcel in a premier tree-lined street, moments from exemplary amenities, prominent schools and pristine parklands. Beyond its immaculate façade discover a floor plan brimming with natural light and presenting unrivalled quality, functional family living and unsurpassed entertaining over two well-proportioned levels. Retaining a sense of timeless elegance, elevated ceilings and lead light windows complement the gracious formal dining, generous sitting with decorative fireplace and impeccable master bedroom featuring walk-in robe and stylish tiled ensuite. The central living space on the ground floor has been beautifully updated, offering you a relaxed lifestyle with a sleek Caesarstone kitchen with stainless steel appliances, opening out onto a huge open plan living and meals area leading to the covered entertaining terrace and gorgeous leafy north-facing gardens. Upstairs are three sunlit bedrooms with built-in robes, a tidy bathroom plus a study/rumpus. Additional details include gas ducted heating, R/C air-conditioning, ceiling fans, 6000L water tanks & OSP for three cars.