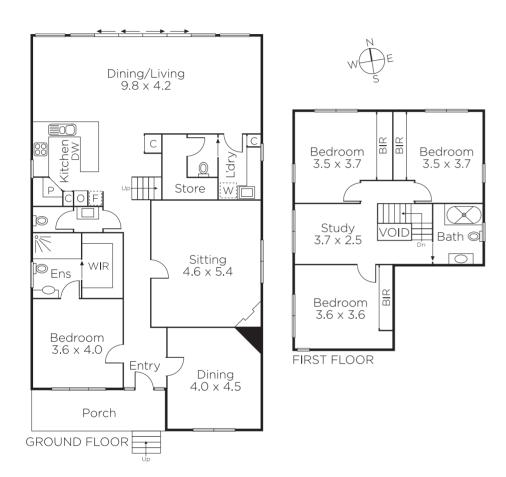

## 'Everic' c1928 - Fantastic Family Entertainer

Period splendor and contemporary style unite in this exquisite Californian Bungalow residence, tranquilly positioned on a beautifully elevated 650sqm approx. parcel in a premier tree-lined street, moments from exemplary amenities, prominent schools and pristine parklands. Beyond its immaculate façade discover a floor plan brimming with natural light and presenting unrivalled quality, functional family living and unsurpassed entertaining over two well-proportioned levels. Retaining a sense of timeless elegance, elevated ceilings and lead light windows complement the gracious formal dining, generous sitting with decorative fireplace and impeccable master bedroom featuring walk-in robe and stylish tiled ensuite. The central living space on the ground floor has been beautifully updated, offering you a relaxed lifestyle with a sleek Caesarstone kitchen with stainless steel appliances, opening out onto a huge open plan living and meals area leading to the covered entertaining terrace and gorgeous leafy north-facing gardens. Upstairs are three sunlit bedrooms with built-in robes, a tidy bathroom plus a study/rumpus. Additional details include gas ducted heating, R/C air-conditioning, ceiling fans, 6000L water tanks & OSP for three cars.