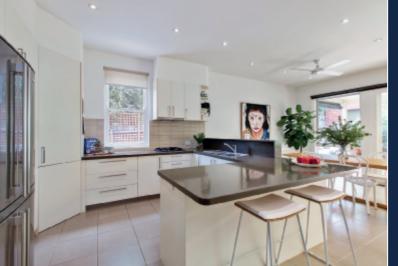

## 'Everic' c1928 - Fantastic Family Entertainer

Period splendor and contemporary style unite in this exquisite Californian Bungalow residence, tranquilly positioned on a beautifully elevated 650sqm approx. parcel in a premier tree-lined street, moments from exemplary amenities, prominent schools and pristine parklands. Beyond its immaculate façade discover a floor plan brimming with natural light and presenting unrivalled quality, functional family living and unsurpassed entertaining over two well-proportioned levels. Retaining a sense of timeless elegance, elevated ceilings and lead light windows complement the gracious formal dining, generous sitting with decorative fireplace and impeccable master bedroom featuring walk-in robe and stylish tiled ensuite. The central living space on the ground floor has been beautifully updated, offering you a relaxed lifestyle with a sleek Caesarstone kitchen with stainless steel appliances, opening out onto a huge open plan living and meals area leading to the covered entertaining terrace and gorgeous leafy north-facing gardens. Upstairs are three sunlit bedrooms with built-in robes, a tidy bathroom plus a study/rumpus. Additional details include gas ducted heating, R/C air-conditioning, ceiling fans, 6000L water tanks & OSP for three cars.