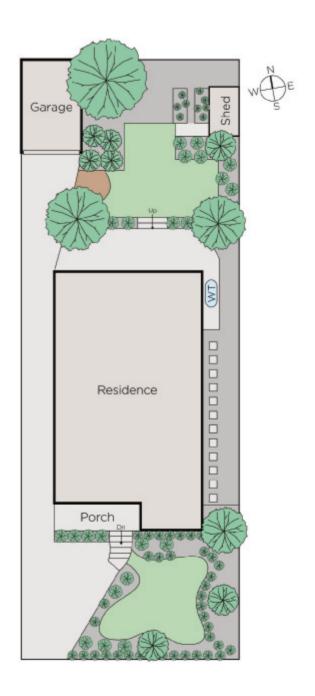

## 'Everic' c1928 - Fantastic Family Entertainer

Period splendor and contemporary style unite in this exquisite Californian Bungalow residence, tranquilly positioned on a beautifully elevated 650sqm approx. parcel in a premier tree-lined street, moments from exemplary amenities, prominent schools and pristine parklands. Beyond its immaculate façade discover a floor plan brimming with natural light and presenting unrivalled quality, functional family living and unsurpassed entertaining over two well-proportioned levels. Retaining a sense of timeless elegance, elevated ceilings and lead light windows complement the gracious formal dining, generous sitting with decorative fireplace and impeccable master bedroom featuring walk-in robe and stylish tiled ensuite. The central living space on the ground floor has been beautifully updated, offering you a relaxed lifestyle with a sleek Caesarstone kitchen with stainless steel appliances, opening out onto a huge open plan living and meals area leading to the covered entertaining terrace and gorgeous leafy north-facing gardens. Upstairs are three sunlit bedrooms with built-in robes, a tidy bathroom plus a study/rumpus. Additional details include gas ducted heating, R/C air-conditioning, ceiling fans, 6000L water tanks & OSP for three cars.