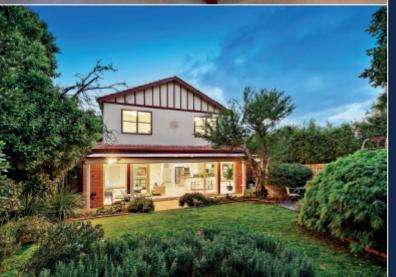

## 'Everic' c1928 - Fantastic Family Entertainer

Period splendor and contemporary style unite in this exquisite Californian Bungalow residence, tranquilly positioned on a beautifully elevated 650sqm approx. parcel in a premier tree-lined street, moments from exemplary amenities, prominent schools and pristine parklands. Beyond its immaculate façade discover a floor plan brimming with natural light and presenting unrivalled quality, functional family living and unsurpassed entertaining over two well-proportioned levels. Retaining a sense of timeless elegance, elevated ceilings and lead light windows complement the gracious formal dining, generous sitting with decorative fireplace and impeccable master bedroom featuring walk-in robe and stylish tiled ensuite. The central living space on the ground floor has been beautifully updated, offering you a relaxed lifestyle with a sleek Caesarstone kitchen with stainless steel appliances, opening out onto a huge open plan living and meals area leading to the covered entertaining terrace and gorgeous leafy north-facing gardens. Upstairs are three sunlit bedrooms with built-in robes, a tidy bathroom plus a study/rumpus. Additional details include gas ducted heating, R/C air-conditioning, ceiling fans, 6000L water tanks & OSP for three cars.