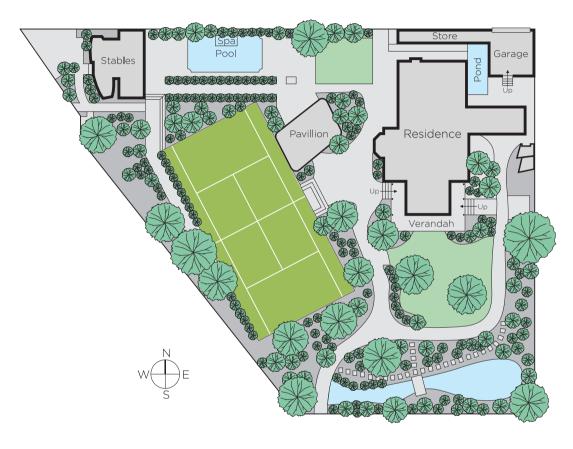

# Grayson Rayner

grayson.rayner@marshallwhite.com.au 0433 654 744

1111 High Street, Armadale

A masterpiece of design, this magnificent c1877 Victorian residence and its breathtaking 3,371sqm approx. garden, court and pool surrounds has been architecturally transformed to become an "Oasis in the City" and one of Hawthorn's most spectacular family domains. Period grandeur defines the entrance hall, sitting room, formal dining room and home office. The lavish main bedroom with marble slab en-suite is complemented by a second bedroom with marble ensuite, two additional bedrooms with robes and marble bathroom. Wide timber floors flow through the palatial living, dining and entertaining areas with wine cellar and stunning Gaggenau kitchen opening to the picturesque gardens with pool, north-south tennis court, adobe-style BBQ pavilion and "stables" accommodation with studio/retreat. Walking distance from shops, restaurants, cinemas, trams, schools and Glenferrie station, it is comprehensively appointed with sustainability features and every modern convenience.