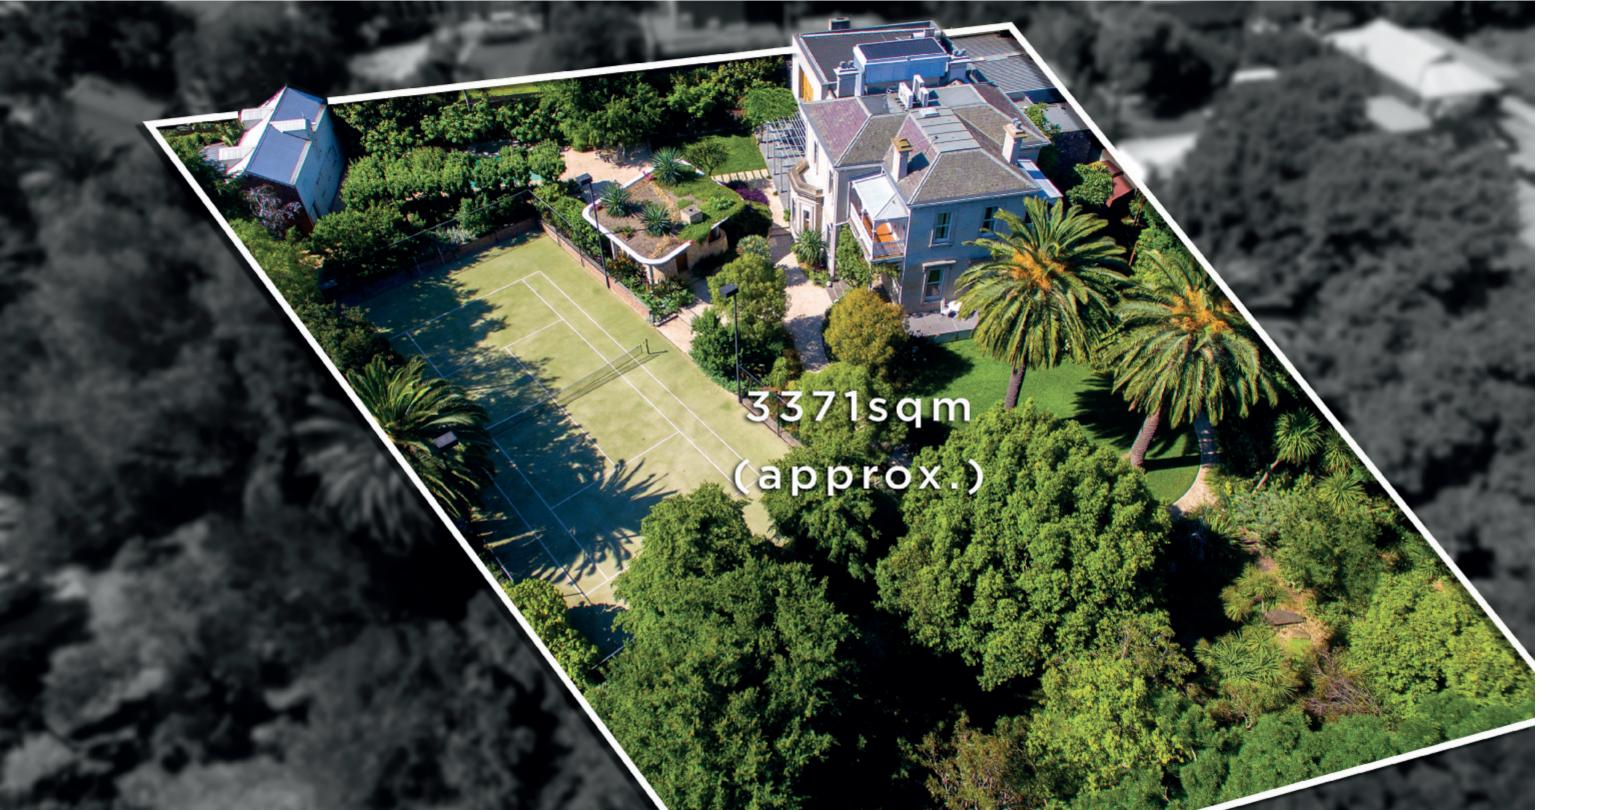

# Grayson Rayner

grayson.rayner@marshallwhite.com.au 0433 654 744

1111 High Street, Armadale

A masterpiece of design, this magnificent c1877 Victorian residence and its breathtaking 3,371sqm approx. garden, court and pool surrounds has been architecturally transformed to become an "Oasis in the City" and one of Hawthorn's most spectacular family domains. Period grandeur defines the entrance hall, sitting room, formal dining room and home office. The lavish main bedroom with marble slab en-suite is complemented by a second bedroom with marble ensuite, two additional bedrooms with robes and marble bathroom. Wide timber floors flow through the palatial living, dining and entertaining areas with wine cellar and stunning Gaggenau kitchen opening to the picturesque gardens with pool, north-south tennis court, adobe-style BBQ pavilion and "stables" accommodation with studio/retreat. Walking distance from shops, restaurants, cinemas, trams, schools and Glenferrie station, it is comprehensively appointed with sustainability features and every modern convenience.