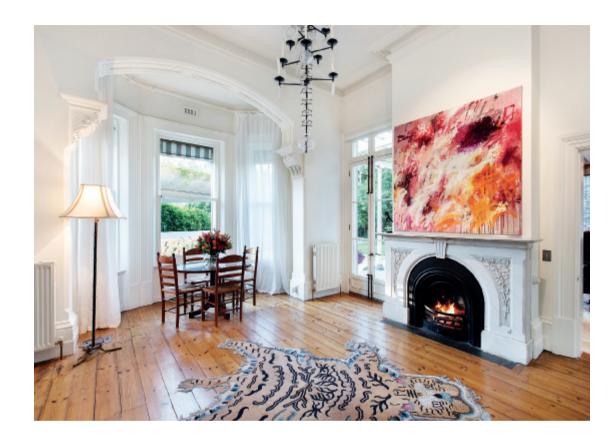

Expressions of Interest

17kinkoraroad-hawthorn.com

Traditional features including high ornate ceilings, Baltic pine floors and marble gas fireplaces define the magnificent formal rooms.

The lavishly proportioned and finished main bedroom enjoys panoramic garden outlooks.