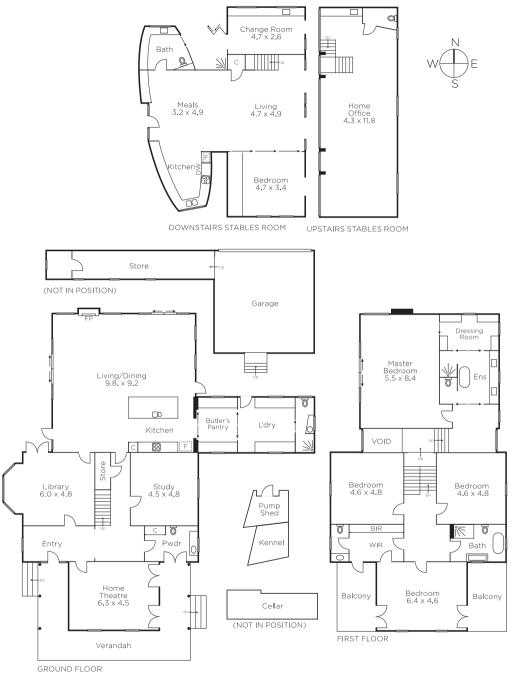

# Grayson Rayner

grayson.rayner@marshallwhite.com.au 0433 654 744

1111 High Street, Armadale

A masterpiece of design, this magnificent c1877 Victorian residence and its breathtaking 3,371sqm approx. garden, court and pool surrounds has been architecturally transformed to become an "Oasis in the City" and one of Hawthorn's most spectacular family domains. Period grandeur defines the entrance hall, sitting room, formal dining room and home office. The lavish main bedroom with marble slab en-suite is complemented by a second bedroom with marble ensuite, two additional bedrooms with robes and marble bathroom. Wide timber floors flow through the palatial living, dining and entertaining areas with wine cellar and stunning Gaggenau kitchen opening to the picturesque gardens with pool, north-south tennis court, adobe-style BBQ pavilion and "stables" accommodation with studio/retreat. Walking distance from shops, restaurants, cinemas, trams, schools and Glenferrie station, it is comprehensively appointed with sustainability features and every modern convenience.