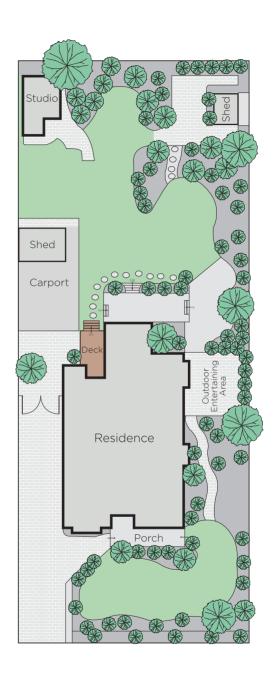

## Distinguished Charm, Sophisticated Family Living

In a picturesque tree-lined street in the revered English Countries precinct, this privately positioned 4 bedroom Californian bungalow built c1922 boasts distinguished charm and discerning family living amid a lush garden setting with first class amenities, parks and schools all within easy reach. Capturing sophisticated, spacious and sun-drenched interiors offered by the homes original foundations, notably infused with traditional classic allure and the tasteful extension that embraces relaxed family living and entertaining, accompanied by the tranquil garden surrounds. Interior highlights include formal sitting OFP, master featuring BIRs, OFP & ensuite, attic retreat/study, pristine kitchen, living/dining domain opening to terrace, established gardens & outdoor entertaining. Complemented by family bathroom, laundry, OSP, carport, workshop & studio. Moments to Maling & Union Rd shopping precincts, prestigious schools, parks & transport.