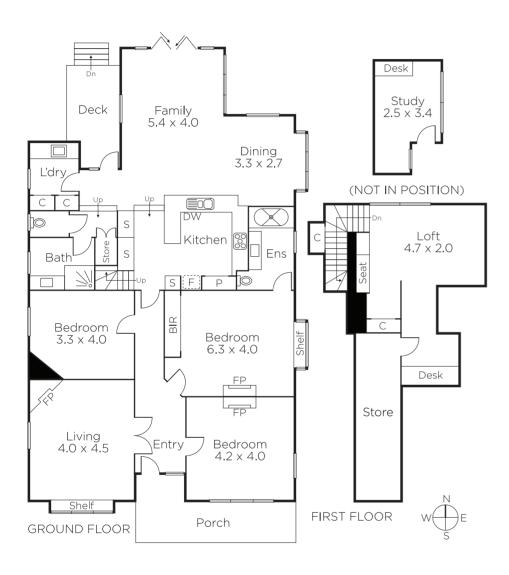

## Distinguished Charm, Sophisticated Family Living

In a picturesque tree-lined street in the revered English Countries precinct, this privately positioned 4 bedroom Californian bungalow built c1922 boasts distinguished charm and discerning family living amid a lush garden setting with first class amenities, parks and schools all within easy reach. Capturing sophisticated, spacious and sun-drenched interiors offered by the homes original foundations, notably infused with traditional classic allure and the tasteful extension that embraces relaxed family living and entertaining, accompanied by the tranquil garden surrounds. Interior highlights include formal sitting OFP, master featuring BIRs, OFP & ensuite, attic retreat/study, pristine kitchen, living/dining domain opening to terrace, established gardens & outdoor entertaining. Complemented by family bathroom, laundry, OSP, carport, workshop & studio. Moments to Maling & Union Rd shopping precincts, prestigious schools, parks & transport.