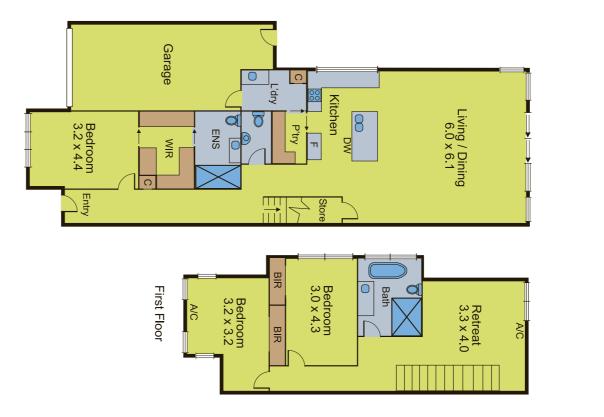

## 3 🛏 2.5 🗁 1 📿

Maximising a sun-catching northerly rear orientation with living on 2 levels (downstairs with a sunny BBQ deck, upstairs with a sneaky city view), this brilliant 3 bedroom, 2.5 bathroom home stars a ground-floor master-suite, a prestige kitchen with butlers pantry & a luxe bathroom & ensuite. With stone benchtops, Euro Oak floors, WIR & plantation shutters, there's climate-control, an auto-garage ...& premier position, between Dendy Park & Patterson Village!

## Features

Nthrly living on 2 levels, grnd-flr master-suite, prestige kitchen, butlers pantry, clim-control, BBQ deck, auto-garage, bonus city view www.1-7.hardingstreetbentleigh.com

| Auction | Saturday 12 August - 2.30pm |
|---------|-----------------------------|
| Contact | Simon Wood 0422 789 110     |
|         | swood@buxton.com.au         |
|         | Adam Gillon 0418 313 354    |
|         | agillon@buxton.com.au       |
| Office  | Hampton East 9555 0622      |