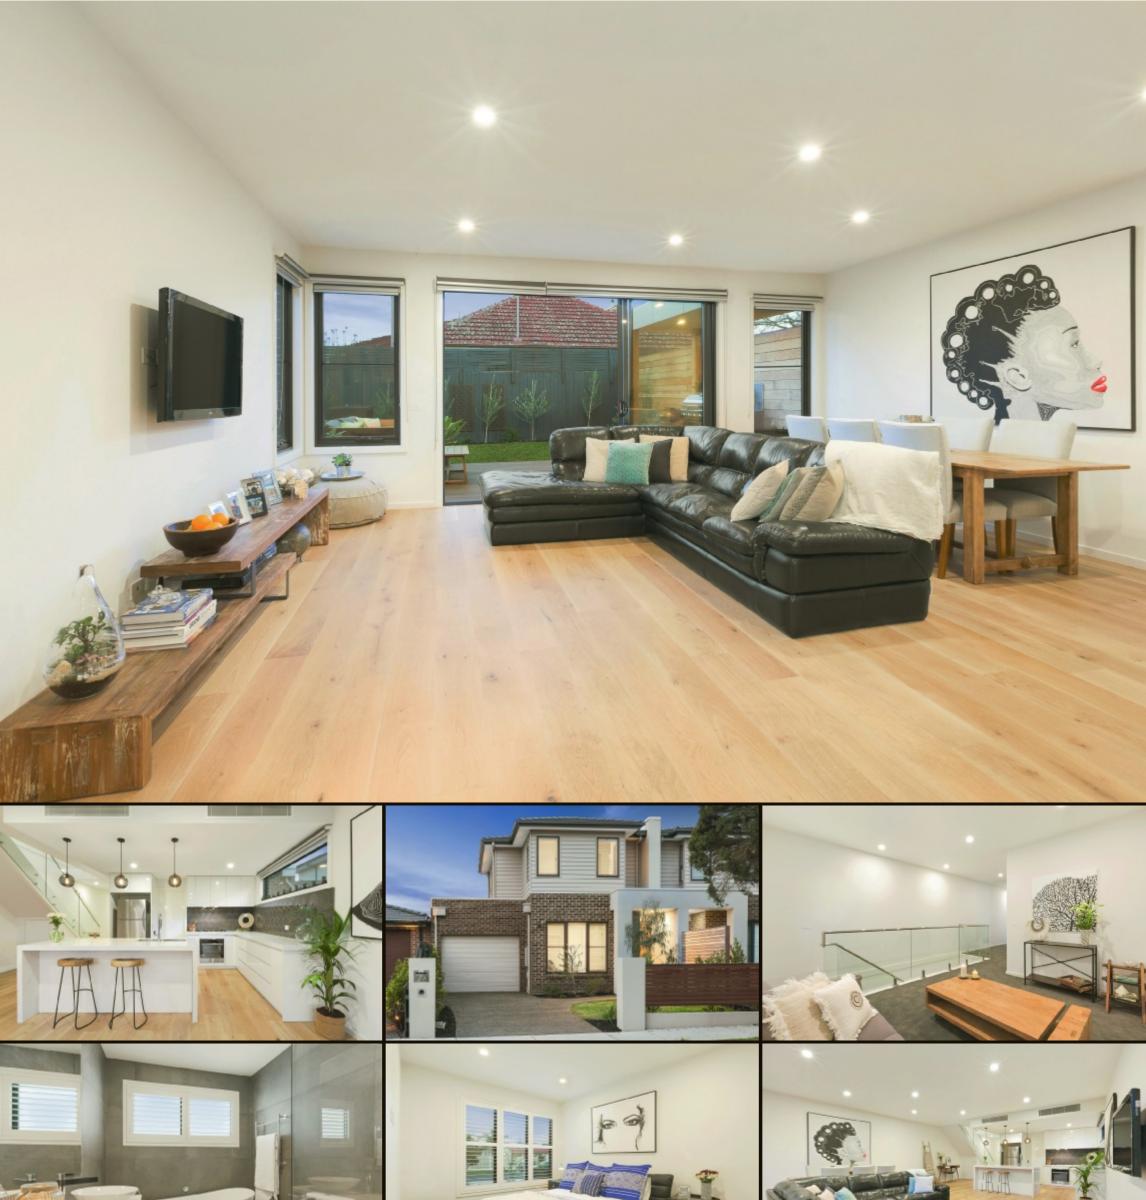

## 3 🛏 2.5 🗁 1 📿

Maximising a sun-catching northerly rear orientation with living on 2 levels (downstairs with a sunny BBQ deck, upstairs with a sneaky city view), this brilliant 3 bedroom, 2.5 bathroom home stars a ground-floor master-suite, a prestige kitchen with butlers pantry & a luxe bathroom & ensuite. With stone benchtops, Euro Oak floors, WIR & plantation shutters, there's climate-control, an auto-garage ...& premier position, between Dendy Park & Patterson Village!

## Features

Nthrly living on 2 levels, grnd-flr master-suite, prestige kitchen, butlers pantry, clim-control, BBQ deck, auto-garage, bonus city view www.1-7.hardingstreetbentleigh.com

| Auction | Saturday 12 August - 2.30pm |
|---------|-----------------------------|
| Contact | Simon Wood 0422 789 110     |
|         | swood@buxton.com.au         |
|         | Adam Gillon 0418 313 354    |
|         | agillon@buxton.com.au       |
| Office  | Hampton East 9555 0622      |