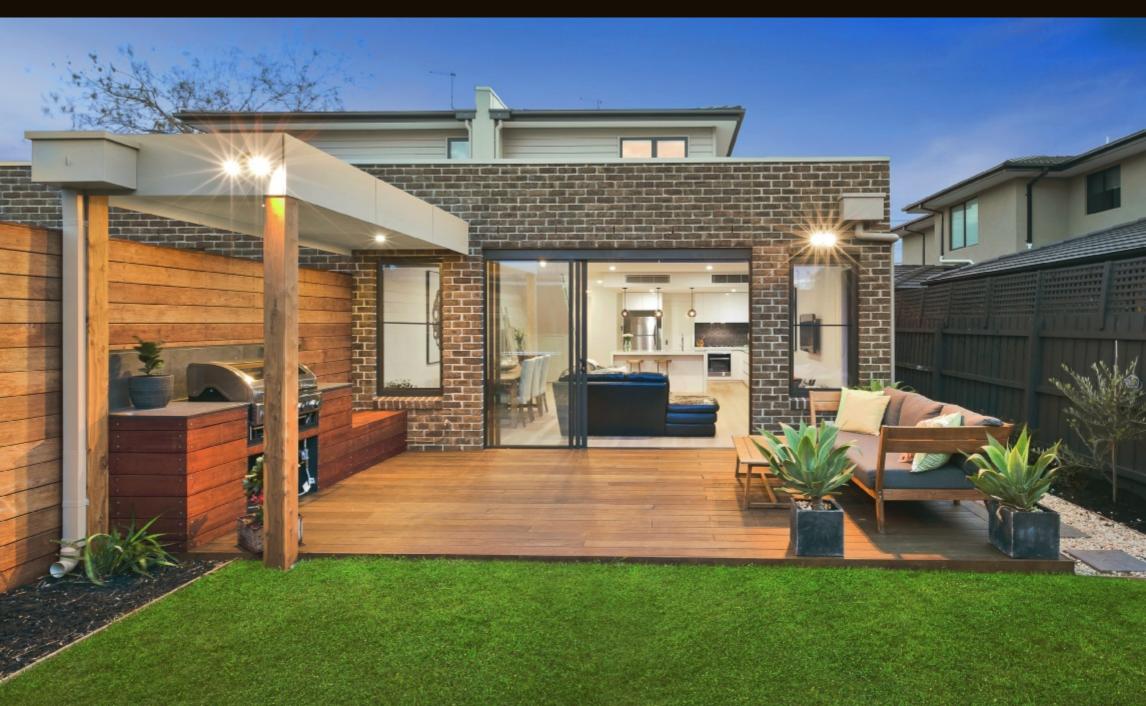

## 3 🛏 2.5 🗁 1 📿

Maximising a sun-catching northerly rear orientation with living on 2 levels (downstairs with a sunny BBQ deck, upstairs with a sneaky city view), this brilliant 3 bedroom, 2.5 bathroom home stars a ground-floor master-suite, a prestige kitchen with butlers pantry & a luxe bathroom & ensuite. With stone benchtops, Euro Oak floors, WIR & plantation shutters, there's climate-control, an auto-garage ...& premier position, between Dendy Park & Patterson Village!

## Features

Nthrly living on 2 levels, grnd-flr master-suite, prestige kitchen, butlers pantry, clim-control, BBQ deck, auto-garage, bonus city view www.1-7.hardingstreetbentleigh.com

| Auction | Saturday 12 August - 2.30pm |
|---------|-----------------------------|
| Contact | Simon Wood 0422 789 110     |
|         | swood@buxton.com.au         |
|         | Adam Gillon 0418 313 354    |
|         | agillon@buxton.com.au       |
| Office  | Hampton East 9555 0622      |