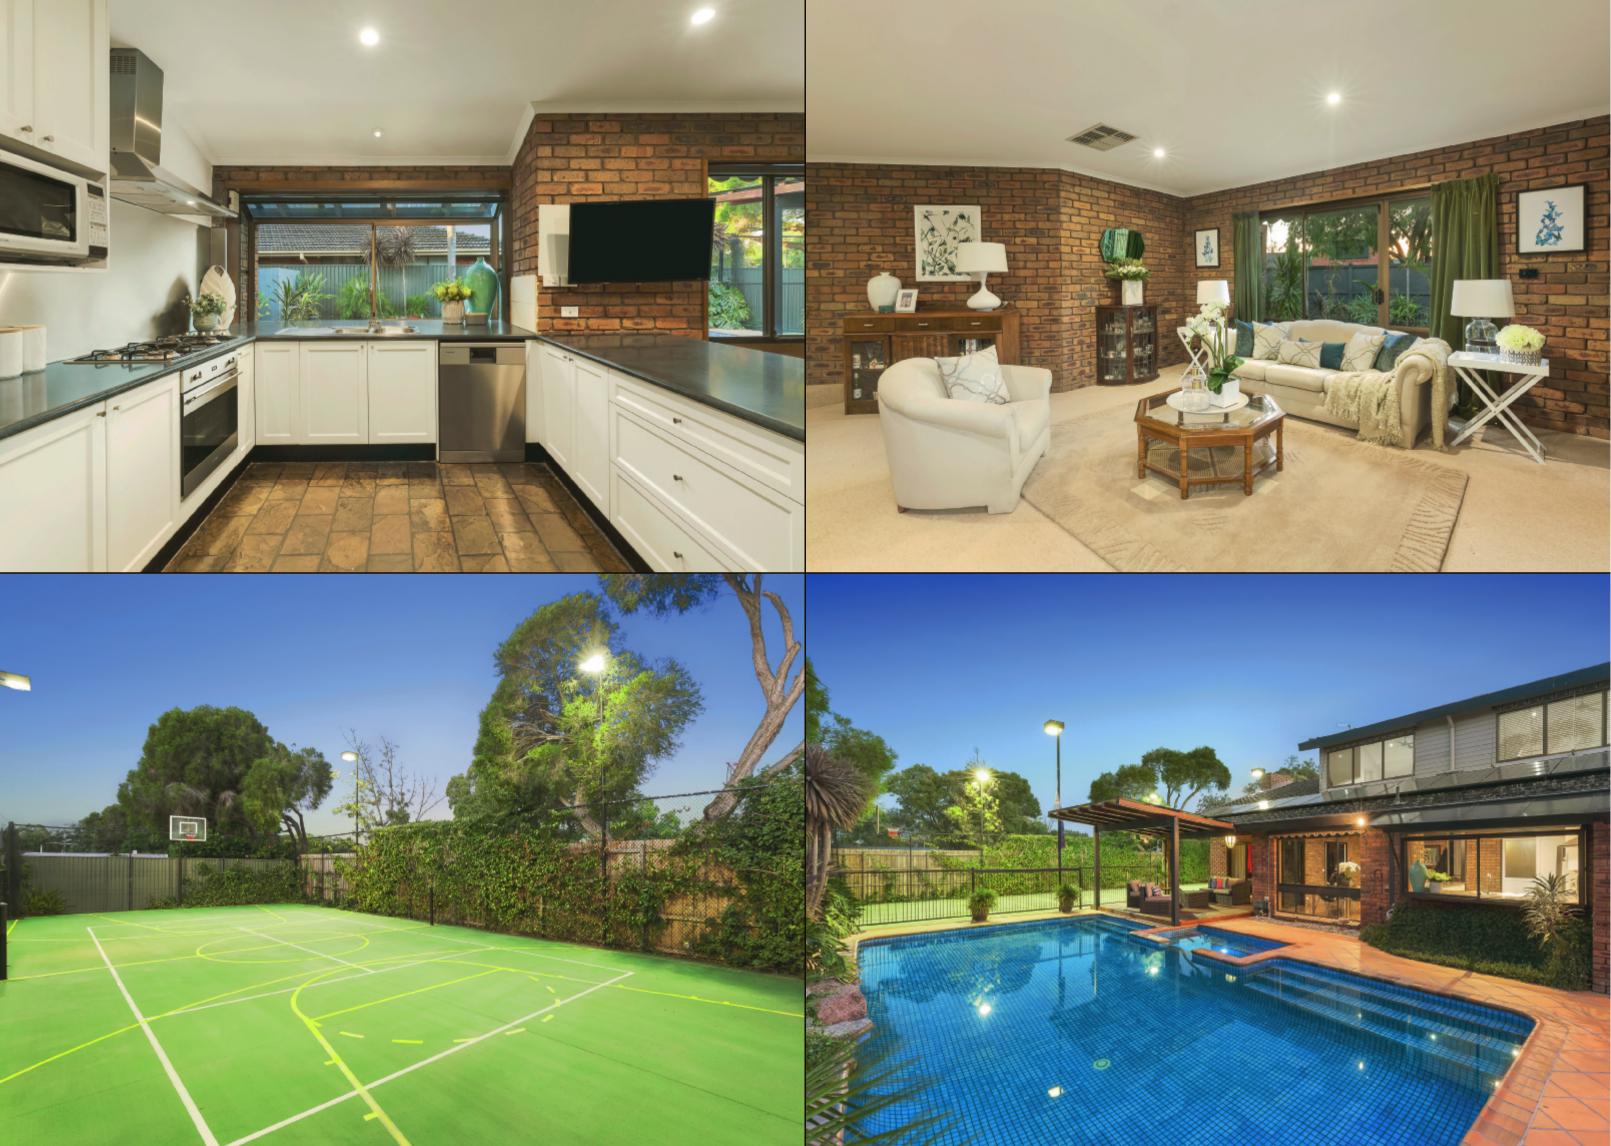

## Entertainer's Estate with Pool & Court

Entertain in a great estate! With an expansive 4 bedroom, 2 bathroom home, a tiled pool & spa, a half-tennis/basketball court & multiple outdoor areas, this is the ultimate family estate! Entertain & be entertained with vast formal, tilled casual & theatreappointed cathedral-ceilinged family zones. Give the kids space in a 1st-flr lounge & split-level bedroom-retreats...& find perfect peace in a deck-access master-domain! Elite appointed with a Smeg & Blanco kitchen & fully-tiled designer bathrooms, this cooled & in-flr heated home even has an elite location - in a prestige court with close access to Haileybury & the bus.

## Features

Formal, family, games, 1st-flr & al fresco living, Euro app kitchen, designer bathrms, inflr heating, cooling, tiled pool & spa, half-court

www.17.emerydrivedingleyvillage.com