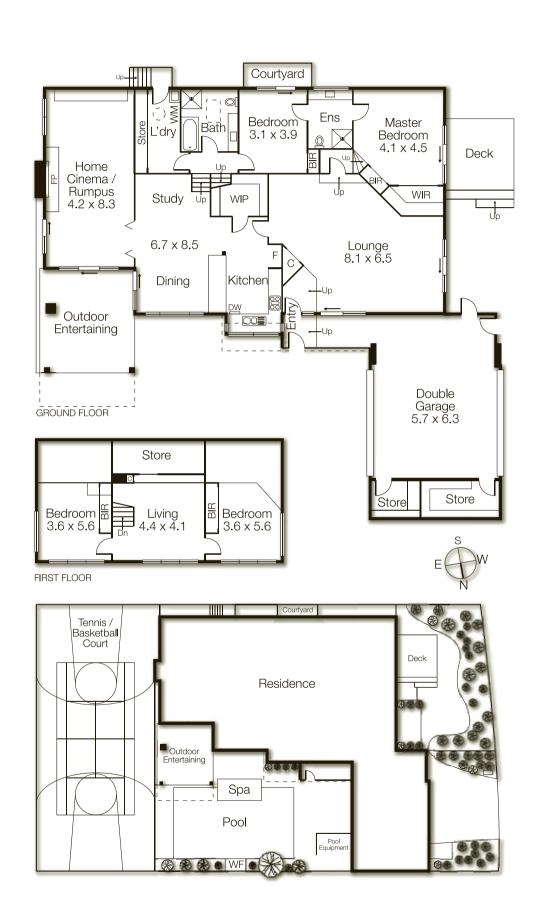

## Entertainer's Estate with Pool & Court

Entertain in a great estate! With an expansive 4 bedroom, 2 bathroom home, a tiled pool & spa, a half-tennis/basketball court & multiple outdoor areas, this is the ultimate family estate! Entertain & be entertained with vast formal, tilled casual & theatreappointed cathedral-ceilinged family zones. Give the kids space in a 1st-flr lounge & split-level bedroom-retreats...& find perfect peace in a deck-access master-domain! Elite appointed with a Smeg & Blanco kitchen & fully-tiled designer bathrooms, this cooled & in-flr heated home even has an elite location - in a prestige court with close access to Haileybury & the bus.

## Features

Formal, family, games, 1st-flr & al fresco living, Euro app kitchen, designer bathrms, inflr heating, cooling, tiled pool & spa, half-court

www.17.emerydrivedingleyvillage.com