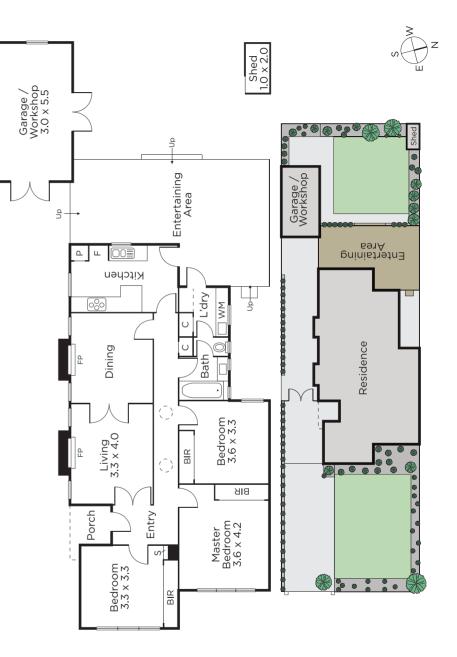

## Designer Deco, Desirable Location

A superior semi-detached Deco residence rich in period detail, complemented by contemporary updates and easy-care established environs enjoys a desirable Surrey Hills location close to shops, schools, parks and transport. Downsizers, upsizers &/or young family will delight in this home's impeccable foundations comprising of stylish living/dining, three double bedrooms, central bath, laundry, modern Caesarstone kitchen, extensive alfresco entertaining deck, plus workshop/possible bungalow. Includes ducted heating, BIR's & OSP. Potential to further capitalise with second level extension STCA. Land 420sqm approx.