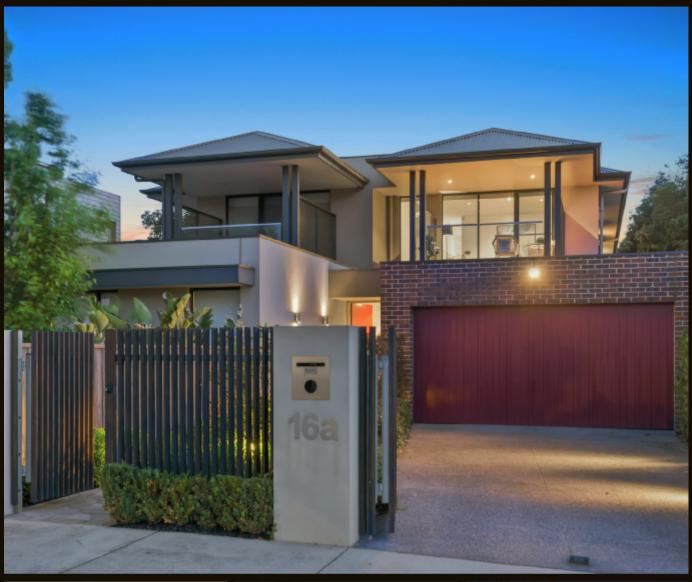

Superior Townhouse Living!

## 16A Hopkins Street Mckinnon

## 4+ 🗀 2+ 🗀 2 👄

A superior example in townhouse design with a private master domain zoned away from the kids bedrooms & outdoor entertaining areas on both levels, this elite 4-bedroom plus study, 2.5-bathroom home features expansive open plan living-dining, a vast first floor lounge extending to a north facing terrace, frameless screened, dual vanity bathrooms (including a luxe ensuite), a prestige stone & Bosch kitchen, broad decked entertaining around a barbeque kitchen, a private built-in spa & a double auto garage.