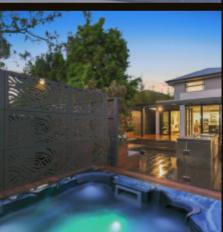

## 4+ 🗀 2+ 🗀 2 👄

A superior example in townhouse design with a private master domain zoned away from the kids bedrooms & outdoor entertaining areas on both levels, this elite 4-bedroom plus study, 2.5-bathroom home features expansive open plan living-dining, a vast first floor lounge extending to a north facing terrace, frameless screened, dual vanity bathrooms (including a luxe ensuite), a prestige stone & Bosch kitchen, broad decked entertaining around a barbeque kitchen, a private built-in spa & a double auto garage.