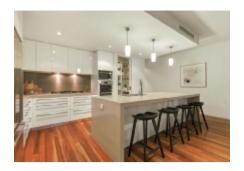

## 4+ 🗀 2+ 🗀 2 👄

A superior example in townhouse design with a private master domain zoned away from the kids bedrooms & outdoor entertaining areas on both levels, this elite 4-bedroom plus study, 2.5-bathroom home features expansive open plan living-dining, a vast first floor lounge extending to a north facing terrace, frameless screened, dual vanity bathrooms (including a luxe ensuite), a prestige stone & Bosch kitchen, broad decked entertaining around a barbeque kitchen, a private built-in spa & a double auto garage.