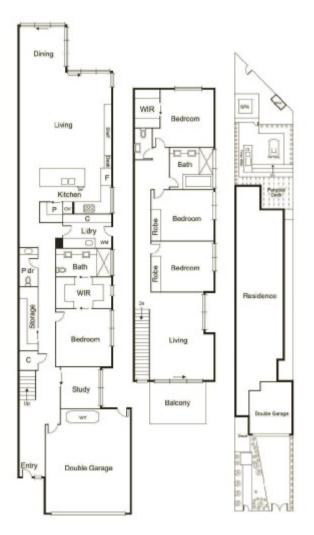

## 4+ 🗀 2+ 🗀 2 👄

A superior example in townhouse design with a private master domain zoned away from the kids bedrooms & outdoor entertaining areas on both levels, this elite 4-bedroom plus study, 2.5-bathroom home features expansive open plan living-dining, a vast first floor lounge extending to a north facing terrace, frameless screened, dual vanity bathrooms (including a luxe ensuite), a prestige stone & Bosch kitchen, broad decked entertaining around a barbeque kitchen, a private built-in spa & a double auto garage.