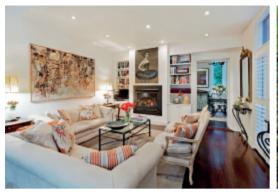

## Spectacular Church Conversion

Utterly divine, this stunning boutique residence designed by CATT architects within the shell of a historic church showcases magnificent original features, impressive proportions & designer style near High St shops, trams & Armadale station. The soaring original cathedral ceiling presides over the breathtaking living/dining room with gas fire & gourmet kitchen opening to a private courtyard terrace. The main bedroom with stylish en-suite is accompanied by a second bedroom, third bedroom/study, chic bathroom & inviting retreat. Includes alarm, video intercom, store room & two basement car-spaces.