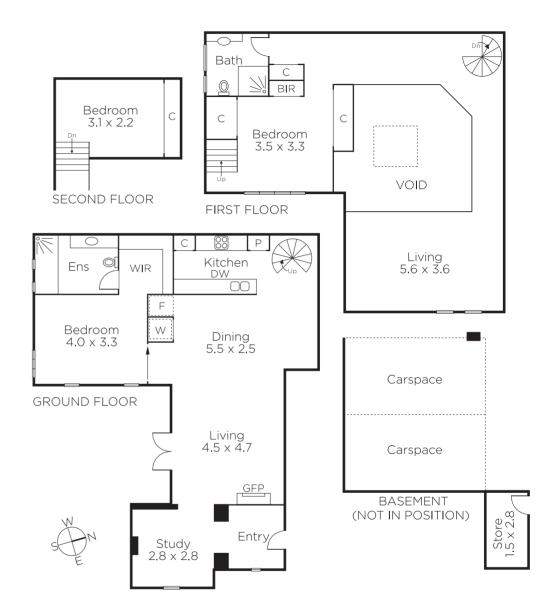

## Spectacular Church Conversion

Utterly divine, this stunning boutique residence designed by CATT architects within the shell of a historic church showcases magnificent original features, impressive proportions & designer style near High St shops, trams & Armadale station. The soaring original cathedral ceiling presides over the breathtaking living/dining room with gas fire & gourmet kitchen opening to a private courtyard terrace. The main bedroom with stylish en-suite is accompanied by a second bedroom, third bedroom/study, chic bathroom & inviting retreat. Includes alarm, video intercom, store room & two basement car-spaces.