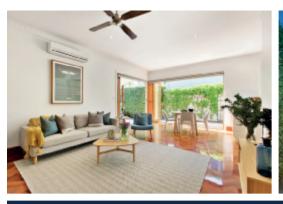

## Enticing Single Level Charm

This captivating c1932 solid brick single level residence delivers an instantly appealing blend of evocative period elegance & light-filled contemporary style. Parquetry floors flow through the stunning living room & to gourmet stone kitchen opening through 2 sets of bi-fold doors to a private hedged deck & north-facing bluestone entertaining terrace. Versatile accommodation comprises 2 glorious double bedrooms with built in robes, a large dining or 3rd bedroom & 2 bathrooms. Situated near Glen Iris station & shops, Gardiner's Creek, schools & freeway access, it also includes laundry, auto gates & a garage.