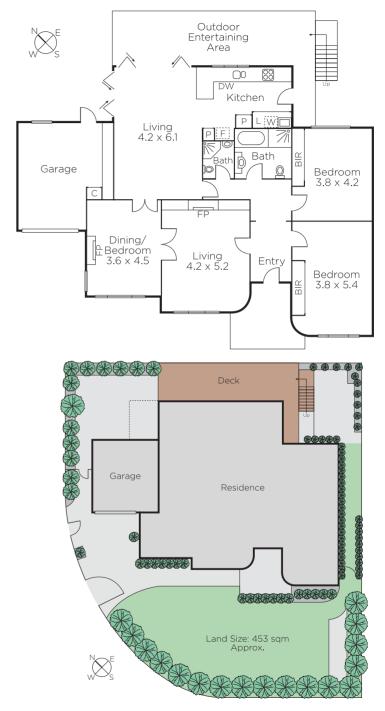

## Enticing Single Level Charm

This captivating c1932 solid brick single level residence delivers an instantly appealing blend of evocative period elegance & light-filled contemporary style. Parquetry floors flow through the stunning living room & to gourmet stone kitchen opening through 2 sets of bi-fold doors to a private hedged deck & north-facing bluestone entertaining terrace. Versatile accommodation comprises 2 glorious double bedrooms with built in robes, a large dining or 3rd bedroom & 2 bathrooms. Situated near Glen Iris station & shops, Gardiner's Creek, schools & freeway access, it also includes laundry, auto gates & a garage.