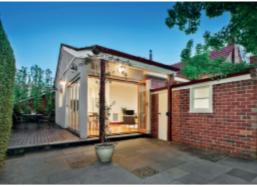

## Enticing Single Level Charm

This captivating c1932 solid brick single level residence delivers an instantly appealing blend of evocative period elegance & light-filled contemporary style. Parquetry floors flow through the stunning living room & to gourmet stone kitchen opening through 2 sets of bi-fold doors to a private hedged deck & north-facing bluestone entertaining terrace. Versatile accommodation comprises 2 glorious double bedrooms with built in robes, a large dining or 3rd bedroom & 2 bathrooms. Situated near Glen Iris station & shops, Gardiner's Creek, schools & freeway access, it also includes laundry, auto gates & a garage.