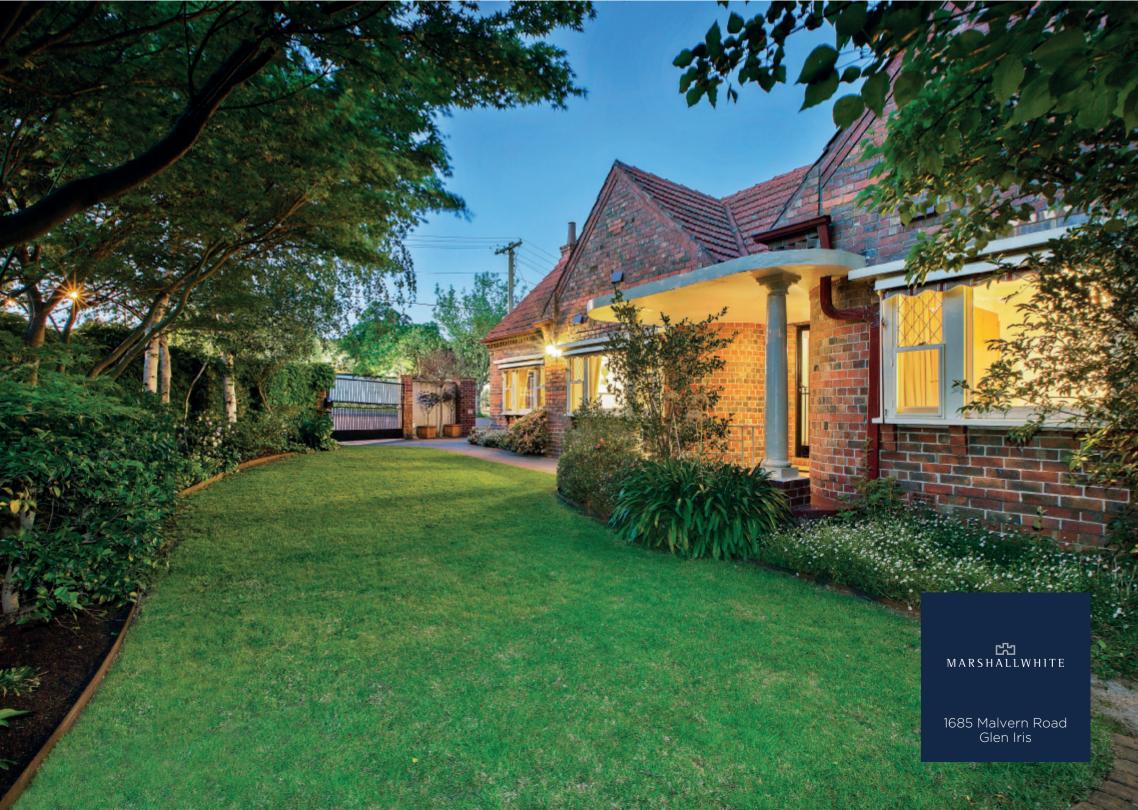

## Enticing Single Level Charm

This captivating c1932 solid brick single level residence delivers an instantly appealing blend of evocative period elegance & light-filled contemporary style. Parquetry floors flow through the stunning living room & to gourmet stone kitchen opening through 2 sets of bi-fold doors to a private hedged deck & north-facing bluestone entertaining terrace. Versatile accommodation comprises 2 glorious double bedrooms with built in robes, a large dining or 3rd bedroom & 2 bathrooms. Situated near Glen Iris station & shops, Gardiner's Creek, schools & freeway access, it also includes laundry, auto gates & a garage.