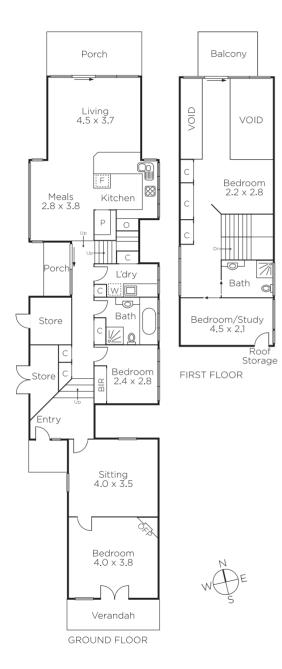

## Rosary Cottage - A Surprise Awaits You

A surprise awaits inside this instantly appealing Edwardian single-fronted cottage. The c1910 classic facade gives way to a brilliant Architect designed extension, which over two levels capitalises on the abundant natural light delivered to its rear living and entertaining areas from a preferred northern rear aspect. Views of, and direct access to, the popular park John August Reserve extend family recreation options. The refurbished interior is highlighted by a crisp white decor, large windows and herringbone parquetry floors with two downstairs bedrooms, a sitting room, bright family bathroom and separate laundry. Upstairs the main bedroom has a walkway to a private rear balcony overlooking the park and this level includes a 4th bedroom/study & second bathroom. Downstairs the superb family living and dining area, incorporating a well-equipped kitchen (with a stainless steel stove, Asko dishwasher and WIP), lead to a paved outdoor dining area and lush garden perfect for entertaining or relaxation. Other features include OFP, hydronic heating, R/C air conditioner (living), ceiling fans, plentiful storage (BIRs, roof space, understair, internal & external cupboards) & off-street parking.