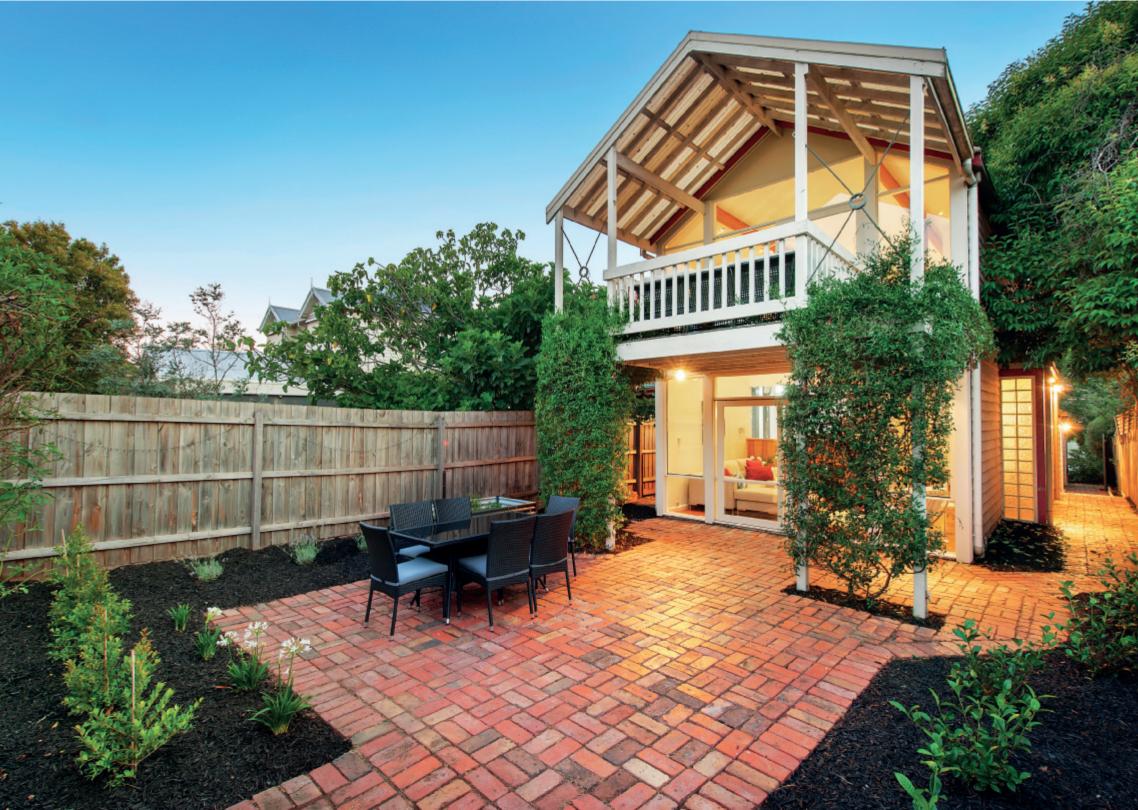

## Rosary Cottage - A Surprise Awaits You

A surprise awaits inside this instantly appealing Edwardian single-fronted cottage. The c1910 classic facade gives way to a brilliant Architect designed extension, which over two levels capitalises on the abundant natural light delivered to its rear living and entertaining areas from a preferred northern rear aspect. Views of, and direct access to, the popular park John August Reserve extend family recreation options. The refurbished interior is highlighted by a crisp white decor, large windows and herringbone parquetry floors with two downstairs bedrooms, a sitting room, bright family bathroom and separate laundry. Upstairs the main bedroom has a walkway to a private rear balcony overlooking the park and this level includes a 4th bedroom/study & second bathroom. Downstairs the superb family living and dining area, incorporating a well-equipped kitchen (with a stainless steel stove, Asko dishwasher and WIP), lead to a paved outdoor dining area and lush garden perfect for entertaining or relaxation. Other features include OFP, hydronic heating, R/C air conditioner (living), ceiling fans, plentiful storage (BIRs, roof space, understair, internal & external cupboards) & off-street parking.