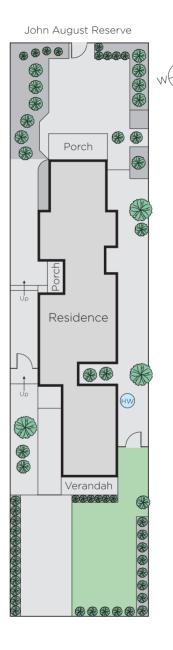

## Rosary Cottage - A Surprise Awaits You

A surprise awaits inside this instantly appealing Edwardian single-fronted cottage. The c1910 classic facade gives way to a brilliant Architect designed extension, which over two levels capitalises on the abundant natural light delivered to its rear living and entertaining areas from a preferred northern rear aspect. Views of, and direct access to, the popular park John August Reserve extend family recreation options. The refurbished interior is highlighted by a crisp white decor, large windows and herringbone parquetry floors with two downstairs bedrooms, a sitting room, bright family bathroom and separate laundry. Upstairs the main bedroom has a walkway to a private rear balcony overlooking the park and this level includes a 4th bedroom/study & second bathroom. Downstairs the superb family living and dining area, incorporating a well-equipped kitchen (with a stainless steel stove, Asko dishwasher and WIP), lead to a paved outdoor dining area and lush garden perfect for entertaining or relaxation. Other features include OFP, hydronic heating, R/C air conditioner (living), ceiling fans, plentiful storage (BIRs, roof space, understair, internal & external cupboards) & off-street parking.