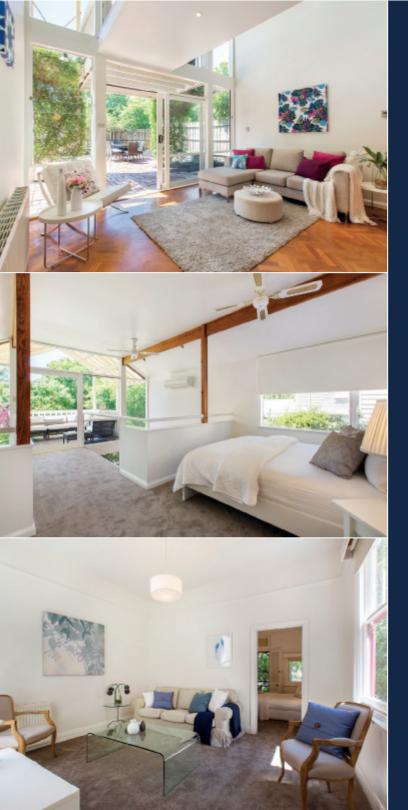

## Rosary Cottage - A Surprise Awaits You

A surprise awaits inside this instantly appealing Edwardian single-fronted cottage. The c1910 classic facade gives way to a brilliant Architect designed extension, which over two levels capitalises on the abundant natural light delivered to its rear living and entertaining areas from a preferred northern rear aspect. Views of, and direct access to, the popular park John August Reserve extend family recreation options. The refurbished interior is highlighted by a crisp white decor, large windows and herringbone parquetry floors with two downstairs bedrooms, a sitting room, bright family bathroom and separate laundry. Upstairs the main bedroom has a walkway to a private rear balcony overlooking the park and this level includes a 4th bedroom/study & second bathroom. Downstairs the superb family living and dining area, incorporating a well-equipped kitchen (with a stainless steel stove, Asko dishwasher and WIP), lead to a paved outdoor dining area and lush garden perfect for entertaining or relaxation. Other features include OFP, hydronic heating, R/C air conditioner (living), ceiling fans, plentiful storage (BIRs, roof space, understair, internal & external cupboards) & off-street parking.