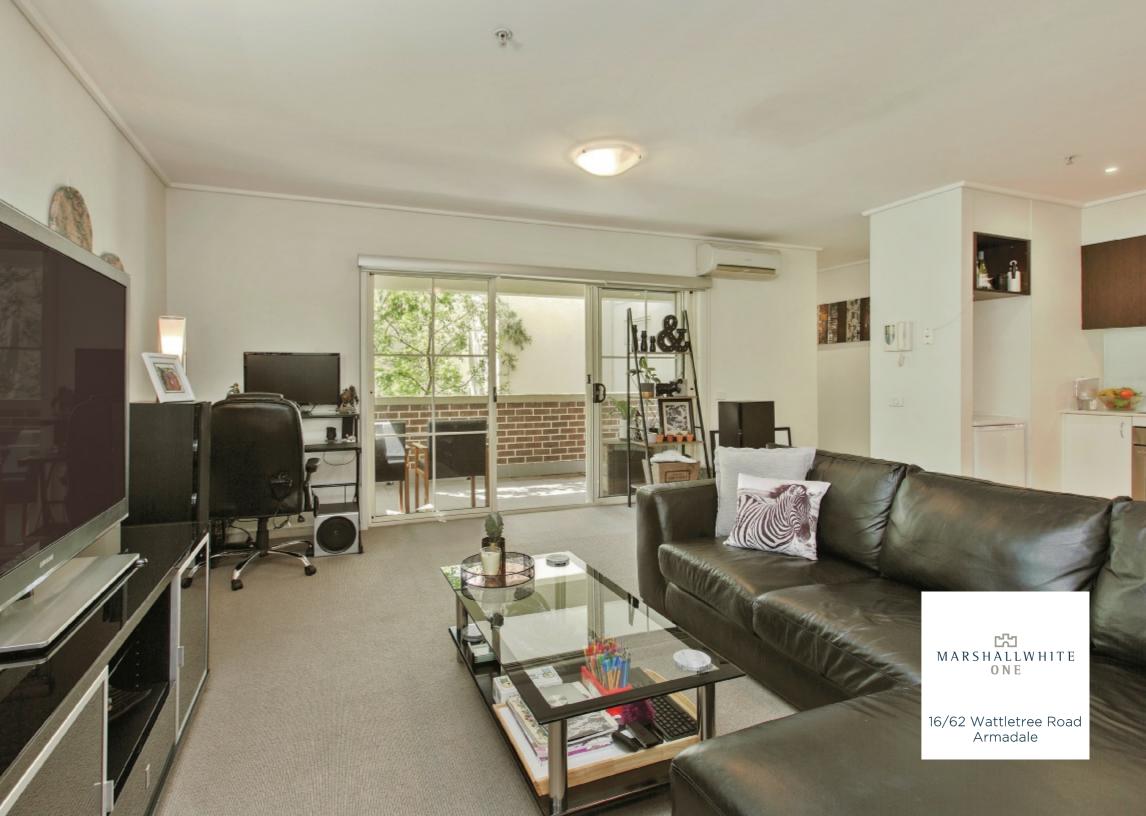

## Spacious Designer Sanctuary

This spacious and vogue, one bedroom apartment is a superbly positioned sanctuary of urban convenience set amidst beautiful established trees and enjoying lush leafy outlooks. As it opens outdoors to a generous balcony, the home's large open-plan living highlights a superior kitchen with stone benches, stainless steel appliances and glass splash backs, making it a perfect space for proud home entertaining. Wonderfully secure with basement parking and two intercom entries, this modern residence also offers luxurious walk-inrobes, a storage cage and a vogue bathroom with a European laundry.

Just metres from Malvern Central Shopping Centre, with Glenferrie Rd and High St both easily accessed, the selection of local shops, cafes and restaurants is enticing, whilst there is an abundance of city-bound public transport as well.