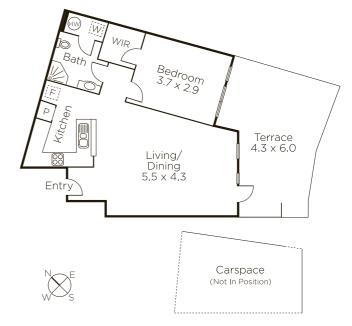

## 'The Park Apartments'; Superior Bayside Living

This modern, one bedroom, apartment is a superior, Becton-built, urban residence that offers the very finest of communal lifestyle amenities and is suited to lovers of inner-urban and bayside living, clever down-sizers and astute investors keen on a blue ribbon addition to their portfolio. Set amidst beautifully landscaped and meticulously maintained gardens, this secure home features basement parking with storage cage, intercom entry, as well as a communal swimming pool and gymnasium. Offering a wonderful al fresco flow, the open-plan kitchen/dining/lounge opens to a large terrace with a lovely communal garden backdrop. There are also walk-in-robes in the bedroom, and a European laundry in the bathroom. From this privileged position so close to Bay St's shops, cafes, restaurants and bars, you will love the nightlife as well as being just minutes from the beach and Gasworks Park as well as city-bound public transport.