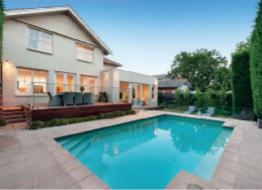

## Unforgettable Style and Elegance

From the period elegance to the inspired designer style & beautiful garden & pool surrounds, every element of this exceptionally spacious Edwardian residence highlights its impressive family appeal. Dark timber floors flow through the hall to elegant sitting & formal dining rooms. The state of the art kitchen, expansive living/dining room & rumpus/media room open to the northeast private garden & pool. The main bedroom with en-suite is accompanied by three additional bedrooms & two bathrooms. In a highly sought after location, it includes alarm, laundry, water tank, auto gates & double carport.