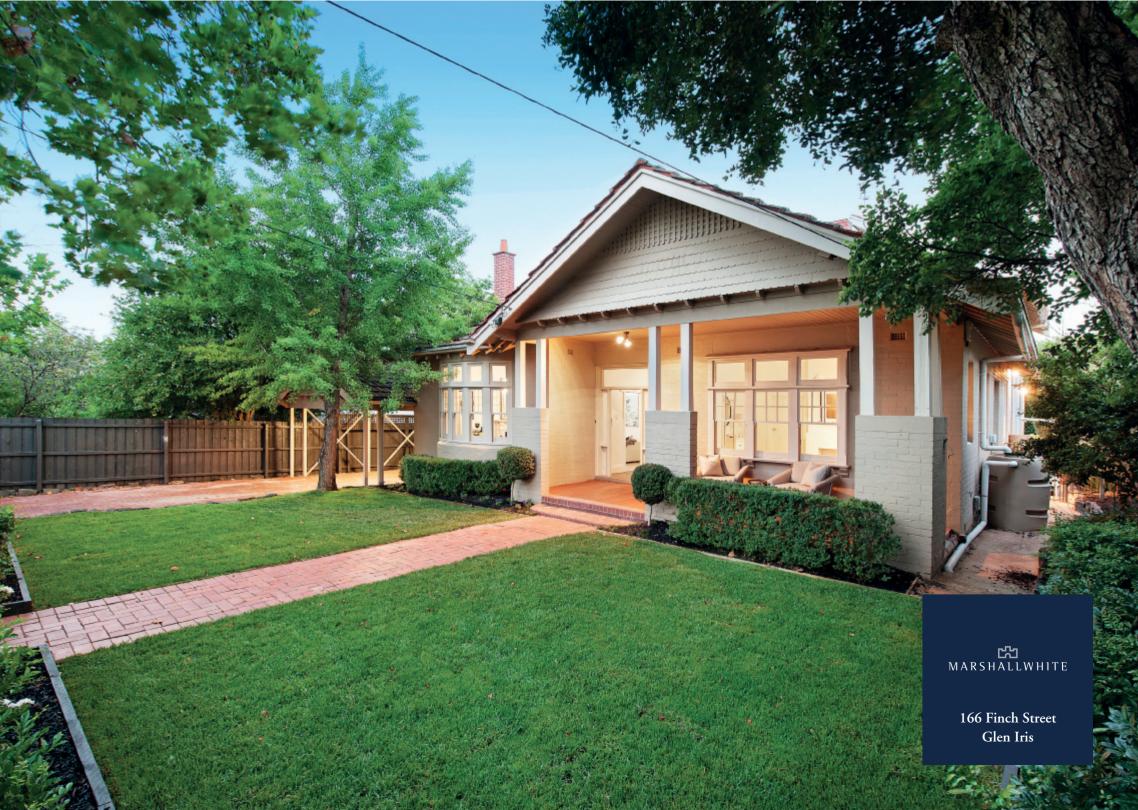

## Unforgettable Style and Elegance

From the period elegance to the inspired designer style & beautiful garden & pool surrounds, every element of this exceptionally spacious Edwardian residence highlights its impressive family appeal. Dark timber floors flow through the hall to elegant sitting & formal dining rooms. The state of the art kitchen, expansive living/dining room & rumpus/media room open to the northeast private garden & pool. The main bedroom with en-suite is accompanied by three additional bedrooms & two bathrooms. In a highly sought after location, it includes alarm, laundry, water tank, auto gates & double carport.