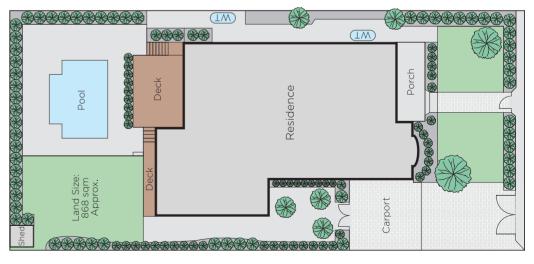

## Unforgettable Style and Elegance

From the period elegance to the inspired designer style & beautiful garden & pool surrounds, every element of this exceptionally spacious Edwardian residence highlights its impressive family appeal. Dark timber floors flow through the hall to elegant sitting & formal dining rooms. The state of the art kitchen, expansive living/dining room & rumpus/media room open to the northeast private garden & pool. The main bedroom with en-suite is accompanied by three additional bedrooms & two bathrooms. In a highly sought after location, it includes alarm, laundry, water tank, auto gates & double carport.