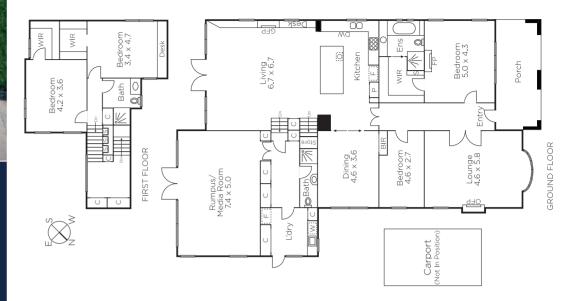

## Unforgettable Style and Elegance

From the period elegance to the inspired designer style & beautiful garden & pool surrounds, every element of this exceptionally spacious Edwardian residence highlights its impressive family appeal. Dark timber floors flow through the hall to elegant sitting & formal dining rooms. The state of the art kitchen, expansive living/dining room & rumpus/media room open to the northeast private garden & pool. The main bedroom with en-suite is accompanied by three additional bedrooms & two bathrooms. In a highly sought after location, it includes alarm, laundry, water tank, auto gates & double carport.