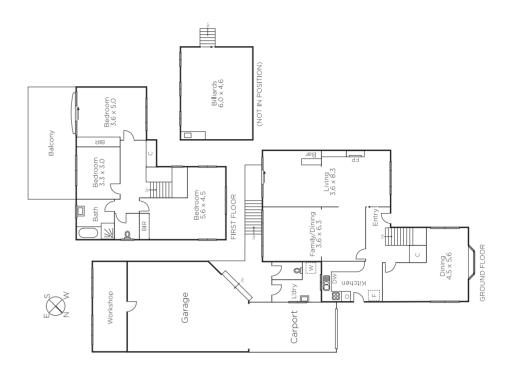

## Create Your Vision in this Classic Clinker Brick

Superbly positioned with a backdrop of Gardiners Creek and parkland, resting on an impressive 944m2 (approx.) block, this dual level, solid clinker brick home of outstanding proportions boasts an exceptional renovation opportunity. This classic home features an extensive floorplan comprising of substantial living areas, kitchen, three bedrooms, bathroom, billiards room/teenage retreat, alfresco terraces, multi-car garage, workshop, storage and laundry. Enjoy Gardiners Creek frontage and a position close to Solway Primary, Alamein & East Malvern Station, buses, Malvern Valley Golf Course & freeway access.