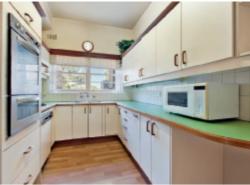

## Create Your Vision in this Classic Clinker Brick

Superbly positioned with a backdrop of Gardiners Creek and parkland, resting on an impressive 944m2 (approx.) block, this dual level, solid clinker brick home of outstanding proportions boasts an exceptional renovation opportunity. This classic home features an extensive floorplan comprising of substantial living areas, kitchen, three bedrooms, bathroom, billiards room/teenage retreat, alfresco terraces, multi-car garage, workshop, storage and laundry. Enjoy Gardiners Creek frontage and a position close to Solway Primary, Alamein & East Malvern Station, buses, Malvern Valley Golf Course & freeway access.