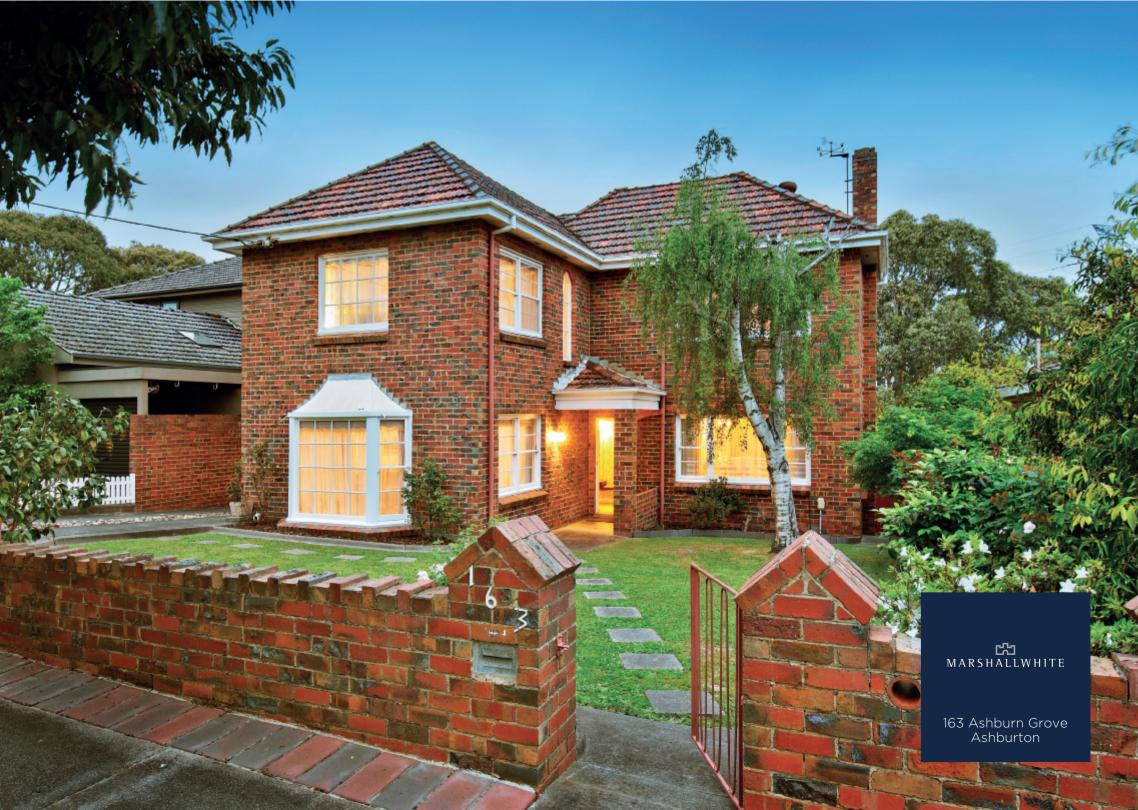

## Create Your Vision in this Classic Clinker Brick

Superbly positioned with a backdrop of Gardiners Creek and parkland, resting on an impressive 944m2 (approx.) block, this dual level, solid clinker brick home of outstanding proportions boasts an exceptional renovation opportunity. This classic home features an extensive floorplan comprising of substantial living areas, kitchen, three bedrooms, bathroom, billiards room/teenage retreat, alfresco terraces, multi-car garage, workshop, storage and laundry. Enjoy Gardiners Creek frontage and a position close to Solway Primary, Alamein & East Malvern Station, buses, Malvern Valley Golf Course & freeway access.