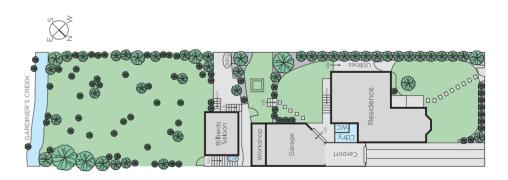

## Create Your Vision in this Classic Clinker Brick

Superbly positioned with a backdrop of Gardiners Creek and parkland, resting on an impressive 944m2 (approx.) block, this dual level, solid clinker brick home of outstanding proportions boasts an exceptional renovation opportunity. This classic home features an extensive floorplan comprising of substantial living areas, kitchen, three bedrooms, bathroom, billiards room/teenage retreat, alfresco terraces, multi-car garage, workshop, storage and laundry. Enjoy Gardiners Creek frontage and a position close to Solway Primary, Alamein & East Malvern Station, buses, Malvern Valley Golf Course & freeway access.