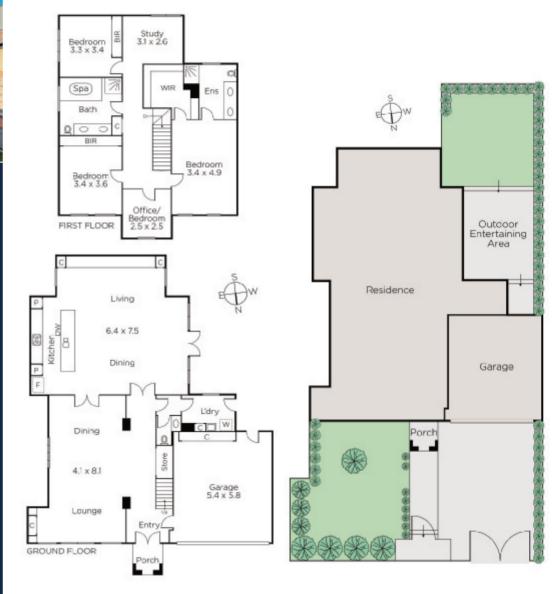

## Impressive Family Lifestyle near Anderson Park

Highlighted by an impressive street presence & eye-catching rendered & half brick façade this impressive contemporary residence features an elegant interior with herringbone parquetry floors and hallway opening to a combined sitting/dining & informal family room incorporating a well-appointed marble/Euro kitchen opening to a north-western paved terrace & garden - providing ideal indoor/outdoor spaces for entertaining. Complemented by an upstairs study, family retreat, 3-bedrooms, including main with WIR and ensuite plus a family bathroom. Incls remote gates+double garage (I/A).

1-62andersonroad-camberwell.com

4 🚍 2 🔠 2 🚍

Auction Saturday 24th March at 12.30pm

Hamish Tostevin 0408 004 766 Andrew Gibbons
0407 577 007

Kane Penhalluriack 0406 556 445

801 Glenferrie Road, Hawthorn

Disclaimer: Information provided is believed to be accurate as at the date of printing, no responsibility is taken for any errors or omissions. It is your responsibility to obtain independent, professional advice. Personal information collected from you is for security purposes and to contact you should the property sell prior to auction. We may use this information to provide you with other real estate services including referrals to authorised financial services providers. Visit our website at www.marshallwhite.com.au for our privacy policy.