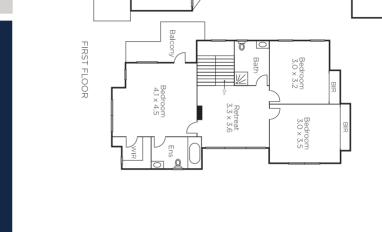

## Lavish Executive Living

The refined combination of style & luxury that defines this stunning residence is further enhanced by an enviable location near schools, Gardiner's Creek, freeway access, Ashburton station and village. Oak parquetry floors flow through the generous living/dining room (gas fire), casual living/dining and gourmet kitchen opening to a private north courtyard. The gorgeous main bedroom with ensuite and walk-in robe is complemented by two double bedrooms (robes), study/4th bedroom, stylish bathroom & retreat. Includes plantation shutters, alarm, ducted vacuum, powder-room, laundry & double garage.

1-60-wintonroad-ashburton.com

Auction Saturday 17th June at 12.30pm David Volpato 0414 701 983 Charlie Tostevin 0431 713 205

1111 High Street Armadale marshallwhite.com.au

GROUND FLOOR

Verandah

Living 7.4 x 4.0