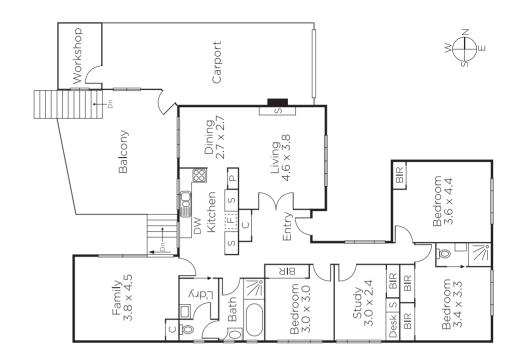

## Classic Family Home, Boundless Potential

Privately tucked away amid a serene garden landscape on a sprawling 715sqm approx. with private access to Ferndale Park, this classic c1960 home perfectly blends family focused living, a peaceful location, coveted lifestyle and boundless potential STCA. Immaculately presented interiors and a flexible floorplan comprise of four robed bedrooms, ensuite, central bath, spacious sitting & dining domain, updated kitchen with parkland outlooks, 2nd living & alfresco terrace. Includes ducted heat, cooling, ducted vacuum, laundry, garden shed, 2-car carport with workshop & OSP.