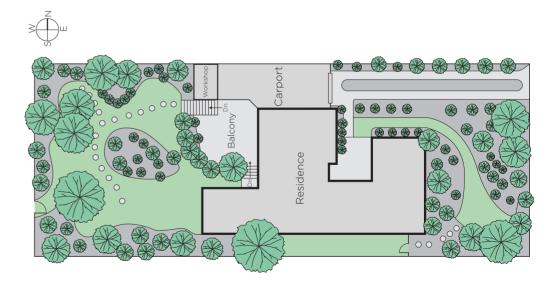

## Classic Family Home, Boundless Potential

Privately tucked away amid a serene garden landscape on a sprawling 715sqm approx. with private access to Ferndale Park, this classic c1960 home perfectly blends family focused living, a peaceful location, coveted lifestyle and boundless potential STCA. Immaculately presented interiors and a flexible floorplan comprise of four robed bedrooms, ensuite, central bath, spacious sitting & dining domain, updated kitchen with parkland outlooks, 2nd living & alfresco terrace. Includes ducted heat, cooling, ducted vacuum, laundry, garden shed, 2-car carport with workshop & OSP.