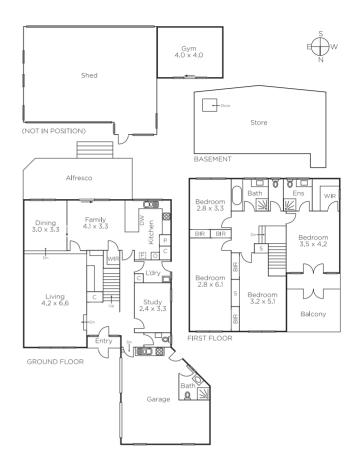

## Plans and Permits in the Balwyn High Zone

This elevated property situated in a quiet family-friendly street with Balwyn High zoning offers several immediately available options. Either update for owneroccupation, leasing or make use of the Council approved plans/permits for two side-by-side 36sqm homes available with the sale. The existing two-storey brick family home features a tiled hallway, living/dining room, study and laundry. A well-equipped granite/Euro kitchen/dining area leads to outdoor entertaining spaces including a gymnasium or office and rumpus/leisure room. Whilst upstairs has 4-bedrooms, main WIR, ensuite and balcony plus a family bathroom.