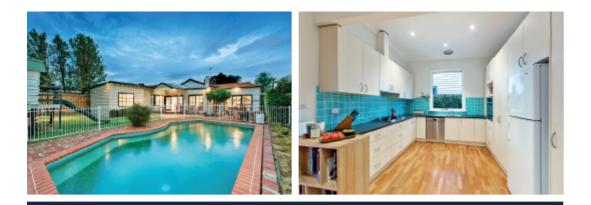

## Family Focus in the Perfect Position

Nestled in a pretty streetscape of heritage homes, this 1920's residence boasts generous family spaces enjoying northern orientation & a pool ideal for family enjoyment. A traditional verandah & attractive façade with leadlight entry introduces its zoned living areas, & a spacious kitchen with Bosch dishwasher. There are 3 beds, each with BIRs, the main with ensuite, & a 4th bed/study adding family flexibility. Compelling now with scope to enhance, this home is situated in a family focused area close to schools, shops & public transport. Complete with a dbl carport & broad 17.7m frontage. Land Size: 655sqm approx.