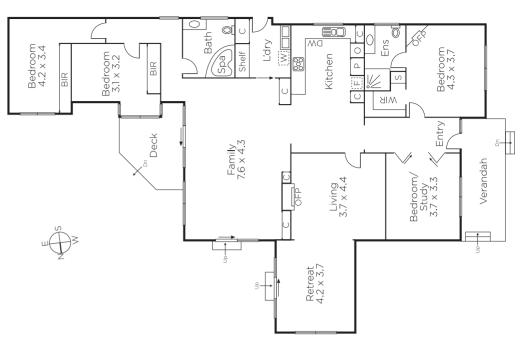

## Family Focus in the Perfect Position

Nestled in a pretty streetscape of heritage homes, this 1920's residence boasts generous family spaces enjoying northern orientation & a pool ideal for family enjoyment. A traditional verandah & attractive façade with leadlight entry introduces its zoned living areas, & a spacious kitchen with Bosch dishwasher. There are 3 beds, each with BIRs, the main with ensuite, & a 4th bed/study adding family flexibility. Compelling now with scope to enhance, this home is situated in a family focused area close to schools, shops & public transport. Complete with a dbl carport & broad 17.7m frontage. Land Size: 655sqm approx.