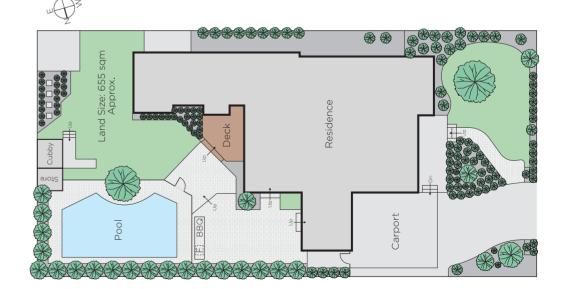

## Family Focus in the Perfect Position

Nestled in a pretty streetscape of heritage homes, this 1920's residence boasts generous family spaces enjoying northern orientation & a pool ideal for family enjoyment. A traditional verandah & attractive façade with leadlight entry introduces its zoned living areas, & a spacious kitchen with Bosch dishwasher. There are 3 beds, each with BIRs, the main with ensuite, & a 4th bed/study adding family flexibility. Compelling now with scope to enhance, this home is situated in a family focused area close to schools, shops & public transport. Complete with a dbl carport & broad 17.7m frontage. Land Size: 655sqm approx.