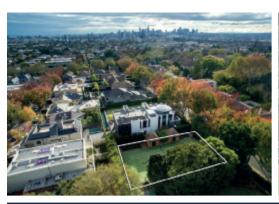

## The Second Set

This beautifully positioned tennis court allotment presents premium opportunity for development on one of Toorak's finest tree-lined avenues. In a highly desired pocket, only a short walk to a choice of either Toorak or Hawksburn villages, this is one exceptional and rarely available opportunity to envision, design and build a brand new contemporary residence or two separate dwellings on this prime parcel of land measuring approximately 773sqm (STCA). This first class location offers an easy CBD commute, by car, tram or train plus excellent access to some of Melbourne's most well-regarded schools