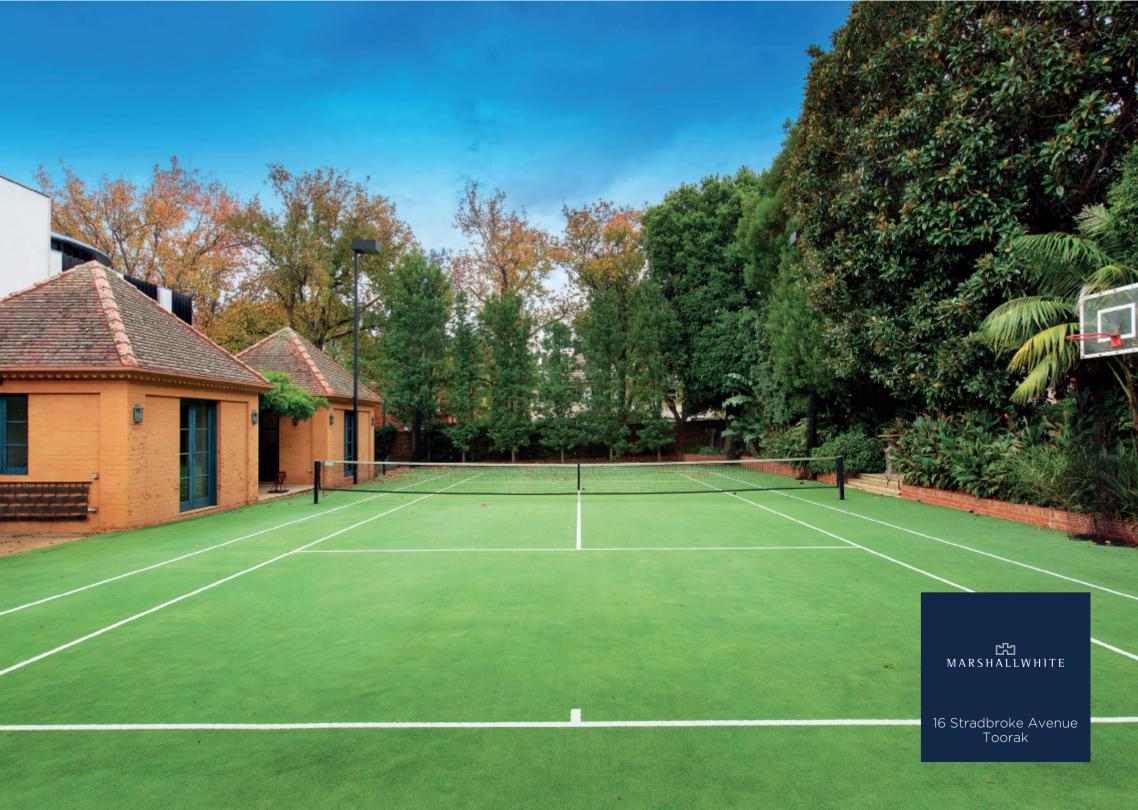

## The Second Set

This beautifully positioned tennis court allotment presents premium opportunity for development on one of Toorak's finest tree-lined avenues. In a highly desired pocket, only a short walk to a choice of either Toorak or Hawksburn villages, this is one exceptional and rarely available opportunity to envision, design and build a brand new contemporary residence or two separate dwellings on this prime parcel of land measuring approximately 773sqm (STCA). This first class location offers an easy CBD commute, by car, tram or train plus excellent access to some of Melbourne's most well-regarded schools