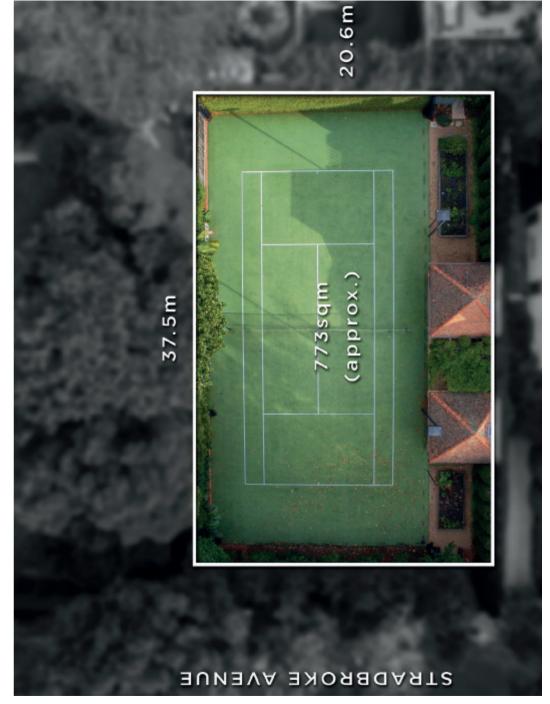

## The Second Set

This beautifully positioned tennis court allotment presents premium opportunity for development on one of Toorak's finest tree-lined avenues. In a highly desired pocket, only a short walk to a choice of either Toorak or Hawksburn villages, this is one exceptional and rarely available opportunity to envision, design and build a brand new contemporary residence or two separate dwellings on this prime parcel of land measuring approximately 773sqm (STCA). This first class location offers an easy CBD commute, by car, tram or train plus excellent access to some of Melbourne's most well-regarded schools