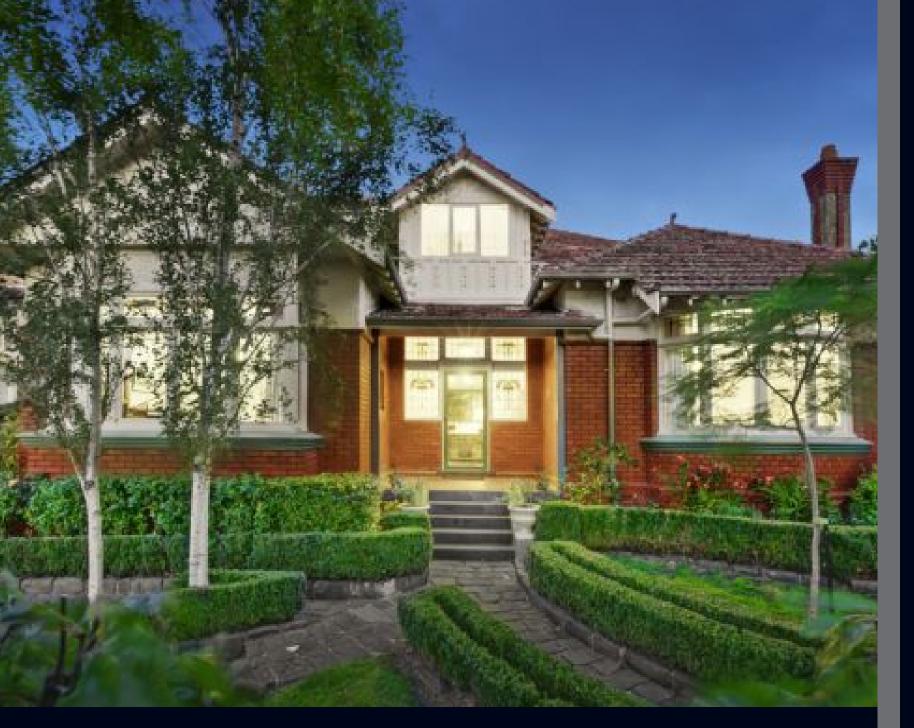

## Edwardian refinement, poolside perfection

Showcasing classic and contemporary styles beyond its tuck-pointed façade, this 5 bedroom/ 3 bathroom Edwardian features an assortment of spaces to relax, retreat and entertain. Beautifully positioned walking distance to distinguished schools, this splendid home offers leafy privacy and wonderful options for poolside entertaining. Comprising 2 x study, exquisite lounge and dining rooms, reading/games room, stylish retreat plus striking Euro kitchen, sunfilled meals area and familyroom all taking in views to the Tuscan-styled terraces. With short stroll to Burke Rd eateries/shopping, Camberwell station and trams, finished with ducted heating, evap cooling, roof storage, large workshop, parking bays, auto-gates.