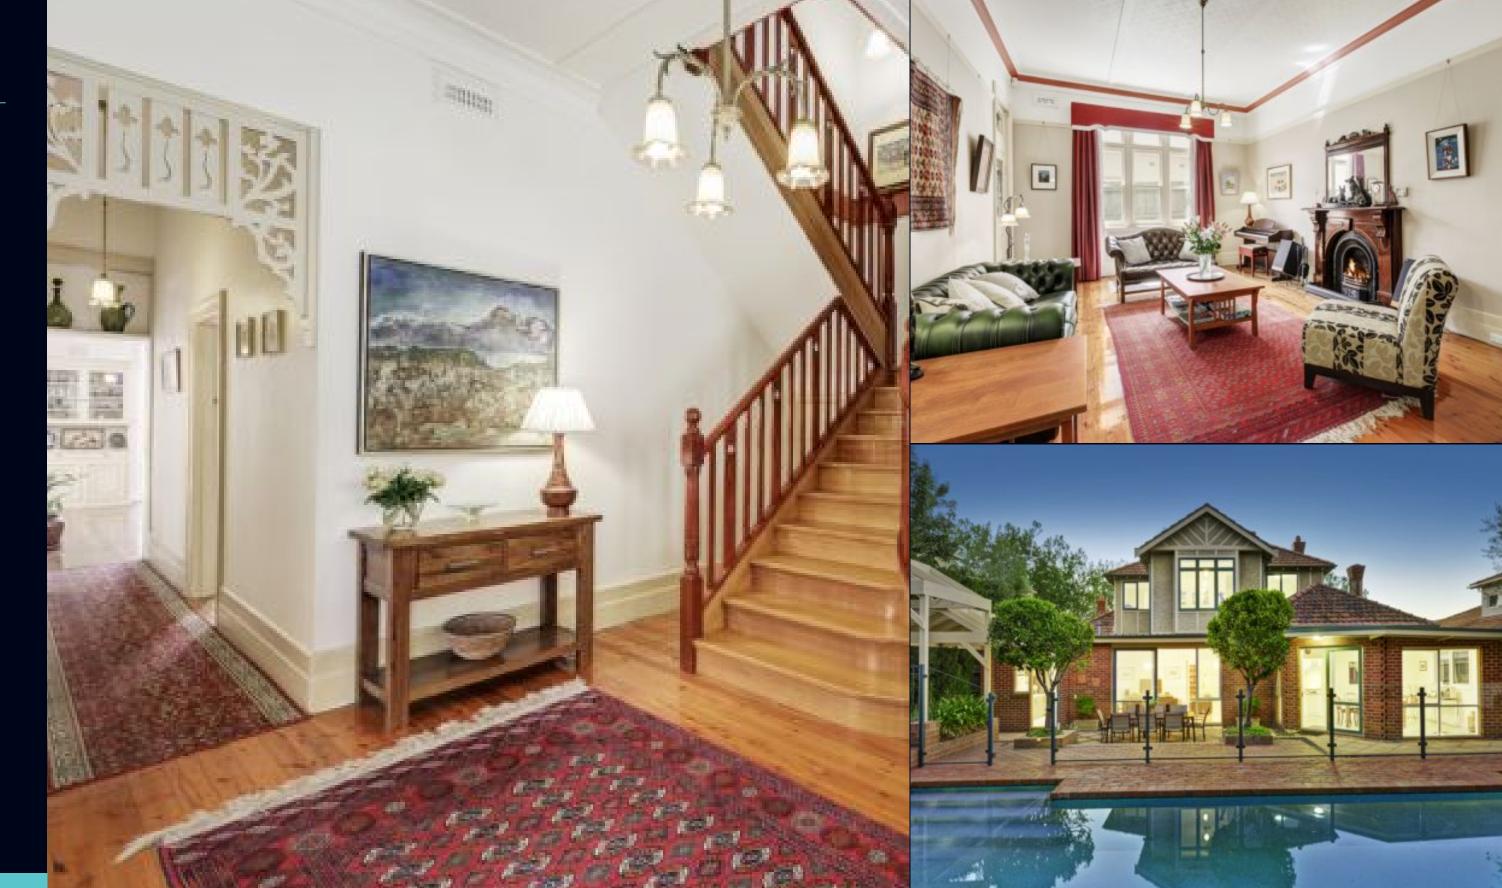

## Edwardian refinement, poolside perfection

Showcasing classic and contemporary styles beyond its tuck-pointed façade, this 5 bedroom/ 3 bathroom Edwardian features an assortment of spaces to relax, retreat and entertain. Beautifully positioned walking distance to distinguished schools, this splendid home offers leafy privacy and wonderful options for poolside entertaining. Comprising 2 x study, exquisite lounge and dining rooms, reading/games room, stylish retreat plus striking Euro kitchen, sunfilled meals area and familyroom all taking in views to the Tuscan-styled terraces. With short stroll to Burke Rd eateries/shopping, Camberwell station and trams, finished with ducted heating, evap cooling, roof storage, large workshop, parking bays, auto-gates.