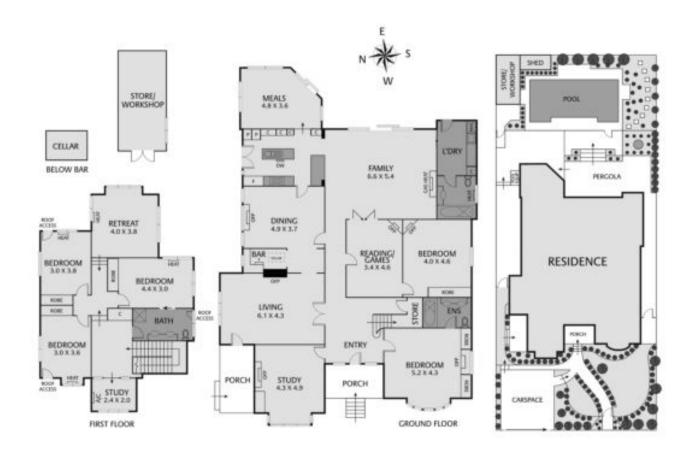

## CANTERBURY 16 Parlington Street

5 🚝 3 💆 2 📾 3 🖽 2 💻

## Edwardian refinement, poolside perfection

Showcasing classic and contemporary styles beyond its tuck-pointed façade, this 5 bedroom/ 3 bathroom Edwardian features an assortment of spaces to relax, retreat and entertain. Beautifully positioned walking distance to distinguished schools, this splendid home offers leafy privacy and wonderful options for poolside entertaining. Comprising 2 x study, exquisite lounge and dining rooms, reading/games room, stylish retreat plus striking Euro kitchen, sunfilled meals area and familyroom all taking in views to the Tuscan-styled terraces. With short stroll to Burke Rd eateries/shopping, Camberwell station and trams, finished with ducted heating, evap cooling, roof storage, large workshop, parking bays, auto-gates.

| AUCTION | Saturday 1st April at 11am                                                          |
|---------|-------------------------------------------------------------------------------------|
| INSPECT | Thursday 11.45am-12.15pmSaturdays as advertised or by appointment                   |
| LAND    | 772 sqm approx.                                                                     |
| CONTACT | Peter Vigano 0407 301 224<br>Jessica Zhang 0452 468 117<br>Denis Allen 0421 494 070 |
| OFFICE  | Hawthorn 9810 5000                                                                  |
| WEB     | jelliscraig.com.au                                                                  |

## CANTERBURY 16 Parlington Street

5 🚝 3 📛 2 📾 3 🖽 2 💻

| PRIVATE SALE |                                                                                     |
|--------------|-------------------------------------------------------------------------------------|
| INSPECT      | As advertised or by appointment                                                     |
| LAND         | 772 sqm approx.                                                                     |
| CONTACT      | Peter Vigano 0407 301 224<br>Jessica Zhang 0452 468 117<br>Denis Allen 0421 494 070 |
| OFFICE       | Hawthorn 9810 5000                                                                  |
| WEB          | jelliscraig.com.au                                                                  |
|              |                                                                                     |