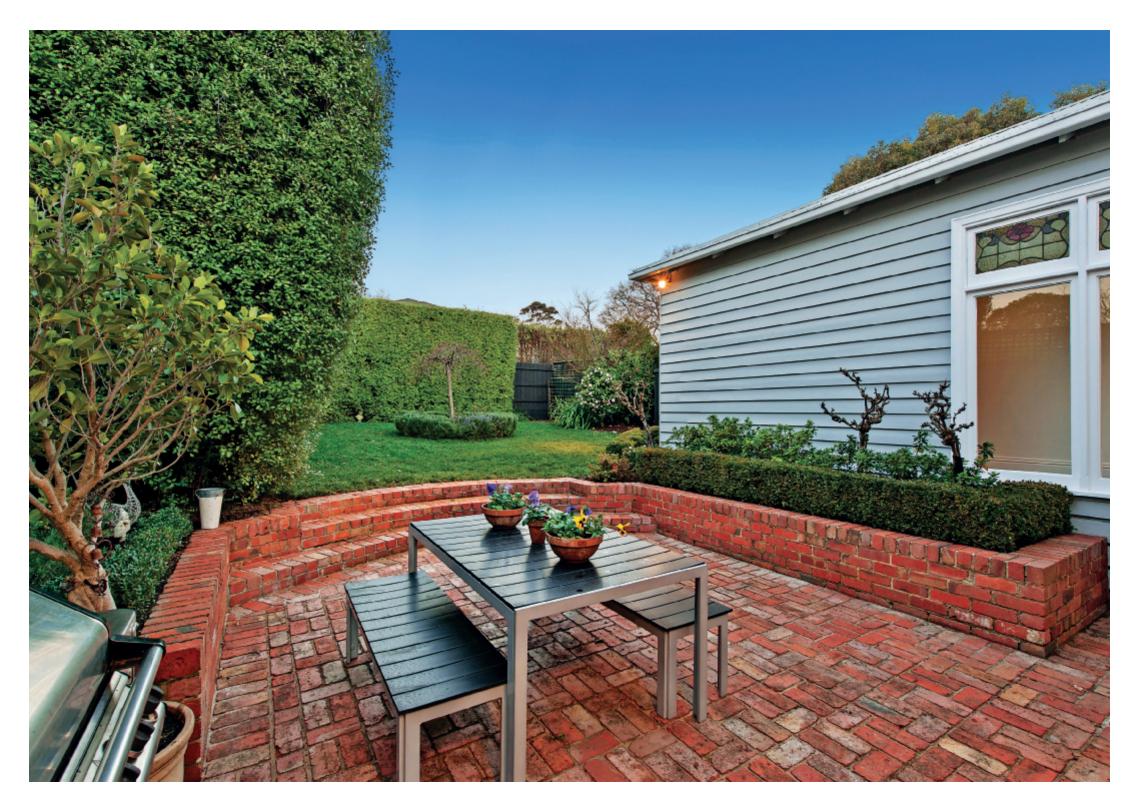

## Pretty Edwardian in Lifestyle Location

This pretty Edwardian family home, one of three in a row, blends perfectly into the surrounding period streetscape and enjoys a marvellous location in a much sought-after family friendly area; close to an excellent array of schools including Chatham Primary School, public transport options plus Maling Road, Mont Albert Village or Whitehorse Road shops and cafes - all providing wonderful family lifestyle options to enjoy. An attractive soft grey and white trimmed façade introduces a surprisingly spacious all-white interior delivering plenty of zoned family accommodation and natural light. Featuring period attributes with a Baltic Pine hallway flowing past a formal sitting room and adjacent dining/study with OFP, two bedrooms, main with BIRs and ensuite. Two further bedrooms are zoned to the rear with a family bathroom and laundry/ bathroom. A generous family living and dining domain accompanies a sleek kitchen with black granite bench-tops, Ilve S/S stove and Bosch integrated dishwasher - all flowing to a brick paved alfresco area in a private, hedge-lined easy care garden. Also includes ducted heating, R/C air-conditioner (family living) & double off street parking.