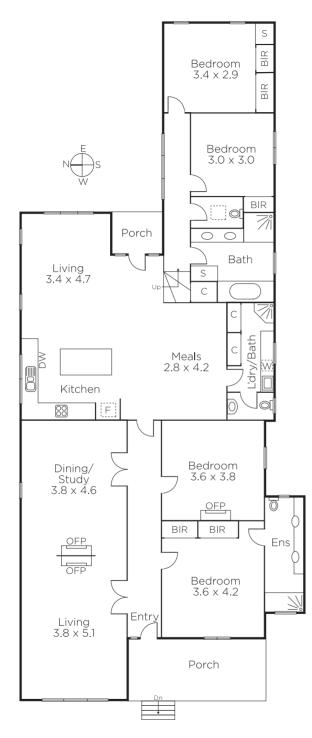

## Pretty Edwardian in Lifestyle Location

This pretty Edwardian family home, one of three in a row, blends perfectly into the surrounding period streetscape and enjoys a marvellous location in a much sought-after family friendly area; close to an excellent array of schools including Chatham Primary School, public transport options plus Maling Road, Mont Albert Village or Whitehorse Road shops and cafes - all providing wonderful family lifestyle options to enjoy. An attractive soft grey and white trimmed façade introduces a surprisingly spacious all-white interior delivering plenty of zoned family accommodation and natural light. Featuring period attributes with a Baltic Pine hallway flowing past a formal sitting room and adjacent dining/study with OFP, two bedrooms, main with BIRs and ensuite. Two further bedrooms are zoned to the rear with a family bathroom and laundry/ bathroom. A generous family living and dining domain accompanies a sleek kitchen with black granite bench-tops, Ilve S/S stove and Bosch integrated dishwasher - all flowing to a brick paved alfresco area in a private, hedge-lined easy care garden. Also includes ducted heating, R/C air-conditioner (family living) & double off street parking.