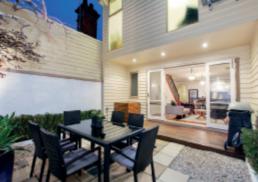

## 'Wellington'

Beyond a picturesque facade, this impressive home presents a premier family base. Inviting open-plan living complete with well-appointed kitchen comprising granite benchtops and stainless-steel appliances flows effortlessly to an idyllic hedge-lined courtyard, creating a delightful setting for entertaining. First floor highlights include an elegant north-facing main bedroom and extensive built-in robes. An additional two bedrooms, one with walk-in robe, retreat and bathroom complete the picture. Also includes powder room, polished timber floors, exquisite period details, hidden cellar and security system.