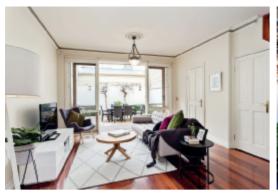

## 'Wellington'

Beyond a picturesque facade, this impressive home presents a premier family base. Inviting open-plan living complete with well-appointed kitchen comprising granite benchtops and stainless-steel appliances flows effortlessly to an idyllic hedge-lined courtyard, creating a delightful setting for entertaining. First floor highlights include an elegant north-facing main bedroom and extensive built-in robes. An additional two bedrooms, one with walk-in robe, retreat and bathroom complete the picture. Also includes powder room, polished timber floors, exquisite period details, hidden cellar and security system.