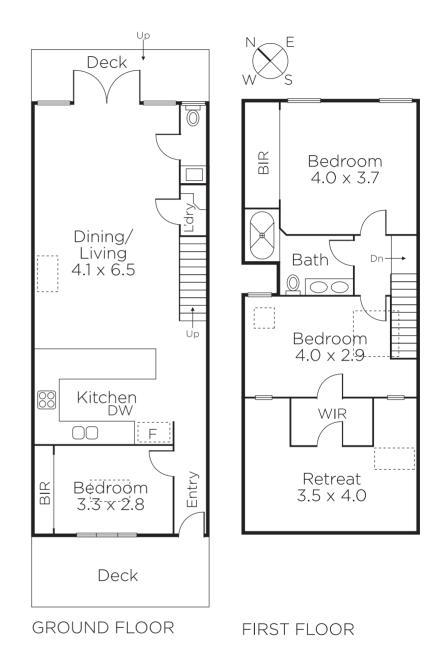

## 'Wellington'

Beyond a picturesque facade, this impressive home presents a premier family base. Inviting open-plan living complete with well-appointed kitchen comprising granite benchtops and stainless-steel appliances flows effortlessly to an idyllic hedge-lined courtyard, creating a delightful setting for entertaining. First floor highlights include an elegant north-facing main bedroom and extensive built-in robes. An additional two bedrooms, one with walk-in robe, retreat and bathroom complete the picture. Also includes powder room, polished timber floors, exquisite period details, hidden cellar and security system.