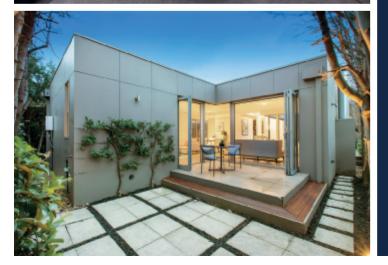

## A Californian with More than Meets the Eye

Period integrity meets contemporary living is certainly the hallmark of this attractive Californian home, where the traditional period front rooms flow through to a spectacular, light-filled rear extension - delivering fabulous amenities for today's indoor/outdoor living and entertaining lifestyle. Plus easy access to an array of shopping, dining, recreation and transport options. Privately tucked away behind a leafy front garden and lines of ornamental trees; the home has been recently refurbished inside and out. With the interior featuring an arched L-shaped hallway leading to a front sitting room with open fire-place, four bedrooms, two with ensuites, main with WIR and a pristine fully-tiled bathroom. Through to the expansive family domain which incorporates a study, rear powder room, laundry plus a cutting edge stone and euro equipped hostess kitchen with island bench, two dishwashers and bar fridge. The generous living and dining areas with gasLF, floor lighting and media power outlets open through bi-fold doors to a north-east facing central courtyard and second rear courtyard. Features include video intercom, alarm, new carpets, ducted heating, built-in speakers, garden lighting and off-street parking.