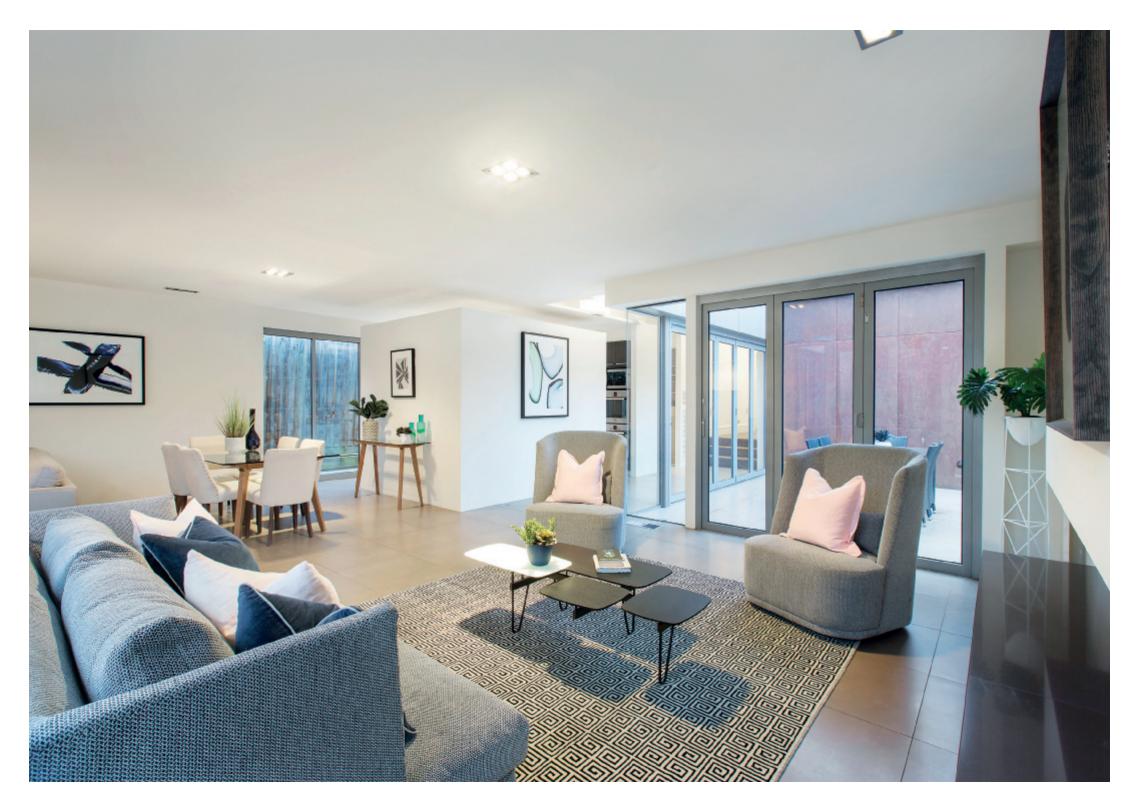

## A Californian with More than Meets the Eye

Period integrity meets contemporary living is certainly the hallmark of this attractive Californian home, where the traditional period front rooms flow through to a spectacular, light-filled rear extension - delivering fabulous amenities for today's indoor/outdoor living and entertaining lifestyle. Plus easy access to an array of shopping, dining, recreation and transport options. Privately tucked away behind a leafy front garden and lines of ornamental trees; the home has been recently refurbished inside and out. With the interior featuring an arched L-shaped hallway leading to a front sitting room with open fire-place, four bedrooms, two with ensuites, main with WIR and a pristine fully-tiled bathroom. Through to the expansive family domain which incorporates a study, rear powder room, laundry plus a cutting edge stone and euro equipped hostess kitchen with island bench, two dishwashers and bar fridge. The generous living and dining areas with gasLF, floor lighting and media power outlets open through bi-fold doors to a north-east facing central courtyard and second rear courtyard. Features include video intercom, alarm, new carpets, ducted heating, built-in speakers, garden lighting and off-street parking.