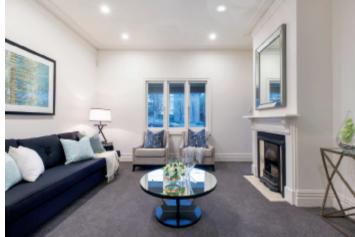

## A Californian with More than Meets the Eye

Period integrity meets contemporary living is certainly the hallmark of this attractive Californian home, where the traditional period front rooms flow through to a spectacular, light-filled rear extension - delivering fabulous amenities for today's indoor/outdoor living and entertaining lifestyle. Plus easy access to an array of shopping, dining, recreation and transport options. Privately tucked away behind a leafy front garden and lines of ornamental trees; the home has been recently refurbished inside and out. With the interior featuring an arched L-shaped hallway leading to a front sitting room with open fire-place, four bedrooms, two with ensuites, main with WIR and a pristine fully-tiled bathroom. Through to the expansive family domain which incorporates a study, rear powder room, laundry plus a cutting edge stone and euro equipped hostess kitchen with island bench, two dishwashers and bar fridge. The generous living and dining areas with gasLF, floor lighting and media power outlets open through bi-fold doors to a north-east facing central courtyard and second rear courtyard. Features include video intercom, alarm, new carpets, ducted heating, built-in speakers, garden lighting and off-street parking.