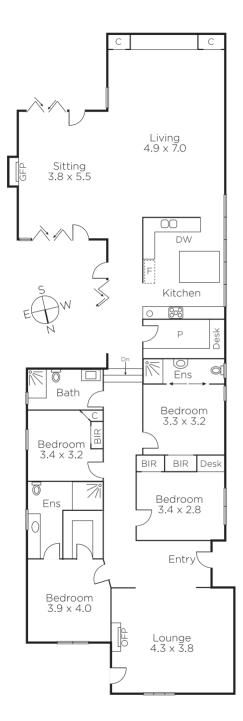

## A Californian with More than Meets the Eye

Period integrity meets contemporary living is certainly the hallmark of this attractive Californian home, where the traditional period front rooms flow through to a spectacular, light-filled rear extension - delivering fabulous amenities for today's indoor/outdoor living and entertaining lifestyle. Plus easy access to an array of shopping, dining, recreation and transport options. Privately tucked away behind a leafy front garden and lines of ornamental trees; the home has been recently refurbished inside and out. With the interior featuring an arched L-shaped hallway leading to a front sitting room with open fire-place, four bedrooms, two with ensuites, main with WIR and a pristine fully-tiled bathroom. Through to the expansive family domain which incorporates a study, rear powder room, laundry plus a cutting edge stone and euro equipped hostess kitchen with island bench, two dishwashers and bar fridge. The generous living and dining areas with gasLF, floor lighting and media power outlets open through bi-fold doors to a north-east facing central courtyard and second rear courtyard. Features include video intercom, alarm, new carpets, ducted heating, built-in speakers, garden lighting and off-street parking.