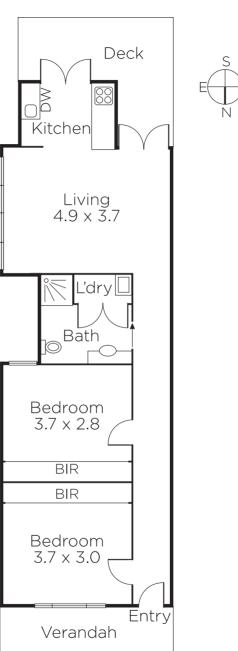

## Victorian Allure, Vibrant Lifestyle

Enjoying a tranquil tree-lined cul de sac setting yet literally metres from Chapel St, Prahran Market, Sth Yarra station and trams, this enchanting block-fronted freestanding Victorian residence's superbly presented spaces offer immeasurable inner urban lifestyle appeal. An arched hallway flows through to two bright double bedrooms with built in robes and a pristine modern bathroom with Euro-laundry. Natural light streams through the spacious living and dining room and stylish well appointed kitchen opening to a private leafy garden with entertaining deck. Perfect to just move in and enjoy or as a rewarding investment.