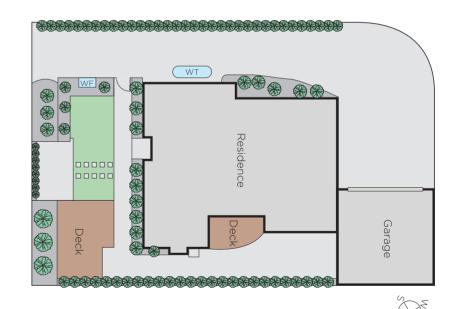

## Sensational Single Level Style

The stylishly renovated & superbly proportioned dimensions of this classic single level residence are brilliantly matched by a stunning garden sanctuary & enviable location near schools, parks, Balwyn North Village, trams & freeway access. Streaming with northern light, the generous living/dining areas & gourmet kitchen open to the landscaped northeast garden. The main bedroom with stylish ensuite & walk in robe, second bedroom (robe), sleek bathroom and study/3rd bedroom are all beautifully presented. Includes alarm, video intercom, Bose audio, solar panels, laundry, irrigation, water tank & double garage.