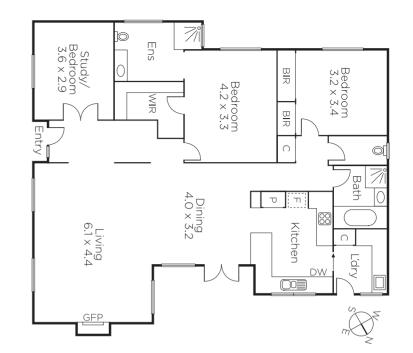

## Sensational Single Level Style

The stylishly renovated & superbly proportioned dimensions of this classic single level residence are brilliantly matched by a stunning garden sanctuary & enviable location near schools, parks, Balwyn North Village, trams & freeway access. Streaming with northern light, the generous living/dining areas & gourmet kitchen open to the landscaped northeast garden. The main bedroom with stylish ensuite & walk in robe, second bedroom (robe), sleek bathroom and study/3rd bedroom are all beautifully presented. Includes alarm, video intercom, Bose audio, solar panels, laundry, irrigation, water tank & double garage.