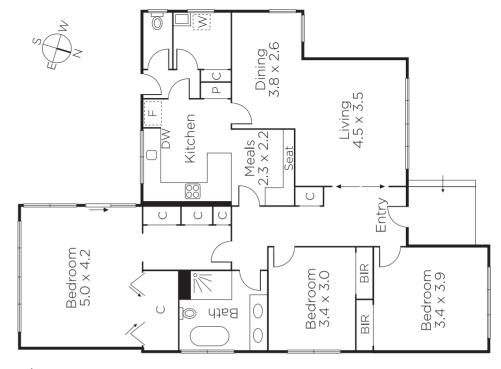

## Family Focused Living

Many lifestyle opportunities complement this delightful brick home surrounded by a leafy well maintained garden and positioned in a sought-after neighbourhood; preceded by a wisteria clad verandah and appealing façade. The accommodation features polished timber floors plus a spacious family living and dining area, sky lit kitchen/meals equipped with quality S/S appliances flowing to entertainers terrace and large rear garden - perfect for relaxed outdoor living or future extending (STCA). Complemented by 3-bedrooms (BIRs) and fully-tiled family bathroom. Land size: 586sqm approx.