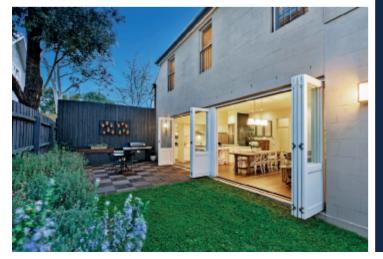

## Captivating Victorian in Coveted Locale

Defined by a compelling blend of Victorian allure and light-filled contemporary style, this stunning solid brick period residence impressively responds to every modern family requirement. In a tightly held pocket, it is just moments from the Yarra River parkland, Morang Road Reserve, Hawthorn West Village, schools and Richmond's fabulous restaurants. Located only 5.3km from the CBD and minutes' walk to Hawthorn station, it offers a range of excellent public transport options plus quick CityLink access. Evocative designer style and finishes are showcased through the welcoming entrance hall featuring spotted gum floors, beautiful formal sitting room and fitted study. The gorgeous main bedroom with ensuite and built in robe is complemented by three additional double bedrooms (built in robes) and a brand new bathroom. The generously proportioned light filled open plan living and dining room with a gourmet kitchen (and butlers pantry) opens through bi-fold doors to a private deck and garden ideal for al fresco dining and entertaining. Perfect to move in and enjoy, it also includes an alarm, plantation shutters, laundry, utility courtyard ample storage, 2000 ltr water tank, double auto gates and two off street car-spaces.