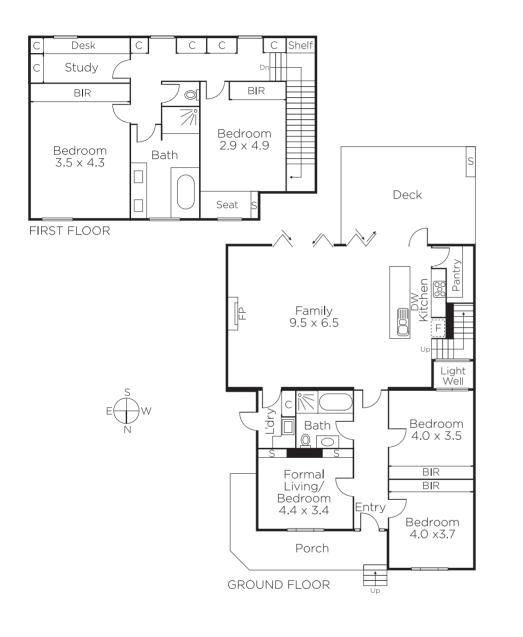

## Captivating Victorian in Coveted Locale

Defined by a compelling blend of Victorian allure and light-filled contemporary style, this stunning solid brick period residence impressively responds to every modern family requirement. In a tightly held pocket, it is just moments from the Yarra River parkland, Morang Road Reserve, Hawthorn West Village, schools and Richmond's fabulous restaurants. Located only 5.3km from the CBD and minutes' walk to Hawthorn station, it offers a range of excellent public transport options plus quick CityLink access. Evocative designer style and finishes are showcased through the welcoming entrance hall featuring spotted gum floors, beautiful formal sitting room and fitted study. The gorgeous main bedroom with ensuite and built in robe is complemented by three additional double bedrooms (built in robes) and a brand new bathroom. The generously proportioned light filled open plan living and dining room with a gourmet kitchen (and butlers pantry) opens through bi-fold doors to a private deck and garden ideal for al fresco dining and entertaining. Perfect to move in and enjoy, it also includes an alarm, plantation shutters, laundry, utility courtyard ample storage, 2000 ltr water tank, double auto gates and two off street car-spaces.