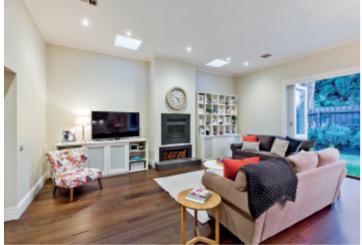

## Captivating Victorian in Coveted Locale

Defined by a compelling blend of Victorian allure and light-filled contemporary style, this stunning solid brick period residence impressively responds to every modern family requirement. In a tightly held pocket, it is just moments from the Yarra River parkland, Morang Road Reserve, Hawthorn West Village, schools and Richmond's fabulous restaurants. Located only 5.3km from the CBD and minutes' walk to Hawthorn station, it offers a range of excellent public transport options plus quick CityLink access. Evocative designer style and finishes are showcased through the welcoming entrance hall featuring spotted gum floors, beautiful formal sitting room and fitted study. The gorgeous main bedroom with ensuite and built in robe is complemented by three additional double bedrooms (built in robes) and a brand new bathroom. The generously proportioned light filled open plan living and dining room with a gourmet kitchen (and butlers pantry) opens through bi-fold doors to a private deck and garden ideal for al fresco dining and entertaining. Perfect to move in and enjoy, it also includes an alarm, plantation shutters, laundry, utility courtyard ample storage, 2000 ltr water tank, double auto gates and two off street car-spaces.