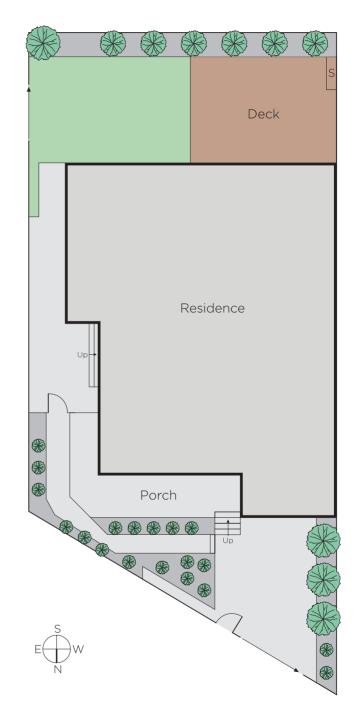

## Captivating Victorian in Coveted Locale

Defined by a compelling blend of Victorian allure and light-filled contemporary style, this stunning solid brick period residence impressively responds to every modern family requirement. In a tightly held pocket, it is just moments from the Yarra River parkland, Morang Road Reserve, Hawthorn West Village, schools and Richmond's fabulous restaurants. Located only 5.3km from the CBD and minutes' walk to Hawthorn station, it offers a range of excellent public transport options plus quick CityLink access. Evocative designer style and finishes are showcased through the welcoming entrance hall featuring spotted gum floors, beautiful formal sitting room and fitted study. The gorgeous main bedroom with ensuite and built in robe is complemented by three additional double bedrooms (built in robes) and a brand new bathroom. The generously proportioned light filled open plan living and dining room with a gourmet kitchen (and butlers pantry) opens through bi-fold doors to a private deck and garden ideal for al fresco dining and entertaining. Perfect to move in and enjoy, it also includes an alarm, plantation shutters, laundry, utility courtyard ample storage, 2000 ltr water tank, double auto gates and two off street car-spaces.