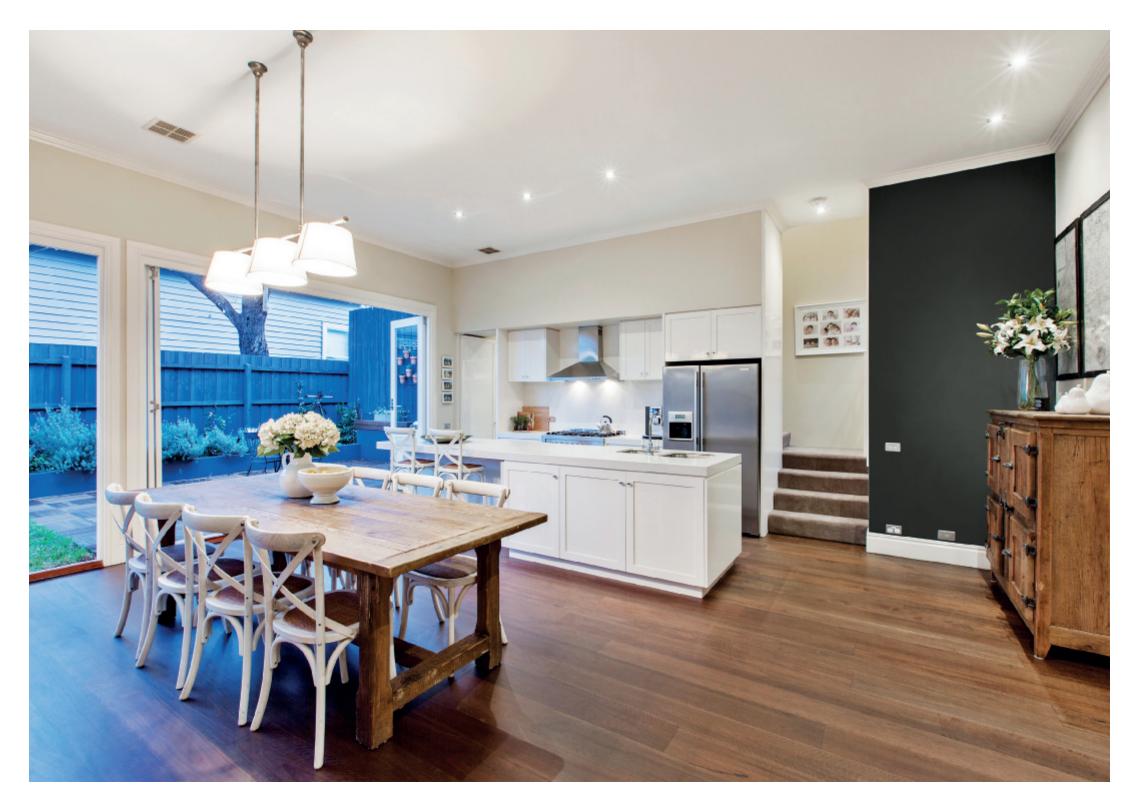

## Captivating Victorian in Coveted Locale

Defined by a compelling blend of Victorian allure and light-filled contemporary style, this stunning solid brick period residence impressively responds to every modern family requirement. In a tightly held pocket, it is just moments from the Yarra River parkland, Morang Road Reserve, Hawthorn West Village, schools and Richmond's fabulous restaurants. Located only 5.3km from the CBD and minutes' walk to Hawthorn station, it offers a range of excellent public transport options plus quick CityLink access. Evocative designer style and finishes are showcased through the welcoming entrance hall featuring spotted gum floors, beautiful formal sitting room and fitted study. The gorgeous main bedroom with ensuite and built in robe is complemented by three additional double bedrooms (built in robes) and a brand new bathroom. The generously proportioned light filled open plan living and dining room with a gourmet kitchen (and butlers pantry) opens through bi-fold doors to a private deck and garden ideal for al fresco dining and entertaining. Perfect to move in and enjoy, it also includes an alarm, plantation shutters, laundry, utility courtyard ample storage, 2000 ltr water tank, double auto gates and two off street car-spaces.