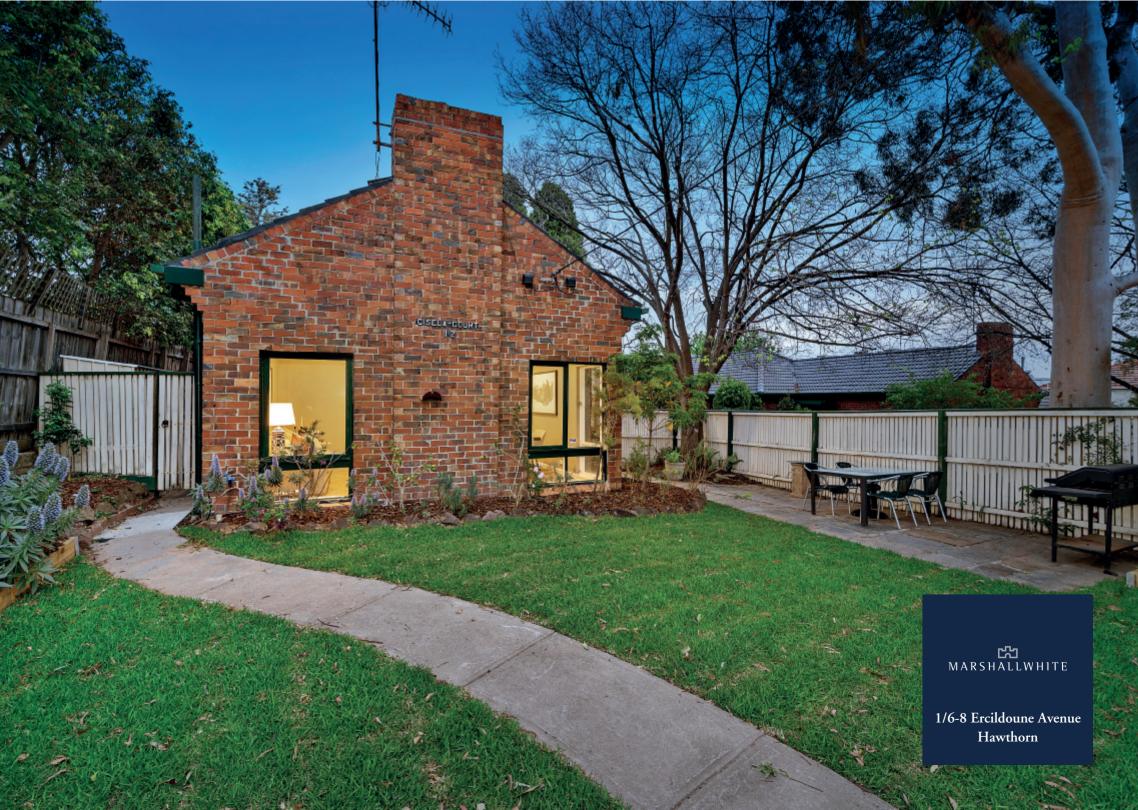

## "Gisela Court" c1938 - Quiet Cul-De-Sac Living

A quiet tree-lined cul-de-sac in the Scotch College Hill precinct forms a leafy backdrop for this late 1930s clinker brick unit. Enjoying street frontage the fully refurbished home features a flexible floor-plan with an entrance hall flowing to a living room with OFP overlooking the landscaped front garden and a paved alfresco dining and entertaining area. Plus three bedrooms or 2+study or dining room, an updated bathroom/laundry and kitchen equipped with quality imported appliances. Other features include new carpets, Daikin ducted heating & cooling, garden shed and carport.