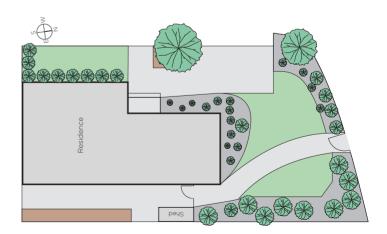

## "Gisela Court" c1938 - Quiet Cul-De-Sac Living

A quiet tree-lined cul-de-sac in the Scotch College Hill precinct forms a leafy backdrop for this late 1930s clinker brick unit. Enjoying street frontage the fully refurbished home features a flexible floor-plan with an entrance hall flowing to a living room with OFP overlooking the landscaped front garden and a paved alfresco dining and entertaining area. Plus three bedrooms or 2+study or dining room, an updated bathroom/laundry and kitchen equipped with quality imported appliances. Other features include new carpets, Daikin ducted heating & cooling, garden shed and carport.