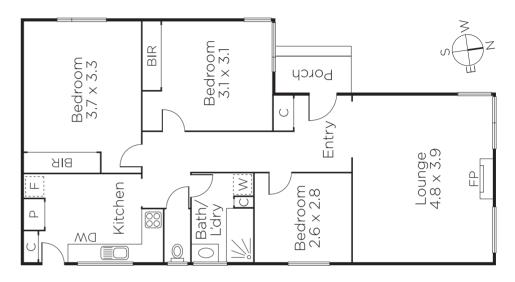

## "Gisela Court" c1938 - Quiet Cul-De-Sac Living

A quiet tree-lined cul-de-sac in the Scotch College Hill precinct forms a leafy backdrop for this late 1930s clinker brick unit. Enjoying street frontage the fully refurbished home features a flexible floor-plan with an entrance hall flowing to a living room with OFP overlooking the landscaped front garden and a paved alfresco dining and entertaining area. Plus three bedrooms or 2+study or dining room, an updated bathroom/laundry and kitchen equipped with quality imported appliances. Other features include new carpets, Daikin ducted heating & cooling, garden shed and carport.