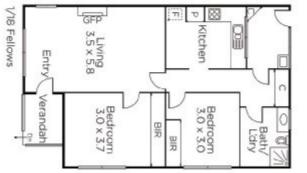

## A Unique Offering with Immense Potential

Across two separate titles on a rare and magnificent allotment of approximately 2792sqm & zoned General Residential, 16-18 Fellows Street offers 15 well-maintained villa units for the astute investor or developer (STCA). Complete with a northern rear orientation, existing accommodation of the nine one-bedroom units each comprises living space and kitchen, in addition to a bedroom with ensuite/laundry & walk-in robe. Each of the six two-bedroom units enjoy living space, two bedrooms with built-in robes, bathroom/laundry & kitchen. A paved laneway located at the rear of the property allows access to Barry Street.