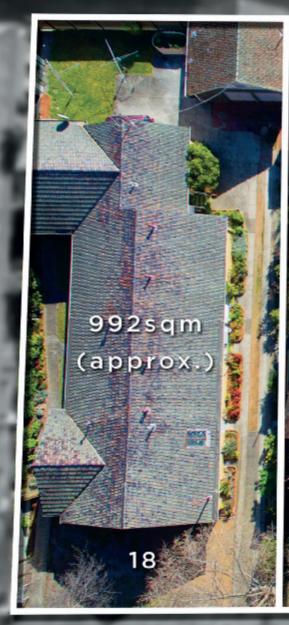

## A Unique Offering with Immense Potential

Across two separate titles on a rare and magnificent allotment of approximately 2792sqm & zoned General Residential, 16-18 Fellows Street offers 15 well-maintained villa units for the astute investor or developer (STCA). Complete with a northern rear orientation, existing accommodation of the nine one-bedroom units each comprises living space and kitchen, in addition to a bedroom with ensuite/laundry & walk-in robe. Each of the six two-bedroom units enjoy living space, two bedrooms with built-in robes, bathroom/laundry & kitchen. A paved laneway located at the rear of the property allows access to Barry Street.