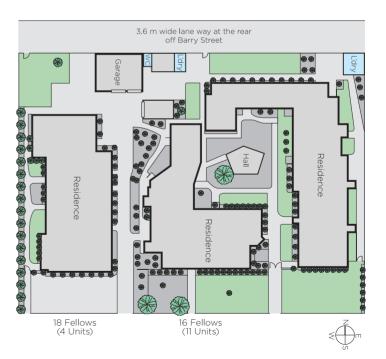

## A Unique Offering with Immense Potential

Across two separate titles on a rare and magnificent allotment of approximately 2792sqm & zoned General Residential, 16-18 Fellows Street offers 15 well-maintained villa units for the astute investor or developer (STCA). Complete with a northern rear orientation, existing accommodation of the nine one-bedroom units each comprises living space and kitchen, in addition to a bedroom with ensuite/laundry & walk-in robe. Each of the six two-bedroom units enjoy living space, two bedrooms with built-in robes, bathroom/laundry & kitchen. A paved laneway located at the rear of the property allows access to Barry Street.