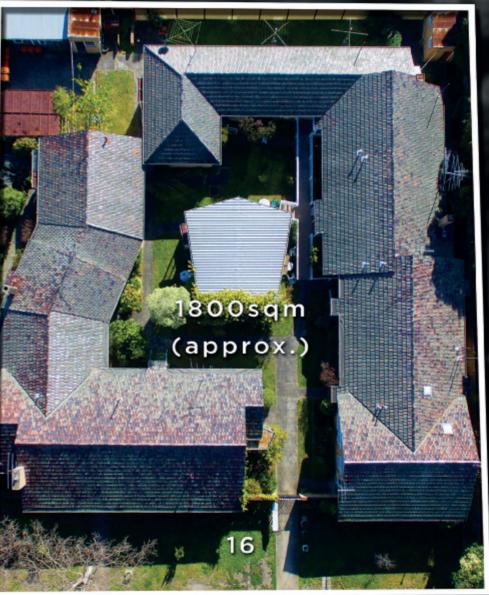

## A Unique Offering with Immense Potential

Across two separate titles on a rare and magnificent allotment of approximately 2792sqm & zoned General Residential, 16-18 Fellows Street offers 15 well-maintained villa units for the astute investor or developer (STCA). Complete with a northern rear orientation, existing accommodation of the nine one-bedroom units each comprises living space and kitchen, in addition to a bedroom with ensuite/laundry & walk-in robe. Each of the six two-bedroom units enjoy living space, two bedrooms with built-in robes, bathroom/laundry & kitchen. A paved laneway located at the rear of the property allows access to Barry Street.