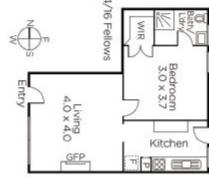

## A Unique Offering with Immense Potential

Across two separate titles on a rare and magnificent allotment of approximately 2792sqm & zoned General Residential, 16-18 Fellows Street offers 15 well-maintained villa units for the astute investor or developer (STCA). Complete with a northern rear orientation, existing accommodation of the nine one-bedroom units each comprises living space and kitchen, in addition to a bedroom with ensuite/laundry & walk-in robe. Each of the six two-bedroom units enjoy living space, two bedrooms with built-in robes, bathroom/laundry & kitchen. A paved laneway located at the rear of the property allows access to Barry Street.