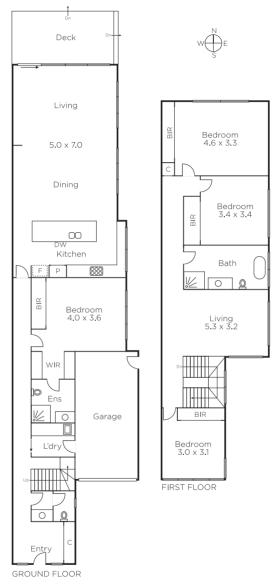

## Easy Living with Every Luxury

Family-size spaciousness and superb use of north-facing land has created contemporary style in a desirable location. This one of a pair is the ultimate in easy-care four-bedroom living. Sun-filled main living zone is the heart of this likenew home, with views out to a deck with automated Luxaflex awning. Exacting planning has created a subway-tiled kitchen with Bosch ovens and a six-burner cooktop. You'll appreciate having a ground-floor main bedroom with ensuite, an upstairs living zone, and Seeley International heating and air conditioning. Easy walk to Centre Rd cafes and shops, Bentleigh Secondary College and GESAC.