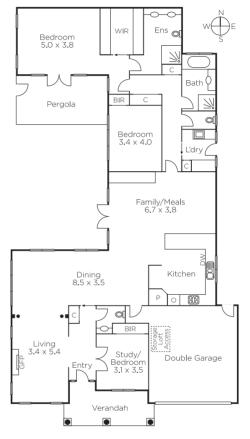

## Serenity, Security and Enduring Elegance

Craftsman built by an acclaimed master builder and meticulously maintained by fastidious owners since new, this outstanding single level luxury residence offers elegant and expansive 3 bedroom, 2 bathroom accommodation arranged around a large sun-drenched courtyard in a tranquil, private garden setting. Ideally situated, just 500m from Middle Camberwell shops and Riversdale Road tram and 600m from Maling Road Heritage Shopping Precinct and Canterbury railway station, the property enjoys utmost convenience.

## 3 🚍 2 🐨 2 🖨

Auction Saturday 17th November at 1.30pm

**Doug McLauchlan** 0418 377 718 **Stephen Gough** 0439 844 855

801 Glenferrie Road, Hawthorn

Disclaimer: Information provided is believed to be accurate as at the date of printing, no responsibility is taken for any errors or omissions. It is your responsibility to obtain independent, professional advice. Personal information collected from you is for security purposes and to contact you should the property sell prior to auction. We may use this information to provide you with other real estate services including referrals to authorised financial services providers. Visit our website at www.marshallwhite.com.au for our privacy policy.