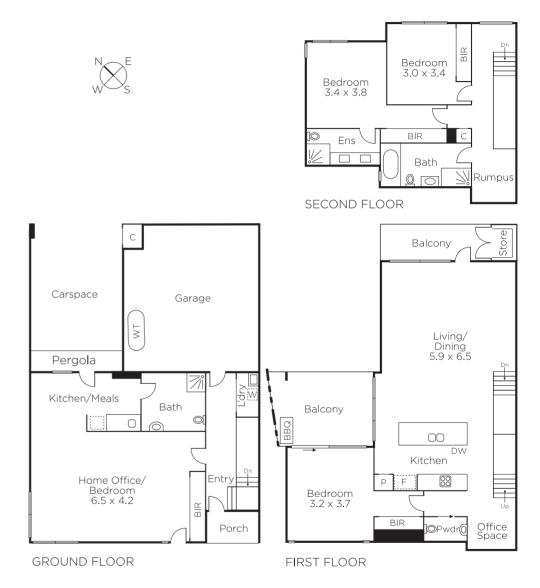

## Unsurpassed Luxury Meets Unbeatable Location

This three/four bedroom townhouse is moments from the city and the water's edge with spectacular views and additional ground-floor unit which is completely self-contained offering great flexibility as a 4th bedroom, home office or guest accommodation. Behind a modern façade this immaculate residence provides exceptional interiors split over three levels with finishes of the finest quality. With outlooks that boast its premier position, the open-plan living and dining zone is complemented by a kitchen and dual balconies. Three north-facing bedrooms comprise built-in robes and the main bedroom has an ensuite. Additional features include two study alcoves, double garage plus one car park and laundry.