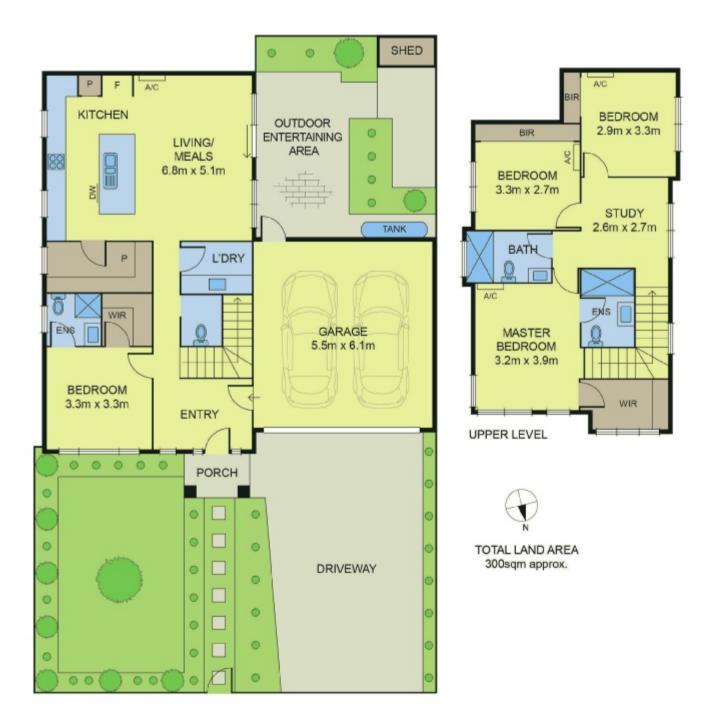

## Brand New, Independent Townhouse A Walk To MWSC

Smart design & quality appointments make a strong impression with this brand new, completely independent streetfront townhouse, boasting a private driveway & landscaped frontage. Set over two superior levels, a cleverly designed floorplan delivers a light-filled living/meals area & deluxe stone kitchen that opens to a low-maintenance entertaining courtyard. The convenience of downstairs/upstairs main bedrooms (both with ensuite/WIR) is further complemented by 2 robed bedrooms, stylish bathroom, study nook & DLUG. A prime location attractive from owner-occupier or investor perspectives, a short stroll to MWSC (catchment), & minutes to The Village shops & train station, parks & buses.

Features

Study nook, guest WC, ducted vac, split heating/AC, water tank & DLUG. www.1-56.lechteroadmountwaverley.com

4 🛏 3 🗁 2 📿

| Contact | Andy Shi 0478 838 167        |
|---------|------------------------------|
|         | andy.s@buxton.com.au         |
|         | Costa Calaitzis 0400 110 489 |
|         | costac@buxton.com.au         |
| Office  | Mount Waverley 9809 6488     |