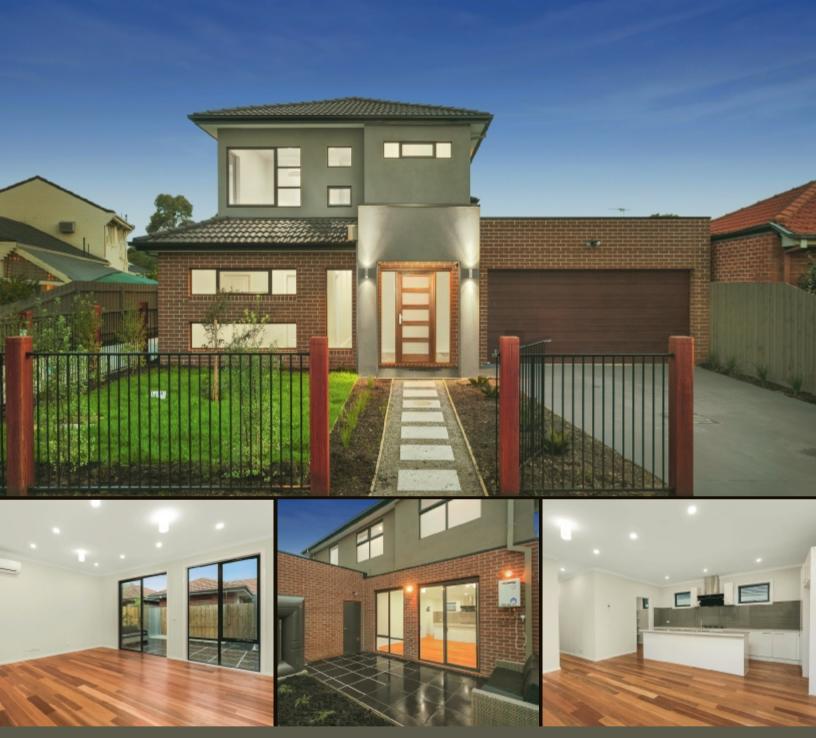

## Brand New, Independent Townhouse A Walk To MWSC

Smart design & quality appointments make a strong impression with this brand new, completely independent streetfront townhouse, boasting a private driveway & landscaped frontage. Set over two superior levels, a cleverly designed floorplan delivers a light-filled living/meals area & deluxe stone kitchen that opens to a low-maintenance entertaining courtyard. The convenience of downstairs/upstairs main bedrooms (both with ensuite/WIR) is further complemented by 2 robed bedrooms, stylish bathroom, study nook & DLUG. A prime location attractive from owner-occupier or investor perspectives, a short stroll to MWSC (catchment), & minutes to The Village shops & train station, parks & buses.

Features

Study nook, guest WC, ducted vac, split heating/AC, water tank & DLUG. www.1-56.lechteroadmountwaverley.com

4 🛏 3 🗁 2 📿

| Contact | Andy Shi 0478 838 167        |
|---------|------------------------------|
|         | andy.s@buxton.com.au         |
|         | Costa Calaitzis 0400 110 489 |
|         | costac@buxton.com.au         |
| Office  | Mount Waverley 9809 6488     |