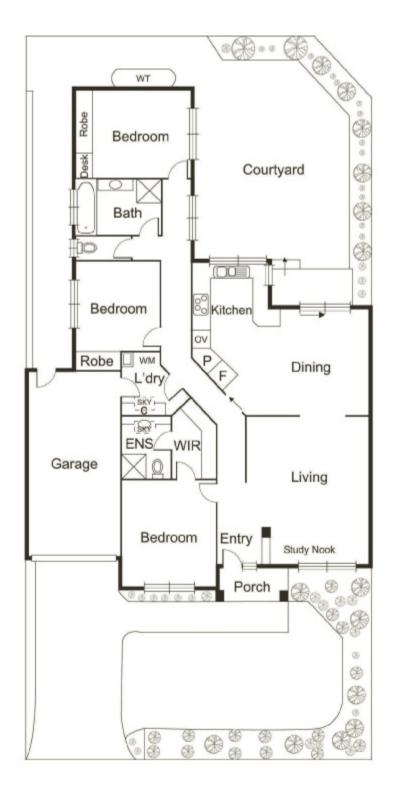

## 1/55 Victor Road Bentleigh East

Offering an easy-access front position in a dual occupancy development backing the Yarra Yarra Golf Course, this 3-bedroom, 2bathroom home on 311sqm approx offers an elegant family floorplan with a large lounge overlooking lawned front gardens, dining opening to a paved rear courtyard & a hallway lined with robe-fitted bedrooms. A showcase of timeless style with neutral bathrooms including an ensuite for the master (WIR) & a garden-view kitchen with quality appliances, this centrally heated & cooled home features an auto garage beyond off street parking plus the value adding benefits of no owners corp or common land.