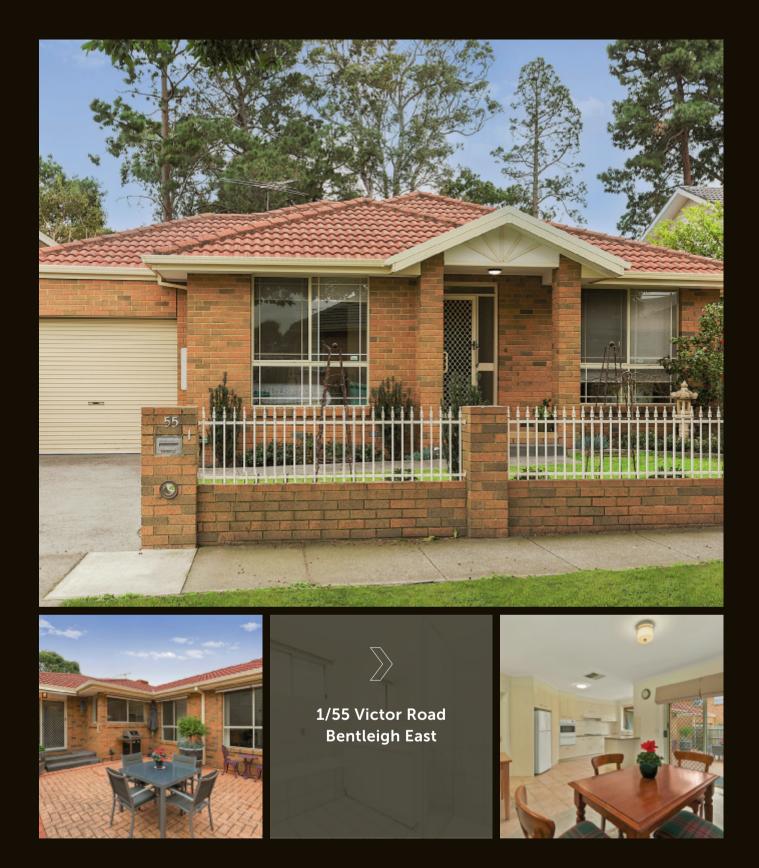

Streetfront, Standalone Style in the Sandbelt

## 1/55 Victor Road Bentleigh East

Offering an easy-access front position in a dual occupancy development backing the Yarra Yarra Golf Course, this 3-bedroom, 2bathroom home on 311sqm approx offers an elegant family floorplan with a large lounge overlooking lawned front gardens, dining opening to a paved rear courtyard & a hallway lined with robe-fitted bedrooms. A showcase of timeless style with neutral bathrooms including an ensuite for the master (WIR) & a garden-view kitchen with quality appliances, this centrally heated & cooled home features an auto garage beyond off street parking plus the value adding benefits of no owners corp or common land.