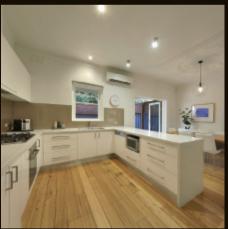

## 2⊨ 1 🗀 2 👄

McKinnon College Zoned & Brighton East addressed, this solid-brick 2 bedroom semi-detached home combines spectacular Art Deco detail & state-of-the-art style! With a large lounge facing hedged front gardens & an airy kitchen-casual area opening through French doors, this cent-heated & alarmed home stars a Bosch & Miele kitchen with Caesarstone & Emporite cabinetry, a slick bathroom with stone-topped vanity & designer finishes (hardwood floors, luxe lighting & marble fireplace). With r/c air-con in every room, double glazing for both bedrooms & 3-car parking including carport, this is an in-Zone Art Deco with a blue-chip edge!