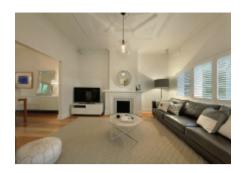

## 2⊨ 1 🗀 2 👄

McKinnon College Zoned & Brighton East addressed, this solid-brick 2 bedroom semi-detached home combines spectacular Art Deco detail & state-of-the-art style! With a large lounge facing hedged front gardens & an airy kitchen-casual area opening through French doors, this cent-heated & alarmed home stars a Bosch & Miele kitchen with Caesarstone & Emporite cabinetry, a slick bathroom with stone-topped vanity & designer finishes (hardwood floors, luxe lighting & marble fireplace). With r/c air-con in every room, double glazing for both bedrooms & 3-car parking including carport, this is an in-Zone Art Deco with a blue-chip edge!