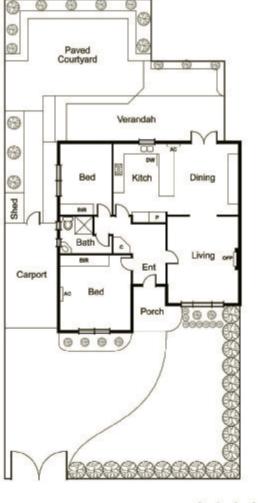

## 2⊨ 1 🗀 2 👄

McKinnon College Zoned & Brighton East addressed, this solid-brick 2 bedroom semi-detached home combines spectacular Art Deco detail & state-of-the-art style! With a large lounge facing hedged front gardens & an airy kitchen-casual area opening through French doors, this cent-heated & alarmed home stars a Bosch & Miele kitchen with Caesarstone & Emporite cabinetry, a slick bathroom with stone-topped vanity & designer finishes (hardwood floors, luxe lighting & marble fireplace). With r/c air-con in every room, double glazing for both bedrooms & 3-car parking including carport, this is an in-Zone Art Deco with a blue-chip edge!