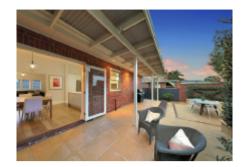

## 2⊨ 1 🗀 2 👄

McKinnon College Zoned & Brighton East addressed, this solid-brick 2 bedroom semi-detached home combines spectacular Art Deco detail & state-of-the-art style! With a large lounge facing hedged front gardens & an airy kitchen-casual area opening through French doors, this cent-heated & alarmed home stars a Bosch & Miele kitchen with Caesarstone & Emporite cabinetry, a slick bathroom with stone-topped vanity & designer finishes (hardwood floors, luxe lighting & marble fireplace). With r/c air-con in every room, double glazing for both bedrooms & 3-car parking including carport, this is an in-Zone Art Deco with a blue-chip edge!