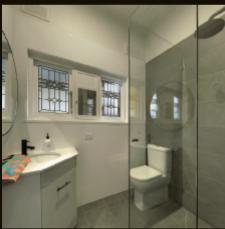

## 2⊨ 1 🗀 2 👄

McKinnon College Zoned & Brighton East addressed, this solid-brick 2 bedroom semi-detached home combines spectacular Art Deco detail & state-of-the-art style! With a large lounge facing hedged front gardens & an airy kitchen-casual area opening through French doors, this cent-heated & alarmed home stars a Bosch & Miele kitchen with Caesarstone & Emporite cabinetry, a slick bathroom with stone-topped vanity & designer finishes (hardwood floors, luxe lighting & marble fireplace). With r/c air-con in every room, double glazing for both bedrooms & 3-car parking including carport, this is an in-Zone Art Deco with a blue-chip edge!