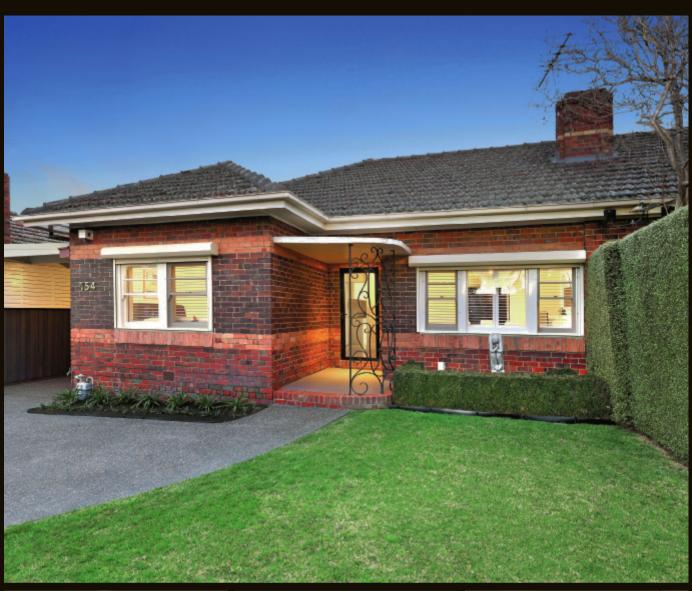

## 2⊨ 1 🗀 2 👄

McKinnon College Zoned & Brighton East addressed, this solid-brick 2 bedroom semi-detached home combines spectacular Art Deco detail & state-of-the-art style! With a large lounge facing hedged front gardens & an airy kitchen-casual area opening through French doors, this cent-heated & alarmed home stars a Bosch & Miele kitchen with Caesarstone & Emporite cabinetry, a slick bathroom with stone-topped vanity & designer finishes (hardwood floors, luxe lighting & marble fireplace). With r/c air-con in every room, double glazing for both bedrooms & 3-car parking including carport, this is an in-Zone Art Deco with a blue-chip edge!