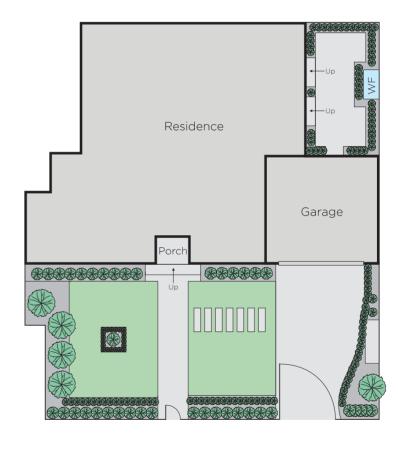

## Utterly Uncompromising Single Level

Elegant interior spaces and superb outdoor dimensions form a captivating combination in this remarkably refurbished single level townhouse on the Gascoigne's most esteemed boulevard. Completely independent with its own street frontage, its luxuriously finished three bedroom proportions deliver a fine family entry or downsize solution perfect for those with high expectations and busy modern lifestyles. Wide board timber floors, abundant natural light and timeless designer style define a double fronted floorplan in which a generous sitting domain, adjoining dining and beautifully landscaped northern courtyard with café awning are served by the excellence of a stone finished kitchen with full Miele appliances. Two generous bedrooms each enjoy their own zone, one with fitted built in robes and contemporary en suite, the main with lavish twin en suite featuring claw foot bath and extensive built in robes/storage. A third bedroom or spacious study offers additional flexibility. Dedicated laundry with storage, plantation shutters, soft close cabinetry and abundant built in storage confirm the quality of an exceptional easily managed property with video intercom and alarmed security, ducted heating/cooling and remote double garage.