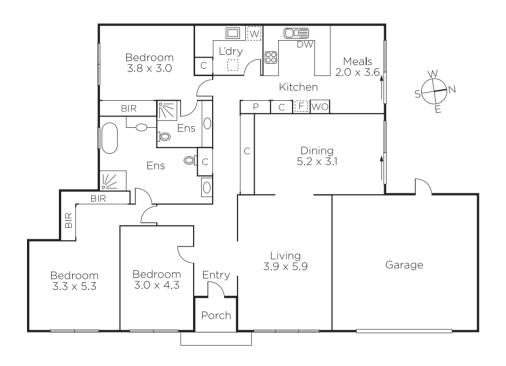

## Utterly Uncompromising Single Level

Elegant interior spaces and superb outdoor dimensions form a captivating combination in this remarkably refurbished single level townhouse on the Gascoigne's most esteemed boulevard. Completely independent with its own street frontage, its luxuriously finished three bedroom proportions deliver a fine family entry or downsize solution perfect for those with high expectations and busy modern lifestyles. Wide board timber floors, abundant natural light and timeless designer style define a double fronted floorplan in which a generous sitting domain, adjoining dining and beautifully landscaped northern courtyard with café awning are served by the excellence of a stone finished kitchen with full Miele appliances. Two generous bedrooms each enjoy their own zone, one with fitted built in robes and contemporary en suite, the main with lavish twin en suite featuring claw foot bath and extensive built in robes/storage. A third bedroom or spacious study offers additional flexibility. Dedicated laundry with storage, plantation shutters, soft close cabinetry and abundant built in storage confirm the quality of an exceptional easily managed property with video intercom and alarmed security, ducted heating/cooling and remote double garage.